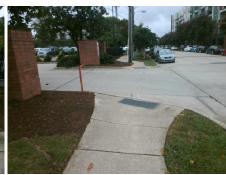

Remove & Replace Curb Ramp With Two New Directional Ramps or Equivalent.

Surveyor Notes:

N/A

PROW/ADA:

R304.5.3

Total Cost: \$ 3200.00

| Field Measurements/Component Compilance |                       |       |                        |                             |       |
|-----------------------------------------|-----------------------|-------|------------------------|-----------------------------|-------|
| Compliance Description                  |                       | Data  | Compliance Description |                             | Data  |
| N/A                                     | Ramp Length (in)      | 84.5  | Yes                    | Ramp Slope (%)              | 5.2   |
| Yes                                     | Ramp Width (in)       | 48.0  | No                     | Ramp XSlope (%)             | 12.5  |
| N/A                                     | Flare Type LT         | N/A   | N/A                    | Flare Type RT               | N/A   |
| N/A                                     | Flare Slope LT (%)    | N/A   | N/A                    | Flare Slope RT (%)          | N/A   |
| N/A                                     | Flare Traversable LT? | N/A   | N/A                    | Flare Traversable RT?       | N/A   |
| N/A                                     | Landing Length (in)   | N/A   | N/A                    | DWS Provided?               | N/A   |
| N/A                                     | Landing Width (in)    | N/A   | N/A                    | DWS Contrast?               | N/A   |
| N/A                                     | Landing Slope (%)     | N/A   | N/A                    | DWS Length (in)             | N/A   |
| N/A                                     | Landing X Slope (%)   | N/A   | N/A                    | DWS Full Width?             | N/A   |
| N/A                                     | Landing Curb? (Y/N)   | N/A   | N/A                    | DWS Offset (in)             | N/A   |
| N/A                                     | Shared Landing?       | N/A   |                        |                             |       |
| N/A                                     | Gutter Ponding?       | N/A   | N/A                    | Gutter Slope (%)            | N/A   |
| N/A                                     | Gutter Lip Ht (in)    | N/A   | N/A                    | Gutter X Slope (%)          | N/A   |
| N/A                                     | Painted X Walk1?      | No    | N/A                    | Painted X Walk2?            | No    |
|                                         | X Walk 1 Direction    | To NW |                        | X Walk 2 Direction          | To SW |
| N/A                                     | X Walk 1 Width (in)   | N/A   | N/A                    | X Walk 2 Width (in)         | N/A   |
|                                         | X Walk 1 Slope (%)    | 1.9   |                        | X Walk 2 Slope (%)          | 1.9   |
|                                         | X Walk 1 X Slope (%)  | 0.1   |                        | X Walk 2 X Slope (%)        | 5.2   |
| N/A                                     | Ramp inside XWalk1?   | N/A   | N/A                    | Ramp inside XWalk2?         | N/A   |
|                                         | Road Slope (%)        | 6.3   | N/A                    | Clear Space?                | N/A   |
|                                         | Road X Slope (%)      | 1.1   | N/A                    | Clear Space to XWalk (in)   | N/A   |
| N/A                                     | Any Obstructions?     | N/A   | N/A                    | Storm Grate/Utility Hazard? | N/A   |
|                                         | Obstruction Type      |       |                        | Storm Grate/Utility Type    |       |
|                                         |                       | N/A   |                        |                             | N/A   |
|                                         |                       |       | Yes                    | Surface Condition? (G/P)    | Good  |