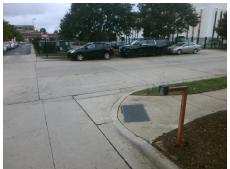

Remove & Replace Curb Ramp With Two New Directional Ramps or Equivalent.

Surveyor Notes:

N/A

PROW/ADA:

R304.5.3

Total Cost: \$ 3200.00

| Field Measurements/Component Compilance |                       |       |                        |                             |       |
|-----------------------------------------|-----------------------|-------|------------------------|-----------------------------|-------|
| Compliance Description                  |                       | Data  | Compliance Description |                             | Data  |
| N/A                                     | Ramp Length (in)      | 84.5  | Yes                    | Ramp Slope (%)              | 5.2   |
| Yes                                     | Ramp Width (in)       | 48.0  | No                     | Ramp XSlope (%)             | 12.5  |
| N/A                                     | Flare Type LT         | N/A   | N/A                    | Flare Type RT               | N/A   |
| N/A                                     | Flare Slope LT (%)    | N/A   | N/A                    | Flare Slope RT (%)          | N/A   |
| N/A                                     | Flare Traversable LT? | N/A   | N/A                    | Flare Traversable RT?       | N/A   |
| N/A                                     | Landing Length (in)   | N/A   | N/A                    | DWS Provided?               | N/A   |
| N/A                                     | Landing Width (in)    | N/A   | N/A                    | DWS Contrast?               | N/A   |
| N/A                                     | Landing Slope (%)     | N/A   | N/A                    | DWS Length (in)             | N/A   |
| N/A                                     | Landing X Slope (%)   | N/A   | N/A                    | DWS Full Width?             | N/A   |
| N/A                                     | Landing Curb? (Y/N)   | N/A   | N/A                    | DWS Offset (in)             | N/A   |
| N/A                                     | Shared Landing?       | N/A   |                        |                             |       |
| N/A                                     | Gutter Ponding?       | N/A   | N/A                    | Gutter Slope (%)            | N/A   |
| N/A                                     | Gutter Lip Ht (in)    | N/A   | N/A                    | Gutter X Slope (%)          | N/A   |
| N/A                                     | Painted X Walk1?      | No    | N/A                    | Painted X Walk2?            | No    |
|                                         | X Walk 1 Direction    | To NW |                        | X Walk 2 Direction          | To SW |
| N/A                                     | X Walk 1 Width (in)   | N/A   | N/A                    | X Walk 2 Width (in)         | N/A   |
|                                         | X Walk 1 Slope (%)    | 1.9   |                        | X Walk 2 Slope (%)          | 1.9   |
|                                         | X Walk 1 X Slope (%)  | 0.1   |                        | X Walk 2 X Slope (%)        | 5.2   |
| N/A                                     | Ramp inside XWalk1?   | N/A   | N/A                    | Ramp inside XWalk2?         | N/A   |
|                                         | Road Slope (%)        | 6.3   | N/A                    | Clear Space?                | N/A   |
|                                         | Road X Slope (%)      | 1.1   | N/A                    | Clear Space to XWalk (in)   | N/A   |
| N/A                                     | Any Obstructions?     | N/A   | N/A                    | Storm Grate/Utility Hazard? | N/A   |
|                                         | Obstruction Type      |       |                        | Storm Grate/Utility Type    |       |
|                                         |                       | N/A   |                        |                             | N/A   |
|                                         |                       |       | Yes                    | Surface Condition? (G/P)    | Good  |