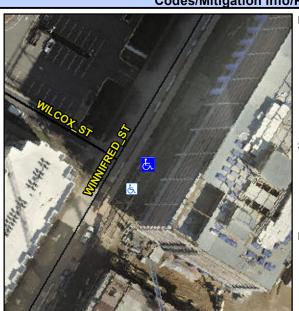

## Access Compliance Report Public Rights-of-Way (Curb Ramps)

Intersection ID: 13094 Main Street: WINNIFRED\_ST Cross Street: WILCOX\_ST Location: SE

ADA ID: 16D80F9DB897 Ramp Type: PerpDiag Initial Pass/Fail: Fail Overall Compliance: No Severity Score: 25

Codes/Mitigation Info/Possible Solution

Field Measurements/Component Compliance

Street 1 Name
WINNIFRED ST
Stop Condition-Street 2
None
Street 2 Name
WILCOX ST
Stop Condition-Street 1
None

Possible Solutions: