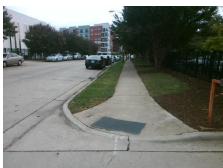

Remove & Replace Curb Ramp With Two New Directional Ramps or Equivalent.

Surveyor Notes:

N/A

PROW/ADA:

R304.5.3

Total Cost: \$ 3200.00

| Field Measurements/Component Compilance |                       |       |                        |                             |       |
|-----------------------------------------|-----------------------|-------|------------------------|-----------------------------|-------|
| Compliance Description                  |                       | Data  | Compliance Description |                             | Data  |
| N/A                                     | Ramp Length (in)      | 84.5  | Yes                    | Ramp Slope (%)              | 5.2   |
| Yes                                     | Ramp Width (in)       | 48.0  | No                     | Ramp XSlope (%)             | 12.5  |
| N/A                                     | Flare Type LT         | N/A   | N/A                    | Flare Type RT               | N/A   |
| N/A                                     | Flare Slope LT (%)    | N/A   | N/A                    | Flare Slope RT (%)          | N/A   |
| N/A                                     | Flare Traversable LT? | N/A   | N/A                    | Flare Traversable RT?       | N/A   |
| N/A                                     | Landing Length (in)   | N/A   | N/A                    | DWS Provided?               | N/A   |
| N/A                                     | Landing Width (in)    | N/A   | N/A                    | DWS Contrast?               | N/A   |
| N/A                                     | Landing Slope (%)     | N/A   | N/A                    | DWS Length (in)             | N/A   |
| N/A                                     | Landing X Slope (%)   | N/A   | N/A                    | DWS Full Width?             | N/A   |
| N/A                                     | Landing Curb? (Y/N)   | N/A   | N/A                    | DWS Offset (in)             | N/A   |
| N/A                                     | Shared Landing?       | N/A   |                        |                             |       |
| N/A                                     | Gutter Ponding?       | N/A   | N/A                    | Gutter Slope (%)            | N/A   |
| N/A                                     | Gutter Lip Ht (in)    | N/A   | N/A                    | Gutter X Slope (%)          | N/A   |
| N/A                                     | Painted X Walk1?      | No    | N/A                    | Painted X Walk2?            | No    |
|                                         | X Walk 1 Direction    | To NW |                        | X Walk 2 Direction          | To SW |
| N/A                                     | X Walk 1 Width (in)   | N/A   | N/A                    | X Walk 2 Width (in)         | N/A   |
|                                         | X Walk 1 Slope (%)    | 1.9   |                        | X Walk 2 Slope (%)          | 1.9   |
|                                         | X Walk 1 X Slope (%)  | 0.1   |                        | X Walk 2 X Slope (%)        | 5.2   |
| N/A                                     | Ramp inside XWalk1?   | N/A   | N/A                    | Ramp inside XWalk2?         | N/A   |
|                                         | Road Slope (%)        | 6.3   | N/A                    | Clear Space?                | N/A   |
|                                         | Road X Slope (%)      | 1.1   | N/A                    | Clear Space to XWalk (in)   | N/A   |
| N/A                                     | Any Obstructions?     | N/A   | N/A                    | Storm Grate/Utility Hazard? | N/A   |
|                                         | Obstruction Type      |       |                        | Storm Grate/Utility Type    |       |
|                                         |                       | N/A   |                        |                             | N/A   |
|                                         |                       |       | Yes                    | Surface Condition? (G/P)    | Good  |