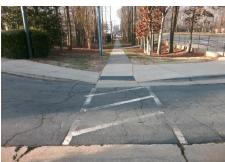

## **Access Compliance Report Public Rights-of-Way** (Curb Ramps)

Data

0.2

3.3

N/A

Good

11.5

Intersection ID: 42988 Main Street: UNIVERSITY CITY BV Cross Street: UNIVERSITY WALK CR S Location: **Severity Score:** 10 **ADA ID: 16D82B0F0DA9** Ramp Type: BlendTrans1 Initial Pass/Fail: Fail **Overall Compliance: No** 

N/A

N/A

UNIVERSITY\_WALK\_CR Street 1 Name Stop Condition-Street 1 None N/A Street 2 Name Stop Condition-Street 2 N/A Remove & Replace Curb Ramp With Two New Directional Ramps or Equivalent. Remove & Replace Gutter.