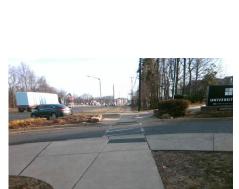

## **Access Compliance Report Public Rights-of-Way** (Curb Ramps)

Data

0.2

3.3

N/A

Good

11.5

Intersection ID: 42988 Main Street: UNIVERSITY CITY BV Cross Street: UNIVERSITY WALK CR S Location: **Severity Score:** 10 **ADA ID: 16D82B0F0DA9** Ramp Type: BlendTrans1 Initial Pass/Fail: Fail **Overall Compliance: No** 

N/A

N/A

UNIVERSITY\_WALK\_CR Street 1 Name Stop Condition-Street 1 None N/A Street 2 Name Stop Condition-Street 2 N/A Remove & Replace Curb Ramp With Two New Directional Ramps or Equivalent. Remove & Replace Gutter.