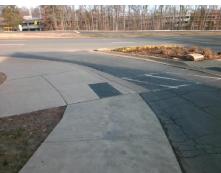

## **Access Compliance Report Public Rights-of-Way** (Curb Ramps)

Data

0.2

3.3

N/A

Good

11.5

Intersection ID: 42988 Main Street: UNIVERSITY CITY BV Cross Street: UNIVERSITY WALK CR S Location: **Severity Score:** 10 **ADA ID: 16D82B0F0DA9** Ramp Type: BlendTrans1 Initial Pass/Fail: Fail **Overall Compliance: No** 

N/A

N/A

UNIVERSITY\_WALK\_CR Street 1 Name Stop Condition-Street 1 None N/A Street 2 Name Stop Condition-Street 2 N/A Remove & Replace Curb Ramp With Two New Directional Ramps or Equivalent. Remove & Replace Gutter.