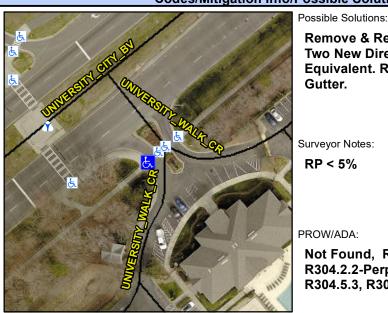

## **Access Compliance Report Public Rights-of-Way** (Curb Ramps)

Data

0.2

3.3

N/A

Good

11.5

Intersection ID: 42988 Main Street: UNIVERSITY CITY BV Cross Street: UNIVERSITY WALK CR S Location: **Severity Score:** 10 **ADA ID: 16D82B0F0DA9** Ramp Type: BlendTrans1 Initial Pass/Fail: Fail **Overall Compliance: No** 

**Codes/Mitigation Info/Possible Solution** 

N/A

N/A

UNIVERSITY\_WALK\_CR Street 1 Name Stop Condition-Street 1 None N/A Street 2 Name Stop Condition-Street 2 N/A Remove & Replace Curb Ramp With Two New Directional Ramps or Equivalent. Remove & Replace Gutter.

Surveyor Notes:

**RP < 5%** 

PROW/ADA:

Not Found, R304.5.1, R304.2.1, R304.2.2-Perp, R304.3.2-Para, R304.5.3, R302.7.2, R304.5.4

| No  | Ramp Width (in)       |  |
|-----|-----------------------|--|
| N/A | Flare Type LT         |  |
| N/A | Flare Slope LT (%)    |  |
| N/A | Flare Traversable LT? |  |
| No  | Landing Length (in)   |  |
| No  | Landing Width (in)    |  |
| No  | Landing Slope (%)     |  |
| No  | Landing X Slope (%)   |  |
| N/A | Landing Curb? (Y/N)   |  |
| N/A | Shared Landing?       |  |
| Yes | Gutter Ponding?       |  |
| No  | Gutter Lip Ht (in)    |  |
| N/A | Painted X Walk1?      |  |
|     | X Walk 1 Direction    |  |
|     | X Walk 1 Width (in)   |  |
|     | X Walk 1 Slope (%)    |  |
|     | X Walk 1 X Slope (%)  |  |
| Yes | Ramp inside XWalk1?   |  |
|     | Road Slope (%)        |  |
|     | Road X Slope (%)      |  |
| Yes | Any Obstructions?     |  |