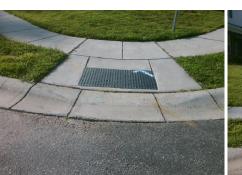

## Access Compliance Report Public Rights-of-Way (Curb Ramps)

| Intersection ID: 49505 Main Street: ADEL_LN |                                     | Cross Street: OSCEOLA_LN                |                                                |                  |                             | Location:                   | SE   |
|---------------------------------------------|-------------------------------------|-----------------------------------------|------------------------------------------------|------------------|-----------------------------|-----------------------------|------|
| ADA ID: 16E4FBDEE60A Ramp T                 | D: 16E4FBDEE60A Ramp Type: PerpDiag |                                         | Initial Pass/Fail: Fail Overall Compliance: No |                  |                             | o Severity Score:           | 8.75 |
| Codes/Mitigation Info/Possible Solution     |                                     | Field Measurements/Component Compliance |                                                |                  |                             |                             |      |
|                                             | Possible Solutions:                 | Cor                                     | Compliance Description                         |                  | Data Compliance Description |                             | Data |
|                                             | Remove & Replace Curb Ramp W        | /ith N/A                                | Ramp Length                                    | n (in) 47.5      | Yes                         | Ramp Slope (%)              | 7.2  |
|                                             | Two New Directional Ramps or        | No                                      | Ramp Width                                     | (in) <b>41.5</b> | Yes                         | Ramp XSlope (%)             | 0.0  |
|                                             | Equivalent.                         | N/A                                     | Flare Type L                                   | T <b>N/A</b>     | N/A                         | Flare Type RT               | N/A  |
|                                             |                                     | N/A                                     | Flare Slope I                                  | LT (%) N/A       | N/A                         | Flare Slope RT (%)          | N/A  |
|                                             |                                     | N/A                                     | Flare Travers                                  | sable LT? N/A    | N/A                         | Flare Traversable RT?       | N/A  |
|                                             | 3                                   | N/A                                     | Landing Leng                                   | gth (in) N/A     | N/A                         | DWS Provided?               | N/A  |
|                                             | Surveyor Notes:                     | N/A                                     | Landing Widt                                   | th (in) N/A      | N/A                         | DWS Contrast?               | N/A  |
|                                             | N/A                                 | N/A                                     | Landing Slop                                   | be (%) N/A       | N/A                         | DWS Length (in)             | N/A  |
|                                             |                                     | N/A                                     | Landing X SI                                   | ope (%) N/A      | N/A                         | DWS Full Width?             | N/A  |
|                                             |                                     | N/A                                     | Landing Curk                                   | o? (Y/N) N/A     | N/A                         | DWS Offset (in)             | N/A  |
|                                             |                                     | N/A                                     | Shared Land                                    | ling? N/A        |                             |                             |      |
|                                             | PROW/ADA:                           | N/A                                     | Gutter Pondi                                   | ing? N/A         | N/A                         | Gutter Slope (%)            | N/A  |
|                                             | R304.5.1                            | N/A                                     | Gutter Lip Ht                                  | •                | N/A                         | Gutter X Slope (%)          | N/A  |
|                                             |                                     | N/A                                     | Painted X Wa                                   | alk1? No         | N/A                         | Painted X Walk2?            | No   |
| 9                                           |                                     |                                         | X Walk 1 Dire                                  | ection To N      |                             | X Walk 2 Direction          | To W |
|                                             |                                     | N/A                                     | X Walk 1 Wid                                   | dth (in) N/A     | N/A                         | X Walk 2 Width (in)         | N/A  |
| Street 1 Name ADEL LN                       | _                                   |                                         | X Walk 1 Slo                                   | pe (%) 0.9       |                             | X Walk 2 Slope (%)          | 1.7  |
| Stop Condition-Street 2 StopSign            |                                     |                                         | X Walk 1 X S                                   | ,                |                             | X Walk 2 X Slope (%)        | 1.7  |
| Street 2 Name OSCEOLA LN                    |                                     | N/A                                     | Ramp inside                                    | XWalk1? N/A      | N/A                         | Ramp inside XWalk2?         | N/A  |
| Stop Condition-Street 1 None                |                                     |                                         | Road Slope (                                   |                  | N/A                         | Clear Space?                | N/A  |
|                                             |                                     |                                         | Road X Slop                                    |                  | N/A                         | Clear Space to XWalk (in)   | N/A  |
|                                             |                                     | N/A                                     | •                                              | ( )              | N/A                         | Storm Grate/Utility Hazard? | N/A  |
|                                             | Total Cost: \$ 32                   | 200.00                                  | Obstruction 1                                  |                  |                             | Storm Grate/Utility Type    |      |
|                                             |                                     |                                         |                                                | N/A              |                             |                             | N/A  |

**Yes** Surface Condition? (G/P)

Good