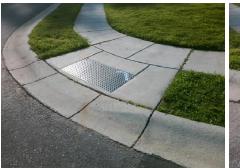

## Access Compliance Report Public Rights-of-Way (Curb Ramps)

| Intersection ID: 49505 Main Street: ADEL_LN |                                     | Cross Street: OSCEOLA_LN                |                                                |                  |                             | Location:                   | SE   |
|---------------------------------------------|-------------------------------------|-----------------------------------------|------------------------------------------------|------------------|-----------------------------|-----------------------------|------|
| ADA ID: 16E4FBDEE60A Ramp T                 | D: 16E4FBDEE60A Ramp Type: PerpDiag |                                         | Initial Pass/Fail: Fail Overall Compliance: No |                  |                             | o Severity Score:           | 8.75 |
| Codes/Mitigation Info/Possible Solution     |                                     | Field Measurements/Component Compliance |                                                |                  |                             |                             |      |
|                                             | Possible Solutions:                 | Cor                                     | Compliance Description                         |                  | Data Compliance Description |                             | Data |
|                                             | Remove & Replace Curb Ramp W        | /ith N/A                                | Ramp Length                                    | n (in) 47.5      | Yes                         | Ramp Slope (%)              | 7.2  |
|                                             | Two New Directional Ramps or        | No                                      | Ramp Width                                     | (in) <b>41.5</b> | Yes                         | Ramp XSlope (%)             | 0.0  |
|                                             | Equivalent.                         | N/A                                     | Flare Type L                                   | T <b>N/A</b>     | N/A                         | Flare Type RT               | N/A  |
|                                             |                                     | N/A                                     | Flare Slope I                                  | LT (%) N/A       | N/A                         | Flare Slope RT (%)          | N/A  |
|                                             |                                     | N/A                                     | Flare Travers                                  | sable LT? N/A    | N/A                         | Flare Traversable RT?       | N/A  |
|                                             | 3                                   | N/A                                     | Landing Leng                                   | gth (in) N/A     | N/A                         | DWS Provided?               | N/A  |
|                                             | Surveyor Notes:                     | N/A                                     | Landing Widt                                   | th (in) N/A      | N/A                         | DWS Contrast?               | N/A  |
|                                             | N/A                                 | N/A                                     | Landing Slop                                   | be (%) N/A       | N/A                         | DWS Length (in)             | N/A  |
|                                             |                                     | N/A                                     | Landing X SI                                   | ope (%) N/A      | N/A                         | DWS Full Width?             | N/A  |
|                                             |                                     | N/A                                     | Landing Curk                                   | o? (Y/N) N/A     | N/A                         | DWS Offset (in)             | N/A  |
|                                             |                                     | N/A                                     | Shared Land                                    | ling? N/A        |                             |                             |      |
|                                             | PROW/ADA:                           | N/A                                     | Gutter Pondi                                   | ing? N/A         | N/A                         | Gutter Slope (%)            | N/A  |
|                                             | R304.5.1                            | N/A                                     | Gutter Lip Ht                                  | •                | N/A                         | Gutter X Slope (%)          | N/A  |
|                                             |                                     | N/A                                     | Painted X Wa                                   | alk1? No         | N/A                         | Painted X Walk2?            | No   |
| 9                                           |                                     |                                         | X Walk 1 Dire                                  | ection To N      |                             | X Walk 2 Direction          | To W |
|                                             |                                     | N/A                                     | X Walk 1 Wid                                   | dth (in) N/A     | N/A                         | X Walk 2 Width (in)         | N/A  |
| Street 1 Name ADEL LN                       | _                                   |                                         | X Walk 1 Slo                                   | pe (%) 0.9       |                             | X Walk 2 Slope (%)          | 1.7  |
| Stop Condition-Street 2 StopSign            |                                     |                                         | X Walk 1 X S                                   | ,                |                             | X Walk 2 X Slope (%)        | 1.7  |
| Street 2 Name OSCEOLA LN                    |                                     | N/A                                     | Ramp inside                                    | XWalk1? N/A      | N/A                         | Ramp inside XWalk2?         | N/A  |
| Stop Condition-Street 1 None                |                                     |                                         | Road Slope (                                   |                  | N/A                         | Clear Space?                | N/A  |
|                                             |                                     |                                         | Road X Slop                                    |                  | N/A                         | Clear Space to XWalk (in)   | N/A  |
|                                             |                                     | N/A                                     | •                                              | ( )              | N/A                         | Storm Grate/Utility Hazard? | N/A  |
|                                             | Total Cost: \$ 32                   | 200.00                                  | Obstruction 1                                  |                  |                             | Storm Grate/Utility Type    |      |
|                                             |                                     |                                         |                                                | N/A              |                             |                             | N/A  |

**Yes** Surface Condition? (G/P)

Good