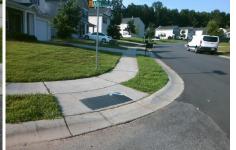

## Access Compliance Report Public Rights-of-Way (Curb Ramps)

| Intersection ID: 49505 Main Street: ADEL_LN |                                     | Cross Street: OSCEOLA_LN                |                                                |                  |                             | Location:                   | SE   |
|---------------------------------------------|-------------------------------------|-----------------------------------------|------------------------------------------------|------------------|-----------------------------|-----------------------------|------|
| ADA ID: 16E4FBDEE60A Ramp T                 | D: 16E4FBDEE60A Ramp Type: PerpDiag |                                         | Initial Pass/Fail: Fail Overall Compliance: No |                  |                             | o Severity Score:           | 8.75 |
| Codes/Mitigation Info/Possible Solution     |                                     | Field Measurements/Component Compliance |                                                |                  |                             |                             |      |
|                                             | Possible Solutions:                 | Cor                                     | Compliance Description                         |                  | Data Compliance Description |                             | Data |
|                                             | Remove & Replace Curb Ramp W        | /ith N/A                                | Ramp Length                                    | n (in) 47.5      | Yes                         | Ramp Slope (%)              | 7.2  |
|                                             | Two New Directional Ramps or        | No                                      | Ramp Width                                     | (in) <b>41.5</b> | Yes                         | Ramp XSlope (%)             | 0.0  |
|                                             | Equivalent.                         | N/A                                     | Flare Type L                                   | T <b>N/A</b>     | N/A                         | Flare Type RT               | N/A  |
|                                             |                                     | N/A                                     | Flare Slope I                                  | LT (%) N/A       | N/A                         | Flare Slope RT (%)          | N/A  |
|                                             |                                     | N/A                                     | Flare Travers                                  | sable LT? N/A    | N/A                         | Flare Traversable RT?       | N/A  |
|                                             | 3                                   | N/A                                     | Landing Leng                                   | gth (in) N/A     | N/A                         | DWS Provided?               | N/A  |
|                                             | Surveyor Notes:                     | N/A                                     | Landing Widt                                   | th (in) N/A      | N/A                         | DWS Contrast?               | N/A  |
|                                             | N/A                                 | N/A                                     | Landing Slop                                   | be (%) N/A       | N/A                         | DWS Length (in)             | N/A  |
|                                             |                                     | N/A                                     | Landing X SI                                   | ope (%) N/A      | N/A                         | DWS Full Width?             | N/A  |
|                                             |                                     | N/A                                     | Landing Curk                                   | o? (Y/N) N/A     | N/A                         | DWS Offset (in)             | N/A  |
|                                             |                                     | N/A                                     | Shared Land                                    | ling? N/A        |                             |                             |      |
|                                             | PROW/ADA:                           | N/A                                     | Gutter Pondi                                   | ing? N/A         | N/A                         | Gutter Slope (%)            | N/A  |
|                                             | R304.5.1                            | N/A                                     | Gutter Lip Ht                                  | •                | N/A                         | Gutter X Slope (%)          | N/A  |
|                                             |                                     | N/A                                     | Painted X Wa                                   | alk1? No         | N/A                         | Painted X Walk2?            | No   |
| 9                                           |                                     |                                         | X Walk 1 Dire                                  | ection To N      |                             | X Walk 2 Direction          | To W |
|                                             |                                     | N/A                                     | X Walk 1 Wid                                   | dth (in) N/A     | N/A                         | X Walk 2 Width (in)         | N/A  |
| Street 1 Name ADEL LN                       | _                                   |                                         | X Walk 1 Slo                                   | pe (%) 0.9       |                             | X Walk 2 Slope (%)          | 1.7  |
| Stop Condition-Street 2 StopSign            |                                     |                                         | X Walk 1 X S                                   | ,                |                             | X Walk 2 X Slope (%)        | 1.7  |
| Street 2 Name OSCEOLA LN                    |                                     | N/A                                     | Ramp inside                                    | XWalk1? N/A      | N/A                         | Ramp inside XWalk2?         | N/A  |
| Stop Condition-Street 1 None                |                                     |                                         | Road Slope (                                   |                  | N/A                         | Clear Space?                | N/A  |
|                                             |                                     |                                         | Road X Slop                                    |                  | N/A                         | Clear Space to XWalk (in)   | N/A  |
|                                             |                                     | N/A                                     | •                                              | ( )              | N/A                         | Storm Grate/Utility Hazard? | N/A  |
|                                             | Total Cost: \$ 32                   | 200.00                                  | Obstruction 1                                  |                  |                             | Storm Grate/Utility Type    |      |
|                                             |                                     |                                         |                                                | N/A              |                             |                             | N/A  |

**Yes** Surface Condition? (G/P)

Good