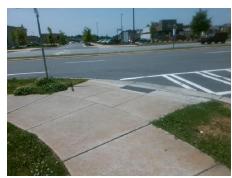

## Field Measurements/Component Compliance

Street 1 Name
Stop Condition-Street 2
Street 2 Name
Stop Condition-Street 1

DIXIE RIVER RD None ROBERT IRWIN DR StopSign Possible Solutions:

Remove & Replace Curb Ramp With Two New Directional Ramps or Equivalent.

Surveyor Notes:

N/A

PROW/ADA:

Not Found, R304.5.1

Total Cost: \$ 3200.00

| Field Measurements/Component Compilance |                        |                       |       |       |                             |       |
|-----------------------------------------|------------------------|-----------------------|-------|-------|-----------------------------|-------|
|                                         | Compliance Description |                       | Data  | Compl | liance Description          | Data  |
|                                         | N/A                    | Ramp Length (in)      | 95.0  | Yes   | Ramp Slope (%)              | 6.3   |
|                                         | No                     | Ramp Width (in)       | 44.5  | Yes   | Ramp XSlope (%)             | 0.4   |
|                                         | N/A                    | Flare Type LT         | N/A   | N/A   | Flare Type RT               | N/A   |
|                                         | N/A                    | Flare Slope LT (%)    | N/A   | N/A   | Flare Slope RT (%)          | N/A   |
|                                         | N/A                    | Flare Traversable LT? | N/A   | N/A   | Flare Traversable RT?       | N/A   |
|                                         | N/A                    | Landing Length (in)   | N/A   | N/A   | DWS Provided?               | N/A   |
|                                         | N/A                    | Landing Width (in)    | N/A   | N/A   | DWS Contrast?               | N/A   |
|                                         | N/A                    | Landing Slope (%)     | N/A   | N/A   | DWS Length (in)             | N/A   |
|                                         | N/A                    | Landing X Slope (%)   | N/A   | N/A   | DWS Full Width?             | N/A   |
|                                         | N/A                    | Landing Curb? (Y/N)   | N/A   | N/A   | DWS Offset (in)             | N/A   |
|                                         | N/A                    | Shared Landing?       | N/A   |       |                             |       |
|                                         | N/A                    | Gutter Ponding?       | N/A   | N/A   | Gutter Slope (%)            | N/A   |
|                                         | N/A                    | Gutter Lip Ht (in)    | N/A   | N/A   | Gutter X Slope (%)          | N/A   |
|                                         | N/A                    | Painted X Walk1?      | Yes   | N/A   | Painted X Walk2?            | No    |
|                                         |                        | X Walk 1 Direction    | To NW |       | X Walk 2 Direction          | To SW |
|                                         | N/A                    | X Walk 1 Width (in)   | 110.0 | N/A   | X Walk 2 Width (in)         | N/A   |
|                                         |                        | X Walk 1 Slope (%)    | 2.5   |       | X Walk 2 Slope (%)          | 1.3   |
|                                         |                        | X Walk 1 X Slope (%)  | 2.8   |       | X Walk 2 X Slope (%)        | 2.1   |
|                                         | N/A                    | Ramp inside XWalk1?   | Yes   | N/A   | Ramp inside XWalk2?         | N/A   |
|                                         |                        | Road Slope (%)        | 0.1   | N/A   | Clear Space?                | N/A   |
|                                         |                        | Road X Slope (%)      | 5.2   | N/A   | Clear Space to XWalk (in)   | N/A   |
|                                         | N/A                    | Any Obstructions?     | N/A   | N/A   | Storm Grate/Utility Hazard? | N/A   |