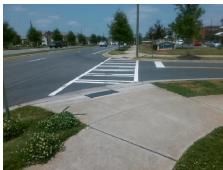

## Field Measurements/Component Compliance

Street 1 Name
Stop Condition-Street 2
Street 2 Name
Stop Condition-Street 1

DIXIE RIVER RD None ROBERT IRWIN DR StopSign Possible Solutions:

Remove & Replace Curb Ramp With Two New Directional Ramps or Equivalent.

Surveyor Notes:

N/A

PROW/ADA:

Not Found, R304.5.1

Total Cost: \$ 3200.00

| Field Measurements/Component Compilance |                        |                       |       |       |                             |       |
|-----------------------------------------|------------------------|-----------------------|-------|-------|-----------------------------|-------|
|                                         | Compliance Description |                       | Data  | Compl | liance Description          | Data  |
|                                         | N/A                    | Ramp Length (in)      | 95.0  | Yes   | Ramp Slope (%)              | 6.3   |
|                                         | No                     | Ramp Width (in)       | 44.5  | Yes   | Ramp XSlope (%)             | 0.4   |
|                                         | N/A                    | Flare Type LT         | N/A   | N/A   | Flare Type RT               | N/A   |
|                                         | N/A                    | Flare Slope LT (%)    | N/A   | N/A   | Flare Slope RT (%)          | N/A   |
|                                         | N/A                    | Flare Traversable LT? | N/A   | N/A   | Flare Traversable RT?       | N/A   |
|                                         | N/A                    | Landing Length (in)   | N/A   | N/A   | DWS Provided?               | N/A   |
|                                         | N/A                    | Landing Width (in)    | N/A   | N/A   | DWS Contrast?               | N/A   |
|                                         | N/A                    | Landing Slope (%)     | N/A   | N/A   | DWS Length (in)             | N/A   |
|                                         | N/A                    | Landing X Slope (%)   | N/A   | N/A   | DWS Full Width?             | N/A   |
|                                         | N/A                    | Landing Curb? (Y/N)   | N/A   | N/A   | DWS Offset (in)             | N/A   |
|                                         | N/A                    | Shared Landing?       | N/A   |       |                             |       |
|                                         | N/A                    | Gutter Ponding?       | N/A   | N/A   | Gutter Slope (%)            | N/A   |
|                                         | N/A                    | Gutter Lip Ht (in)    | N/A   | N/A   | Gutter X Slope (%)          | N/A   |
|                                         | N/A                    | Painted X Walk1?      | Yes   | N/A   | Painted X Walk2?            | No    |
|                                         |                        | X Walk 1 Direction    | To NW |       | X Walk 2 Direction          | To SW |
|                                         | N/A                    | X Walk 1 Width (in)   | 110.0 | N/A   | X Walk 2 Width (in)         | N/A   |
|                                         |                        | X Walk 1 Slope (%)    | 2.5   |       | X Walk 2 Slope (%)          | 1.3   |
|                                         |                        | X Walk 1 X Slope (%)  | 2.8   |       | X Walk 2 X Slope (%)        | 2.1   |
|                                         | N/A                    | Ramp inside XWalk1?   | Yes   | N/A   | Ramp inside XWalk2?         | N/A   |
|                                         |                        | Road Slope (%)        | 0.1   | N/A   | Clear Space?                | N/A   |
|                                         |                        | Road X Slope (%)      | 5.2   | N/A   | Clear Space to XWalk (in)   | N/A   |
|                                         | N/A                    | Any Obstructions?     | N/A   | N/A   | Storm Grate/Utility Hazard? | N/A   |