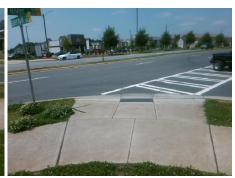

## Field Measurements/Component Compliance

Street 1 Name
Stop Condition-Street 2
Street 2 Name
Stop Condition-Street 1

DIXIE RIVER RD None ROBERT IRWIN DR StopSign Possible Solutions:

Remove & Replace Curb Ramp With Two New Directional Ramps or Equivalent.

Surveyor Notes:

N/A

PROW/ADA:

Not Found, R304.5.1

Total Cost: \$ 3200.00

| Field Measurements/Component Compilance |                        |                       |       |       |                             |       |
|-----------------------------------------|------------------------|-----------------------|-------|-------|-----------------------------|-------|
|                                         | Compliance Description |                       | Data  | Compl | liance Description          | Data  |
|                                         | N/A                    | Ramp Length (in)      | 95.0  | Yes   | Ramp Slope (%)              | 6.3   |
|                                         | No                     | Ramp Width (in)       | 44.5  | Yes   | Ramp XSlope (%)             | 0.4   |
|                                         | N/A                    | Flare Type LT         | N/A   | N/A   | Flare Type RT               | N/A   |
|                                         | N/A                    | Flare Slope LT (%)    | N/A   | N/A   | Flare Slope RT (%)          | N/A   |
|                                         | N/A                    | Flare Traversable LT? | N/A   | N/A   | Flare Traversable RT?       | N/A   |
|                                         | N/A                    | Landing Length (in)   | N/A   | N/A   | DWS Provided?               | N/A   |
|                                         | N/A                    | Landing Width (in)    | N/A   | N/A   | DWS Contrast?               | N/A   |
|                                         | N/A                    | Landing Slope (%)     | N/A   | N/A   | DWS Length (in)             | N/A   |
|                                         | N/A                    | Landing X Slope (%)   | N/A   | N/A   | DWS Full Width?             | N/A   |
|                                         | N/A                    | Landing Curb? (Y/N)   | N/A   | N/A   | DWS Offset (in)             | N/A   |
|                                         | N/A                    | Shared Landing?       | N/A   |       |                             |       |
|                                         | N/A                    | Gutter Ponding?       | N/A   | N/A   | Gutter Slope (%)            | N/A   |
|                                         | N/A                    | Gutter Lip Ht (in)    | N/A   | N/A   | Gutter X Slope (%)          | N/A   |
|                                         | N/A                    | Painted X Walk1?      | Yes   | N/A   | Painted X Walk2?            | No    |
|                                         |                        | X Walk 1 Direction    | To NW |       | X Walk 2 Direction          | To SW |
|                                         | N/A                    | X Walk 1 Width (in)   | 110.0 | N/A   | X Walk 2 Width (in)         | N/A   |
|                                         |                        | X Walk 1 Slope (%)    | 2.5   |       | X Walk 2 Slope (%)          | 1.3   |
|                                         |                        | X Walk 1 X Slope (%)  | 2.8   |       | X Walk 2 X Slope (%)        | 2.1   |
|                                         | N/A                    | Ramp inside XWalk1?   | Yes   | N/A   | Ramp inside XWalk2?         | N/A   |
|                                         |                        | Road Slope (%)        | 0.1   | N/A   | Clear Space?                | N/A   |
|                                         |                        | Road X Slope (%)      | 5.2   | N/A   | Clear Space to XWalk (in)   | N/A   |
|                                         | N/A                    | Any Obstructions?     | N/A   | N/A   | Storm Grate/Utility Hazard? | N/A   |