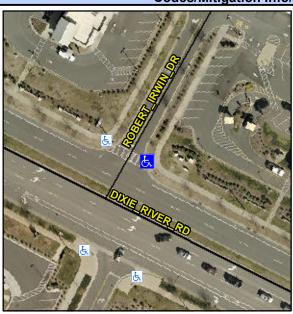

## Access Compliance Report Public Rights-of-Way (Curb Ramps)

Intersection ID: 53096 Main Street: ROBERT\_IRWIN\_DR Cross Street: DIXIE\_RIVER\_RD Location: E

ADA ID: 16E50DD2DD73 Ramp Type: PerpDiag Initial Pass/Fail: Fail Overall Compliance: No Severity Score: 8.75

## Field Measurements/Component Compliance

Street 1 Name
Stop Condition-Street 2
Street 2 Name
Stop Condition-Street 1

DIXIE RIVER RD None ROBERT IRWIN DR StopSign Possible Solutions:

Remove & Replace Curb Ramp With Two New Directional Ramps or Equivalent.