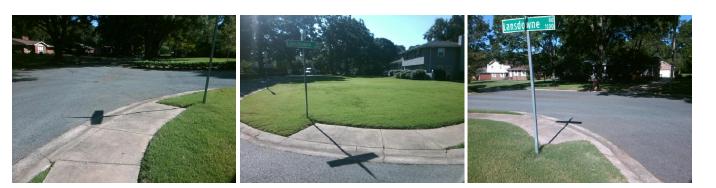

## Access Compliance Report Public Rights-of-Way (Curb Ramps)

| Intersection ID: 20923 Main S           | tersection ID: 20923 Main Street: LANSDOWNE_RD Cross Street: OWENBY_CT         |                                         |                                                |       |                        | Location:                   | S     |
|-----------------------------------------|--------------------------------------------------------------------------------|-----------------------------------------|------------------------------------------------|-------|------------------------|-----------------------------|-------|
|                                         |                                                                                |                                         | Initial Pass/Fail: Fail Overall Compliance: No |       |                        |                             | 10    |
| Codes/Mitigation Info/Possible Solution |                                                                                | Field Measurements/Component Compliance |                                                |       |                        |                             |       |
|                                         | Possible Solutions:                                                            | Cor                                     | Compliance Description Data                    |       | Compliance Description |                             | Data  |
|                                         | Remove & Replace Curb Ramp With<br>Two New Directional Ramps or<br>Equivalent. | th N/A                                  | Ramp Length (in)                               | 46.5  | Yes                    | Ramp Slope (%)              | 5.8   |
|                                         |                                                                                | No                                      | Ramp Width (in)                                | 40.0  | No                     | Ramp XSlope (%)             | 3.1   |
|                                         |                                                                                | N/A                                     | Flare Type LT                                  | N/A   | N/A                    | Flare Type RT               | N/A   |
|                                         | <u> </u>                                                                       | N/A                                     | Flare Slope LT (%)                             | N/A   | N/A                    | Flare Slope RT (%)          | N/A   |
|                                         |                                                                                | N/A                                     | Flare Traversable LT?                          | N/A   | N/A                    | Flare Traversable RT?       | N/A   |
|                                         |                                                                                | N/A                                     | Landing Length (in)                            | N/A   | N/A                    | DWS Provided?               | N/A   |
|                                         | Surveyor Notes:                                                                | N/A                                     | Landing Width (in)                             | N/A   | N/A                    | DWS Contrast?               | N/A   |
|                                         | N/A                                                                            | N/A                                     | Landing Slope (%)                              | N/A   | N/A                    | DWS Length (in)             | N/A   |
|                                         |                                                                                | N/A                                     | Landing X Slope (%)                            | N/A   | N/A                    | DWS Full Width?             | N/A   |
|                                         |                                                                                | N/A                                     | Landing Curb? (Y/N)                            | N/A   | N/A                    | DWS Offset (in)             | N/A   |
|                                         |                                                                                | N/A                                     | Shared Landing?                                | N/A   |                        |                             |       |
|                                         | PROW/ADA:                                                                      | N/A                                     | Gutter Ponding?                                | N/A   | N/A                    | Gutter Slope (%)            | N/A   |
|                                         | Not Found, R304.5.1, R304.5.3                                                  | N/A                                     | Gutter Lip Ht (in)                             | N/A   | N/A                    | Gutter X Slope (%)          | N/A   |
|                                         |                                                                                | N/A                                     | Painted X Walk1?                               | No    | N/A                    | Painted X Walk2?            | No    |
| A A A A A A A A A A A A A A A A A A A   |                                                                                |                                         | X Walk 1 Direction                             | To NE |                        | X Walk 2 Direction          | To NW |
| The share and the state                 | 1                                                                              | N/A                                     | X Walk 1 Width (in)                            | N/A   | N/A                    | X Walk 2 Width (in)         | N/A   |
| Street 1 Name OWENBY CT                 |                                                                                |                                         | X Walk 1 Slope (%)                             | 4.4   |                        | X Walk 2 Slope (%)          | 4.9   |
| Stop Condition-Street 2 StopSign        |                                                                                |                                         | X Walk 1 X Slope (%)                           | 1.6   |                        | X Walk 2 X Slope (%)        | 2.3   |
| Street 2 Name LANSDOWNE RD              |                                                                                | N/A                                     | Ramp inside XWalk1?                            | N/A   | N/A                    | Ramp inside XWalk2?         | N/A   |
| Stop Condition-Street 1 None            |                                                                                |                                         | Road Slope (%)                                 | 2.0   | N/A                    | Clear Space?                | N/A   |
|                                         |                                                                                |                                         | Road X Slope (%)                               | 4.0   | N/A                    | Clear Space to XWalk (in)   | N/A   |
|                                         |                                                                                | N/A                                     | • • • •                                        | N/A   | N/A                    | Storm Grate/Utility Hazard? | N/A   |
|                                         | Total Cost: \$ 320                                                             | 00.00                                   | Obstruction Type                               |       |                        | Storm Grate/Utility Type    |       |
|                                         |                                                                                |                                         |                                                | N/A   |                        |                             | N/A   |

Yes Surface Condition? (G/P) Good