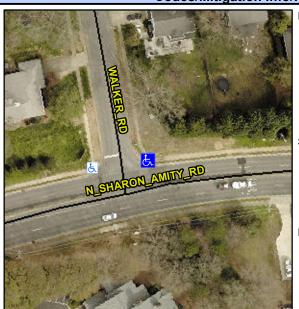

## **Access Compliance Report Public Rights-of-Way** (Curb Ramps)

Intersection ID: 17580 Main Street: N SHARON AMITY RD Cross Street: WALKER RD Location: NE Initial Pass/Fail: Fail **Overall Compliance: No Severity Score:** 25 ADA ID: 16EC6F7DAA34 Ramp Type: PerpDiag