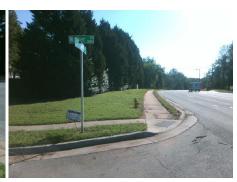

## Field Measurements/Component Compliance

**WALKER RD** Street 1 Name Stop Condition-Street 2 StopSign N SHARON AMITY RD Street 2 Name Stop Condition-Street 1

Possible Solutions: Remove & Replace Curb Ramp With Two New Directional Ramps or Equivalent. Surveyor Notes: N/A PROW/ADA: Not Found, R304.2.2, R304.5.3