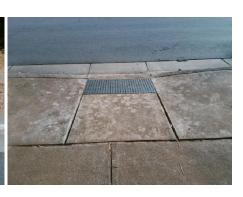

Storm Grate/Utility Type

Surface Condition? (G/P)

Storm Grate/Utility Hazard?

Clear Space?

Flare Traversable RT?

<u>Data</u>

71.5

48.0

N/A

No

N/A

3.2

1.1

N/A

N/A

N/A