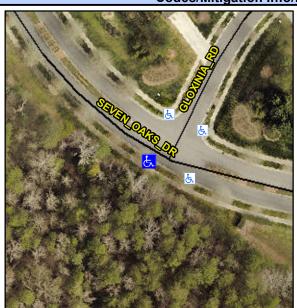

## **Access Compliance Report Public Rights-of-Way** (Curb Ramps)

Data

9.1

0.5

N/A

Good

Intersection ID: 46182 Main Street: SEVEN\_OAKS\_DR Cross Street: GLOXINIA RD Location: W **Overall Compliance: No Severity Score:** 12.5 ADA ID: 16F430EB6E24 Ramp Type: Perp Initial Pass/Fail: Fail

Flare Traversable LT?

Flare Type LT

**GLOXINA RD** Street 1 Name Stop Condition-Street 2 None N/A Street 2 Name Stop Condition-Street 1 N/A Possible Solutions: Compliance Description N/A Remove & Replace Entire Ramp. Yes N/A N/A N/A N/A Surveyor Notes: N/A N/A N/A N/A N/A N/A PROW/ADA: N/A Not Found, R304.2.2 N/A N/A N/A N/A