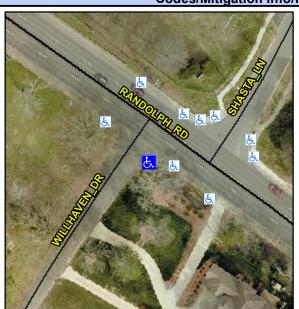

## Access Compliance Report Public Rights-of-Way (Curb Ramps)

Intersection ID: 18974 Main Street: RANDOLPH\_RD Cross Street: WILLHAVEN\_DR Location: S

ADA ID: 16FF9CE5F501 Ramp Type: Perp Initial Pass/Fail: Fail Overall Compliance: No Severity Score: 21.25

## Field Measurements/Component Compliance

Street 1 Name

Stop Condition-Street 2

StopSign

Street 2 Name

N/A

Stop Condition-Street 1

N/A