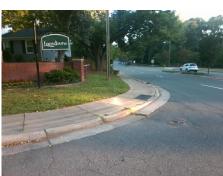

## **Access Compliance Report Public Rights-of-Way** (Curb Ramps)

Intersection ID: 19999 Main Street: SARDIS RD **Cross Street: LANSDOWNE RD** Location: NW **Overall Compliance: No Severity Score:** 22.5 **ADA ID: 1701F9E12D2B** Ramp Type: PerpDiag Initial Pass/Fail: Fail

**Codes/Mitigation Info/Possible Solution** 

LANSDOWNE R Street 1 Name Stop Condition-Street 2 StopSig **SARDIS R** Street 2 Name Stop Condition-Street 1 Non Remove & Replace Curb Ramp With Two New Directional Ramps or Equivalent.