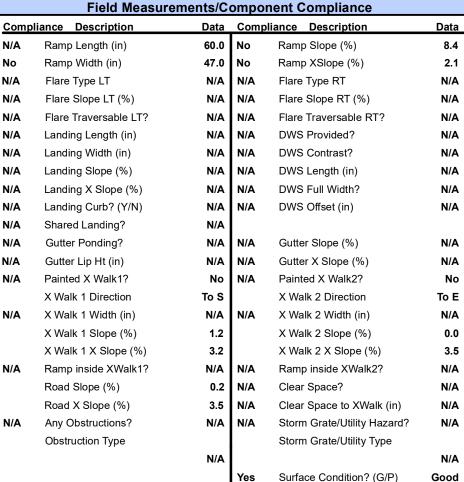

## **Access Compliance Report Public Rights-of-Way** (Curb Ramps)

Intersection ID: 19999 Main Street: SARDIS RD **Cross Street: LANSDOWNE RD** Location: NW **Overall Compliance: No Severity Score:** 22.5 **ADA ID: 1701F9E12D2B** Ramp Type: PerpDiag Initial Pass/Fail: Fail

**Codes/Mitigation Info/Possible Solution** 

LANSDOWNE R Street 1 Name Stop Condition-Street 2 StopSig **SARDIS R** Street 2 Name Stop Condition-Street 1 Non Remove & Replace Curb Ramp With Two New Directional Ramps or Equivalent.

Surveyor Notes:

N/A

)A:

5.1, R304.2.2, R304.5.3

| -  | PROW/AD    |
|----|------------|
|    |            |
| D  |            |
| jn |            |
| D  |            |
| 1e |            |
|    |            |
|    | Total Cost |
|    | TOTAL COST |