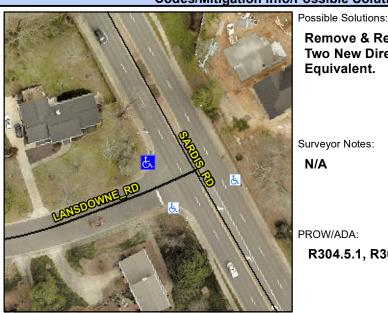

## **Access Compliance Report Public Rights-of-Way** (Curb Ramps)

Intersection ID: 19999 Main Street: SARDIS RD **Cross Street: LANSDOWNE RD** Location: NW **Overall Compliance: No Severity Score:** 22.5 **ADA ID: 1701F9E12D2B** Ramp Type: PerpDiag Initial Pass/Fail: Fail

**Codes/Mitigation Info/Possible Solution** 

LANSDOWNE R Street 1 Name Stop Condition-Street 2 StopSig **SARDIS R** Street 2 Name Stop Condition-Street 1 Non Remove & Replace Curb Ramp With Two New Directional Ramps or Equivalent.

Surveyor Notes:

N/A

)A:

5.1, R304.2.2, R304.5.3

| -  | PROW/AD    |
|----|------------|
|    |            |
| D  |            |
| jn |            |
| D  |            |
| 1e |            |
|    |            |
|    | Total Cost |
|    | TOTAL COST |