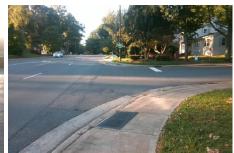

## **Access Compliance Report Public Rights-of-Way** (Curb Ramps)

Intersection ID: 19999 Main Street: SARDIS RD **Cross Street: LANSDOWNE RD** Location: NW **Overall Compliance: No Severity Score:** 22.5 **ADA ID: 1701F9E12D2B** Ramp Type: PerpDiag Initial Pass/Fail: Fail

**Codes/Mitigation Info/Possible Solution** 

LANSDOWNE R Street 1 Name Stop Condition-Street 2 StopSig **SARDIS R** Street 2 Name Stop Condition-Street 1 Non Remove & Replace Curb Ramp With Two New Directional Ramps or Equivalent.