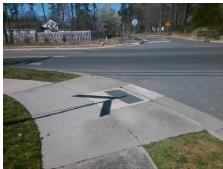

Remove & Replace Curb Ramp With Two New Directional Ramps or Equivalent.

Surveyor Notes:

N/A

PROW/ADA:

Not Found, R304.5.3

Total Cost: \$ 3200.00

| Field Measurements/Component Compliance |                       |      |                        |                             |       |
|-----------------------------------------|-----------------------|------|------------------------|-----------------------------|-------|
| Compliance Description                  |                       | Data | Compliance Description |                             | Data  |
| N/A                                     | Ramp Length (in)      | 54.0 | Yes                    | Ramp Slope (%)              | 7.6   |
| Yes                                     | Ramp Width (in)       | 53.0 | No                     | Ramp XSlope (%)             | 7.1   |
| N/A                                     | Flare Type LT         | N/A  | N/A                    | Flare Type RT               | N/A   |
| N/A                                     | Flare Slope LT (%)    | N/A  | N/A                    | Flare Slope RT (%)          | N/A   |
| N/A                                     | Flare Traversable LT? | N/A  | N/A                    | Flare Traversable RT?       | N/A   |
| N/A                                     | Landing Length (in)   | N/A  | N/A                    | DWS Provided?               | N/A   |
| N/A                                     | Landing Width (in)    | N/A  | N/A                    | DWS Contrast?               | N/A   |
| N/A                                     | Landing Slope (%)     | N/A  | N/A                    | DWS Length (in)             | N/A   |
| N/A                                     | Landing X Slope (%)   | N/A  | N/A                    | DWS Full Width?             | N/A   |
| N/A                                     | Landing Curb? (Y/N)   | N/A  | N/A                    | DWS Offset (in)             | N/A   |
| N/A                                     | Shared Landing?       | N/A  |                        |                             |       |
| N/A                                     | Gutter Ponding?       | N/A  | N/A                    | Gutter Slope (%)            | N/A   |
| N/A                                     | Gutter Lip Ht (in)    | N/A  | N/A                    | Gutter X Slope (%)          | N/A   |
| N/A                                     | Painted X Walk1?      | No   | N/A                    | Painted X Walk2?            | No    |
|                                         | X Walk 1 Direction    | То Е |                        | X Walk 2 Direction          | To NW |
| N/A                                     | X Walk 1 Width (in)   | N/A  | N/A                    | X Walk 2 Width (in)         | N/A   |
|                                         | X Walk 1 Slope (%)    | 2.0  |                        | X Walk 2 Slope (%)          | 10.4  |
|                                         | X Walk 1 X Slope (%)  | 6.3  |                        | X Walk 2 X Slope (%)        | 0.0   |
| N/A                                     | Ramp inside XWalk1?   | N/A  | N/A                    | Ramp inside XWalk2?         | N/A   |
|                                         | Road Slope (%)        | 4.4  | N/A                    | Clear Space?                | N/A   |
|                                         | Road X Slope (%)      | 4.6  | N/A                    | Clear Space to XWalk (in)   | N/A   |
| N/A                                     | Any Obstructions?     | N/A  | N/A                    | Storm Grate/Utility Hazard? | N/A   |
|                                         | Obstruction Type      |      |                        | Storm Grate/Utility Type    |       |
|                                         |                       | N/A  |                        |                             | N/A   |
|                                         |                       |      | Yes                    | Surface Condition? (G/P)    | Good  |