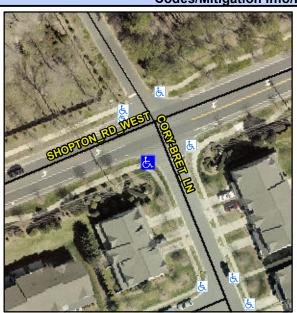

## Access Compliance Report Public Rights-of-Way (Curb Ramps)

 Intersection ID: 19048
 Main Street: CORY-BRET\_LN
 Cross Street: SHOPTON\_RD\_WEST
 Location:
 SW

 ADA ID: 170201DB79CC
 Ramp Type: PerpDiag
 Initial Pass/Fail: Fail
 Overall Compliance: No
 Severity Score:
 25

Codes/Mitigation Info/Possible Solution

Field Measurements/Component Compliance

Street 1 Name
Stop Condition-Street 2
Street 2 Name
Stop Condition-Street 1

CORY-BRET LN
StopSign
SHOPTON RD WEST
None

Possible Solutions: