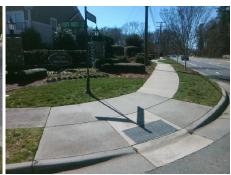

Remove & Replace Curb Ramp With Two New Directional Ramps or Equivalent.

Surveyor Notes:

N/A

PROW/ADA:

Not Found, R304.5.3

Total Cost: \$ 3200.00

| Field Measurements/Component Compliance |                       |      |                        |                             |       |
|-----------------------------------------|-----------------------|------|------------------------|-----------------------------|-------|
| Compliance Description                  |                       | Data | Compliance Description |                             | Data  |
| N/A                                     | Ramp Length (in)      | 54.0 | Yes                    | Ramp Slope (%)              | 7.6   |
| Yes                                     | Ramp Width (in)       | 53.0 | No                     | Ramp XSlope (%)             | 7.1   |
| N/A                                     | Flare Type LT         | N/A  | N/A                    | Flare Type RT               | N/A   |
| N/A                                     | Flare Slope LT (%)    | N/A  | N/A                    | Flare Slope RT (%)          | N/A   |
| N/A                                     | Flare Traversable LT? | N/A  | N/A                    | Flare Traversable RT?       | N/A   |
| N/A                                     | Landing Length (in)   | N/A  | N/A                    | DWS Provided?               | N/A   |
| N/A                                     | Landing Width (in)    | N/A  | N/A                    | DWS Contrast?               | N/A   |
| N/A                                     | Landing Slope (%)     | N/A  | N/A                    | DWS Length (in)             | N/A   |
| N/A                                     | Landing X Slope (%)   | N/A  | N/A                    | DWS Full Width?             | N/A   |
| N/A                                     | Landing Curb? (Y/N)   | N/A  | N/A                    | DWS Offset (in)             | N/A   |
| N/A                                     | Shared Landing?       | N/A  |                        |                             |       |
| N/A                                     | Gutter Ponding?       | N/A  | N/A                    | Gutter Slope (%)            | N/A   |
| N/A                                     | Gutter Lip Ht (in)    | N/A  | N/A                    | Gutter X Slope (%)          | N/A   |
| N/A                                     | Painted X Walk1?      | No   | N/A                    | Painted X Walk2?            | No    |
|                                         | X Walk 1 Direction    | То Е |                        | X Walk 2 Direction          | To NW |
| N/A                                     | X Walk 1 Width (in)   | N/A  | N/A                    | X Walk 2 Width (in)         | N/A   |
|                                         | X Walk 1 Slope (%)    | 2.0  |                        | X Walk 2 Slope (%)          | 10.4  |
|                                         | X Walk 1 X Slope (%)  | 6.3  |                        | X Walk 2 X Slope (%)        | 0.0   |
| N/A                                     | Ramp inside XWalk1?   | N/A  | N/A                    | Ramp inside XWalk2?         | N/A   |
|                                         | Road Slope (%)        | 4.4  | N/A                    | Clear Space?                | N/A   |
|                                         | Road X Slope (%)      | 4.6  | N/A                    | Clear Space to XWalk (in)   | N/A   |
| N/A                                     | Any Obstructions?     | N/A  | N/A                    | Storm Grate/Utility Hazard? | N/A   |
|                                         | Obstruction Type      |      |                        | Storm Grate/Utility Type    |       |
|                                         |                       | N/A  |                        |                             | N/A   |
|                                         |                       |      | Yes                    | Surface Condition? (G/P)    | Good  |