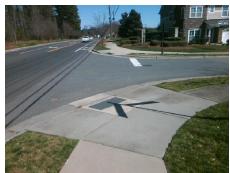

Remove & Replace Curb Ramp With Two New Directional Ramps or Equivalent.

Surveyor Notes:

N/A

PROW/ADA:

Not Found, R304.5.3

Total Cost: \$ 3200.00

| Field Measurements/Component Compliance |                       |      |                        |                             |       |
|-----------------------------------------|-----------------------|------|------------------------|-----------------------------|-------|
| Compliance Description                  |                       | Data | Compliance Description |                             | Data  |
| N/A                                     | Ramp Length (in)      | 54.0 | Yes                    | Ramp Slope (%)              | 7.6   |
| Yes                                     | Ramp Width (in)       | 53.0 | No                     | Ramp XSlope (%)             | 7.1   |
| N/A                                     | Flare Type LT         | N/A  | N/A                    | Flare Type RT               | N/A   |
| N/A                                     | Flare Slope LT (%)    | N/A  | N/A                    | Flare Slope RT (%)          | N/A   |
| N/A                                     | Flare Traversable LT? | N/A  | N/A                    | Flare Traversable RT?       | N/A   |
| N/A                                     | Landing Length (in)   | N/A  | N/A                    | DWS Provided?               | N/A   |
| N/A                                     | Landing Width (in)    | N/A  | N/A                    | DWS Contrast?               | N/A   |
| N/A                                     | Landing Slope (%)     | N/A  | N/A                    | DWS Length (in)             | N/A   |
| N/A                                     | Landing X Slope (%)   | N/A  | N/A                    | DWS Full Width?             | N/A   |
| N/A                                     | Landing Curb? (Y/N)   | N/A  | N/A                    | DWS Offset (in)             | N/A   |
| N/A                                     | Shared Landing?       | N/A  |                        |                             |       |
| N/A                                     | Gutter Ponding?       | N/A  | N/A                    | Gutter Slope (%)            | N/A   |
| N/A                                     | Gutter Lip Ht (in)    | N/A  | N/A                    | Gutter X Slope (%)          | N/A   |
| N/A                                     | Painted X Walk1?      | No   | N/A                    | Painted X Walk2?            | No    |
|                                         | X Walk 1 Direction    | То Е |                        | X Walk 2 Direction          | To NW |
| N/A                                     | X Walk 1 Width (in)   | N/A  | N/A                    | X Walk 2 Width (in)         | N/A   |
|                                         | X Walk 1 Slope (%)    | 2.0  |                        | X Walk 2 Slope (%)          | 10.4  |
|                                         | X Walk 1 X Slope (%)  | 6.3  |                        | X Walk 2 X Slope (%)        | 0.0   |
| N/A                                     | Ramp inside XWalk1?   | N/A  | N/A                    | Ramp inside XWalk2?         | N/A   |
|                                         | Road Slope (%)        | 4.4  | N/A                    | Clear Space?                | N/A   |
|                                         | Road X Slope (%)      | 4.6  | N/A                    | Clear Space to XWalk (in)   | N/A   |
| N/A                                     | Any Obstructions?     | N/A  | N/A                    | Storm Grate/Utility Hazard? | N/A   |
|                                         | Obstruction Type      |      |                        | Storm Grate/Utility Type    |       |
|                                         |                       | N/A  |                        |                             | N/A   |
|                                         |                       |      | Yes                    | Surface Condition? (G/P)    | Good  |