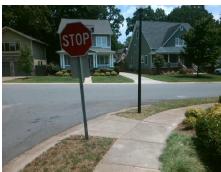

## Field Measurements/Component Compliance

Street 1 Name
Stop Condition-Street 2
Street 2 Name
Stop Condition-Street 1

WINTHROP AV None MEACHAM ST StopSign Possible Solutions:

Remove & Replace Curb Ramp With
Two New Directional Ramps or
Equivalent.