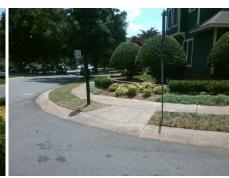

Surveyor Notes:
N/A

PROW/ADA:
Not Found, R304.5.1, R304.5.3

Total Cost: \$ 3200.00

| Compliance Description |                       | Data | Compliance Description |                             | Data |
|------------------------|-----------------------|------|------------------------|-----------------------------|------|
| N/A                    | Ramp Length (in)      | 62.0 | Yes                    | Ramp Slope (%)              | 7.6  |
| No                     | Ramp Width (in)       | 42.0 | No                     | Ramp XSlope (%)             | 5.3  |
| N/A                    | Flare Type LT         | N/A  | N/A                    | Flare Type RT               | N/A  |
| N/A                    | Flare Slope LT (%)    | N/A  | N/A                    | Flare Slope RT (%)          | N/A  |
| N/A                    | Flare Traversable LT? | N/A  | N/A                    | Flare Traversable RT?       | N/A  |
| N/A                    | Landing Length (in)   | N/A  | N/A                    | DWS Provided?               | N/A  |
| N/A                    | Landing Width (in)    | N/A  | N/A                    | DWS Contrast?               | N/A  |
| N/A                    | Landing Slope (%)     | N/A  | N/A                    | DWS Length (in)             | N/A  |
| N/A                    | Landing X Slope (%)   | N/A  | N/A                    | DWS Full Width?             | N/A  |
| N/A                    | Landing Curb? (Y/N)   | N/A  | N/A                    | DWS Offset (in)             | N/A  |
| N/A                    | Shared Landing?       | N/A  |                        |                             |      |
| N/A                    | Gutter Ponding?       | N/A  | N/A                    | Gutter Slope (%)            | N/A  |
| N/A                    | Gutter Lip Ht (in)    | N/A  | N/A                    | Gutter X Slope (%)          | N/A  |
| N/A                    | Painted X Walk1?      | No   | N/A                    | Painted X Walk2?            | No   |
|                        | X Walk 1 Direction    | To E |                        | X Walk 2 Direction          | To N |
| N/A                    | X Walk 1 Width (in)   | N/A  | N/A                    | X Walk 2 Width (in)         | N/A  |
|                        | X Walk 1 Slope (%)    | 3.8  |                        | X Walk 2 Slope (%)          | 1.0  |
|                        | X Walk 1 X Slope (%)  | 3.3  |                        | X Walk 2 X Slope (%)        | 1.2  |
| N/A                    | Ramp inside XWalk1?   | N/A  | N/A                    | Ramp inside XWalk2?         | N/A  |
|                        | Road Slope (%)        | 3.4  | N/A                    | Clear Space?                | N/A  |
|                        | Road X Slope (%)      | 1.2  | N/A                    | Clear Space to XWalk (in)   | N/A  |
| N/A                    | Any Obstructions?     | N/A  | N/A                    | Storm Grate/Utility Hazard? | N/A  |
|                        | Obstruction Type      |      |                        | Storm Grate/Utility Type    |      |
|                        |                       | N/A  |                        |                             | N/A  |
|                        |                       |      | Yes                    | Surface Condition? (G/P)    | Good |