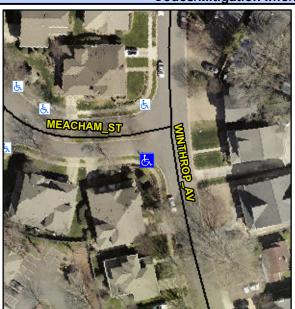

## Access Compliance Report Public Rights-of-Way (Curb Ramps)

Intersection ID: 14975 Main Street: MEACHAM\_ST Cross Street: WINTHROP\_AV Location: SW

ADA ID: 170DDA81F47C Ramp Type: PerpDiag Initial Pass/Fail: Fail Overall Compliance: No Severity Score: 21.25