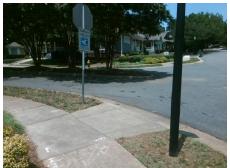

## Field Measurements/Component Compliance

Street 1 Name
Stop Condition-Street 2
Street 2 Name
Stop Condition-Street 1

WINTHROP AV None MEACHAM ST StopSign Possible Solutions:

Remove & Replace Curb Ramp With
Two New Directional Ramps or
Equivalent.