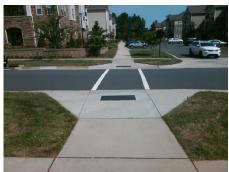

## Field Measurements/Component Compliance

**LANDING PLACE LN** Street 1 Name Stop Condition-Street 1 None Street 2 Name N/A Stop Condition-Street 2 N/A Possible Solutions: Remove & Replace Curb Ramp With **Two New Directional Ramps or** Equivalent.

N/A

PROW/ADA:

Not Found, R304.2.2-Perp, R304.3.2-Para, R304.5.3, R305.2

Total Cost: 3200.00

| Compliance Description D |                       | Data   | Comp | liance Description          | Data   |
|--------------------------|-----------------------|--------|------|-----------------------------|--------|
| N/A                      | Ramp Length (in)      | 87.0   | Yes  | BlendTrans Slope (%)        | 1.3    |
| Yes                      | Ramp Width (in)       | 84.0   | Yes  | BlendTrans XSlope (%)       | 2.3    |
| N/A                      | Flare Type LT         | Sloped | N/A  | Flare Type RT               | Sloped |
| N/A                      | Flare Slope LT (%)    | 3.6    | N/A  | Flare Slope RT (%)          | 10.4   |
| N/A                      | Flare Traversable LT? | No     | N/A  | Flare Traversable RT?       | No     |
| Yes                      | Landing Length (in)   | 65.0   | Yes  | DWS Provided?               | Yes    |
| Yes                      | Landing Width (in)    | 84.0   | Yes  | DWS Contrast?               | Yes    |
| No                       | Landing Slope (%)     | 3.4    | Yes  | DWS Length (in)             | 24.0   |
| No                       | Landing X Slope (%)   | 4.3    | Yes  | DWS Full Width?             | Yes    |
| N/A                      | Landing Curb? (Y/N)   | No     | No   | DWS Offset (in)             | 4.0    |
| N/A                      | Shared Landing?       | No     |      |                             |        |
| Yes                      | Gutter Ponding?       | No     | Yes  | Gutter Slope (%)            | 0.3    |
| Yes                      | Gutter Lip Ht (in)    | 0.0    | Yes  | Gutter X Slope (%)          | 1.7    |
| N/A                      | Painted X Walk1?      | Yes    | N/A  | Painted X Walk2?            | N/A    |
|                          | X Walk 1 Direction    | To NW  |      | X Walk 2 Direction          | N/A    |
|                          | X Walk 1 Width (in)   | 82.0   |      | X Walk 2 Width (in)         | N/A    |
|                          | X Walk 1 Slope (%)    | 1.3    |      | X Walk 2 Slope (%)          | N/A    |
|                          | X Walk 1 X Slope (%)  | 2.5    |      | X Walk 2 X Slope (%)        | N/A    |
| Yes                      | Ramp inside XWalk1?   | Yes    | N/A  | Ramp inside XWalk2?         | N/A    |
|                          | Road Slope (%)        | 2.5    |      | Clear Space?                | Yes    |
|                          | Road X Slope (%)      | 1.3    | N/A  | Clear Space to XWalk (in)   | N/A    |
| Yes                      | Any Obstructions?     | No     | Yes  | Storm Grate/Utility Hazard? | No     |
|                          | Obstruction Type      |        |      | Storm Grate/Utility Type    |        |
|                          |                       | N/A    |      |                             | N/A    |
|                          |                       |        | Yes  | Surface Condition? (G/P)    | Good   |
|                          |                       |        | No   | Curb Slope (%)              | 5.2    |