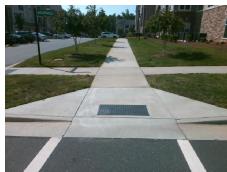

## Field Measurements/Component Compliance

**LANDING PLACE LN** Street 1 Name Stop Condition-Street 1 None Street 2 Name N/A Stop Condition-Street 2 N/A Possible Solutions: Remove & Replace Curb Ramp With **Two New Directional Ramps or** Equivalent.

N/A

PROW/ADA:

Not Found, R304.2.2-Perp, R304.3.2-Para, R304.5.3, R305.2

Total Cost: 3200.00

| Compliance Description D |                       | Data   | Comp | liance Description          | Data   |
|--------------------------|-----------------------|--------|------|-----------------------------|--------|
| N/A                      | Ramp Length (in)      | 87.0   | Yes  | BlendTrans Slope (%)        | 1.3    |
| Yes                      | Ramp Width (in)       | 84.0   | Yes  | BlendTrans XSlope (%)       | 2.3    |
| N/A                      | Flare Type LT         | Sloped | N/A  | Flare Type RT               | Sloped |
| N/A                      | Flare Slope LT (%)    | 3.6    | N/A  | Flare Slope RT (%)          | 10.4   |
| N/A                      | Flare Traversable LT? | No     | N/A  | Flare Traversable RT?       | No     |
| Yes                      | Landing Length (in)   | 65.0   | Yes  | DWS Provided?               | Yes    |
| Yes                      | Landing Width (in)    | 84.0   | Yes  | DWS Contrast?               | Yes    |
| No                       | Landing Slope (%)     | 3.4    | Yes  | DWS Length (in)             | 24.0   |
| No                       | Landing X Slope (%)   | 4.3    | Yes  | DWS Full Width?             | Yes    |
| N/A                      | Landing Curb? (Y/N)   | No     | No   | DWS Offset (in)             | 4.0    |
| N/A                      | Shared Landing?       | No     |      |                             |        |
| Yes                      | Gutter Ponding?       | No     | Yes  | Gutter Slope (%)            | 0.3    |
| Yes                      | Gutter Lip Ht (in)    | 0.0    | Yes  | Gutter X Slope (%)          | 1.7    |
| N/A                      | Painted X Walk1?      | Yes    | N/A  | Painted X Walk2?            | N/A    |
|                          | X Walk 1 Direction    | To NW  |      | X Walk 2 Direction          | N/A    |
|                          | X Walk 1 Width (in)   | 82.0   |      | X Walk 2 Width (in)         | N/A    |
|                          | X Walk 1 Slope (%)    | 1.3    |      | X Walk 2 Slope (%)          | N/A    |
|                          | X Walk 1 X Slope (%)  | 2.5    |      | X Walk 2 X Slope (%)        | N/A    |
| Yes                      | Ramp inside XWalk1?   | Yes    | N/A  | Ramp inside XWalk2?         | N/A    |
|                          | Road Slope (%)        | 2.5    |      | Clear Space?                | Yes    |
|                          | Road X Slope (%)      | 1.3    | N/A  | Clear Space to XWalk (in)   | N/A    |
| Yes                      | Any Obstructions?     | No     | Yes  | Storm Grate/Utility Hazard? | No     |
|                          | Obstruction Type      |        |      | Storm Grate/Utility Type    |        |
|                          |                       | N/A    |      |                             | N/A    |
|                          |                       |        | Yes  | Surface Condition? (G/P)    | Good   |
|                          |                       |        | No   | Curb Slope (%)              | 5.2    |