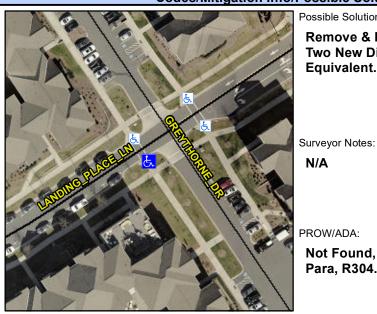

## **Access Compliance Report Public Rights-of-Way** (Curb Ramps)

Intersection ID: 52988 Main Street: LANDING PLACE LN **Cross Street: GREYTHORNE DR** Location: SW **ADA ID: 171AA8FE7AEE** Ramp Type: BlendTrans1 Initial Pass/Fail: Pass **Overall Compliance: No Severity Score:** 0.25

**Codes/Mitigation Info/Possible Solution** 

## Field Measurements/Component Compliance

**LANDING PLACE LN** Street 1 Name Stop Condition-Street 1 None Street 2 Name N/A Stop Condition-Street 2 N/A Possible Solutions: Remove & Replace Curb Ramp With **Two New Directional Ramps or** Equivalent.