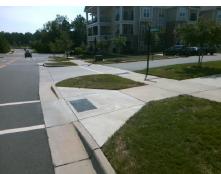

## Field Measurements/Component Compliance

**LANDING PLACE LN** Street 1 Name Stop Condition-Street 1 None Street 2 Name N/A Stop Condition-Street 2 N/A Possible Solutions: Remove & Replace Curb Ramp With **Two New Directional Ramps or** Equivalent.

N/A

PROW/ADA:

Not Found, R304.2.2-Perp, R304.3.2-Para, R304.5.3, R305.2

Total Cost: 3200.00

| Compliance Description D |                       | Data   | Comp | liance Description          | Data   |
|--------------------------|-----------------------|--------|------|-----------------------------|--------|
| N/A                      | Ramp Length (in)      | 87.0   | Yes  | BlendTrans Slope (%)        | 1.3    |
| Yes                      | Ramp Width (in)       | 84.0   | Yes  | BlendTrans XSlope (%)       | 2.3    |
| N/A                      | Flare Type LT         | Sloped | N/A  | Flare Type RT               | Sloped |
| N/A                      | Flare Slope LT (%)    | 3.6    | N/A  | Flare Slope RT (%)          | 10.4   |
| N/A                      | Flare Traversable LT? | No     | N/A  | Flare Traversable RT?       | No     |
| Yes                      | Landing Length (in)   | 65.0   | Yes  | DWS Provided?               | Yes    |
| Yes                      | Landing Width (in)    | 84.0   | Yes  | DWS Contrast?               | Yes    |
| No                       | Landing Slope (%)     | 3.4    | Yes  | DWS Length (in)             | 24.0   |
| No                       | Landing X Slope (%)   | 4.3    | Yes  | DWS Full Width?             | Yes    |
| N/A                      | Landing Curb? (Y/N)   | No     | No   | DWS Offset (in)             | 4.0    |
| N/A                      | Shared Landing?       | No     |      |                             |        |
| Yes                      | Gutter Ponding?       | No     | Yes  | Gutter Slope (%)            | 0.3    |
| Yes                      | Gutter Lip Ht (in)    | 0.0    | Yes  | Gutter X Slope (%)          | 1.7    |
| N/A                      | Painted X Walk1?      | Yes    | N/A  | Painted X Walk2?            | N/A    |
|                          | X Walk 1 Direction    | To NW  |      | X Walk 2 Direction          | N/A    |
|                          | X Walk 1 Width (in)   | 82.0   |      | X Walk 2 Width (in)         | N/A    |
|                          | X Walk 1 Slope (%)    | 1.3    |      | X Walk 2 Slope (%)          | N/A    |
|                          | X Walk 1 X Slope (%)  | 2.5    |      | X Walk 2 X Slope (%)        | N/A    |
| Yes                      | Ramp inside XWalk1?   | Yes    | N/A  | Ramp inside XWalk2?         | N/A    |
|                          | Road Slope (%)        | 2.5    |      | Clear Space?                | Yes    |
|                          | Road X Slope (%)      | 1.3    | N/A  | Clear Space to XWalk (in)   | N/A    |
| Yes                      | Any Obstructions?     | No     | Yes  | Storm Grate/Utility Hazard? | No     |
|                          | Obstruction Type      |        |      | Storm Grate/Utility Type    |        |
|                          |                       | N/A    |      |                             | N/A    |
|                          |                       |        | Yes  | Surface Condition? (G/P)    | Good   |
|                          |                       |        | No   | Curb Slope (%)              | 5.2    |