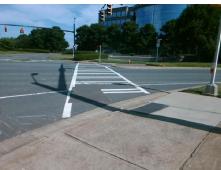

N/A

PROW/ADA:

Not Found, R304.5.1, R304.5.3

Total Cost:

1850.00

| Field Measurements/Component Compliance |                       |       |      |                             |      |
|-----------------------------------------|-----------------------|-------|------|-----------------------------|------|
| Compli                                  | iance Description     | Data  | Comp | liance Description          | Data |
| N/A                                     | Ramp Length (in)      | 185.0 | Yes  | Ramp Slope (%)              | 7.2  |
| No                                      | Ramp Width (in)       | 43.0  | No   | Ramp XSlope (%)             | 5.8  |
| N/A                                     | Flare Type LT         | N/A   | N/A  | Flare Type RT               | N/A  |
| N/A                                     | Flare Slope LT (%)    | N/A   | N/A  | Flare Slope RT (%)          | N/A  |
| N/A                                     | Flare Traversable LT? | N/A   | N/A  | Flare Traversable RT?       | N/A  |
| N/A                                     | Landing Length (in)   | N/A   | N/A  | DWS Provided?               | N/A  |
| N/A                                     | Landing Width (in)    | N/A   | N/A  | DWS Contrast?               | N/A  |
| N/A                                     | Landing Slope (%)     | N/A   | N/A  | DWS Length (in)             | N/A  |
| N/A                                     | Landing X Slope (%)   | N/A   | N/A  | DWS Full Width?             | N/A  |
| N/A                                     | Landing Curb? (Y/N)   | N/A   | N/A  | DWS Offset (in)             | N/A  |
| N/A                                     | Shared Landing?       | N/A   |      |                             |      |
| N/A                                     | Gutter Ponding?       | N/A   | N/A  | Gutter Slope (%)            | N/A  |
| N/A                                     | Gutter Lip Ht (in)    | N/A   | N/A  | Gutter X Slope (%)          | N/A  |
| N/A                                     | Painted X Walk1?      | Yes   | N/A  | Painted X Walk2?            | N/A  |
|                                         | X Walk 1 Direction    | To NW |      | X Walk 2 Direction          | N/A  |
| N/A                                     | X Walk 1 Width (in)   | 118.0 | N/A  | X Walk 2 Width (in)         | N/A  |
|                                         | X Walk 1 Slope (%)    | 6.2   |      | X Walk 2 Slope (%)          | N/A  |
|                                         | X Walk 1 X Slope (%)  | 0.9   |      | X Walk 2 X Slope (%)        | N/A  |
| N/A                                     | Ramp inside XWalk1?   | Yes   | N/A  | Ramp inside XWalk2?         | N/A  |
|                                         | Road Slope (%)        | N/A   | N/A  | Clear Space?                | N/A  |
|                                         | Road X Slope (%)      | N/A   | N/A  | Clear Space to XWalk (in)   | N/A  |
| N/A                                     | Any Obstructions?     | N/A   | N/A  | Storm Grate/Utility Hazard? | N/A  |
|                                         | Obstruction Type      |       |      | Storm Grate/Utility Type    |      |
|                                         |                       | N/A   |      |                             | N/A  |
|                                         |                       |       | Yes  | Surface Condition? (G/P)    | Good |