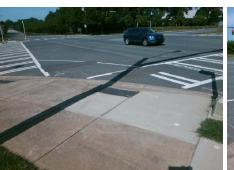

N/A

PROW/ADA:

Not Found, R304.5.1, R304.5.3

Total Cost:

1850.00

| Field Measurements/Component Compliance |                       |       |      |                             |      |
|-----------------------------------------|-----------------------|-------|------|-----------------------------|------|
| Compli                                  | iance Description     | Data  | Comp | liance Description          | Data |
| N/A                                     | Ramp Length (in)      | 185.0 | Yes  | Ramp Slope (%)              | 7.2  |
| No                                      | Ramp Width (in)       | 43.0  | No   | Ramp XSlope (%)             | 5.8  |
| N/A                                     | Flare Type LT         | N/A   | N/A  | Flare Type RT               | N/A  |
| N/A                                     | Flare Slope LT (%)    | N/A   | N/A  | Flare Slope RT (%)          | N/A  |
| N/A                                     | Flare Traversable LT? | N/A   | N/A  | Flare Traversable RT?       | N/A  |
| N/A                                     | Landing Length (in)   | N/A   | N/A  | DWS Provided?               | N/A  |
| N/A                                     | Landing Width (in)    | N/A   | N/A  | DWS Contrast?               | N/A  |
| N/A                                     | Landing Slope (%)     | N/A   | N/A  | DWS Length (in)             | N/A  |
| N/A                                     | Landing X Slope (%)   | N/A   | N/A  | DWS Full Width?             | N/A  |
| N/A                                     | Landing Curb? (Y/N)   | N/A   | N/A  | DWS Offset (in)             | N/A  |
| N/A                                     | Shared Landing?       | N/A   |      |                             |      |
| N/A                                     | Gutter Ponding?       | N/A   | N/A  | Gutter Slope (%)            | N/A  |
| N/A                                     | Gutter Lip Ht (in)    | N/A   | N/A  | Gutter X Slope (%)          | N/A  |
| N/A                                     | Painted X Walk1?      | Yes   | N/A  | Painted X Walk2?            | N/A  |
|                                         | X Walk 1 Direction    | To NW |      | X Walk 2 Direction          | N/A  |
| N/A                                     | X Walk 1 Width (in)   | 118.0 | N/A  | X Walk 2 Width (in)         | N/A  |
|                                         | X Walk 1 Slope (%)    | 6.2   |      | X Walk 2 Slope (%)          | N/A  |
|                                         | X Walk 1 X Slope (%)  | 0.9   |      | X Walk 2 X Slope (%)        | N/A  |
| N/A                                     | Ramp inside XWalk1?   | Yes   | N/A  | Ramp inside XWalk2?         | N/A  |
|                                         | Road Slope (%)        | N/A   | N/A  | Clear Space?                | N/A  |
|                                         | Road X Slope (%)      | N/A   | N/A  | Clear Space to XWalk (in)   | N/A  |
| N/A                                     | Any Obstructions?     | N/A   | N/A  | Storm Grate/Utility Hazard? | N/A  |
|                                         | Obstruction Type      |       |      | Storm Grate/Utility Type    |      |
|                                         |                       | N/A   |      |                             | N/A  |
|                                         |                       |       | Yes  | Surface Condition? (G/P)    | Good |