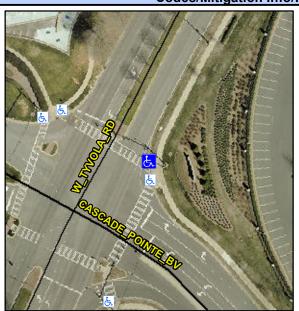

## Access Compliance Report Public Rights-of-Way (Curb Ramps)

Intersection ID: 15477 Main Street: W\_TYVOLA\_RD Cross Street: CASCADE\_POINTE\_BV Location: E

ADA ID: 171B4FFA67A1 Ramp Type: Perp Initial Pass/Fail: Fail Overall Compliance: No Severity Score: 21.25

**Codes/Mitigation Info/Possible Solution** 

Street 1 Name W TYVOLA RD
Stop Condition-Street 2 Signal
Street 2 Name N/A
Stop Condition-Street 1 N/A

Possible Solutions:

Remove & Replace Entire Ramp.

Surveyor Notes: