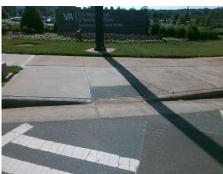

N/A

PROW/ADA:

Not Found, R304.5.1, R304.5.3

Total Cost:

1850.00

| Field Measurements/Component Compliance |                       |       |      |                             |      |
|-----------------------------------------|-----------------------|-------|------|-----------------------------|------|
| Compli                                  | iance Description     | Data  | Comp | liance Description          | Data |
| N/A                                     | Ramp Length (in)      | 185.0 | Yes  | Ramp Slope (%)              | 7.2  |
| No                                      | Ramp Width (in)       | 43.0  | No   | Ramp XSlope (%)             | 5.8  |
| N/A                                     | Flare Type LT         | N/A   | N/A  | Flare Type RT               | N/A  |
| N/A                                     | Flare Slope LT (%)    | N/A   | N/A  | Flare Slope RT (%)          | N/A  |
| N/A                                     | Flare Traversable LT? | N/A   | N/A  | Flare Traversable RT?       | N/A  |
| N/A                                     | Landing Length (in)   | N/A   | N/A  | DWS Provided?               | N/A  |
| N/A                                     | Landing Width (in)    | N/A   | N/A  | DWS Contrast?               | N/A  |
| N/A                                     | Landing Slope (%)     | N/A   | N/A  | DWS Length (in)             | N/A  |
| N/A                                     | Landing X Slope (%)   | N/A   | N/A  | DWS Full Width?             | N/A  |
| N/A                                     | Landing Curb? (Y/N)   | N/A   | N/A  | DWS Offset (in)             | N/A  |
| N/A                                     | Shared Landing?       | N/A   |      |                             |      |
| N/A                                     | Gutter Ponding?       | N/A   | N/A  | Gutter Slope (%)            | N/A  |
| N/A                                     | Gutter Lip Ht (in)    | N/A   | N/A  | Gutter X Slope (%)          | N/A  |
| N/A                                     | Painted X Walk1?      | Yes   | N/A  | Painted X Walk2?            | N/A  |
|                                         | X Walk 1 Direction    | To NW |      | X Walk 2 Direction          | N/A  |
| N/A                                     | X Walk 1 Width (in)   | 118.0 | N/A  | X Walk 2 Width (in)         | N/A  |
|                                         | X Walk 1 Slope (%)    | 6.2   |      | X Walk 2 Slope (%)          | N/A  |
|                                         | X Walk 1 X Slope (%)  | 0.9   |      | X Walk 2 X Slope (%)        | N/A  |
| N/A                                     | Ramp inside XWalk1?   | Yes   | N/A  | Ramp inside XWalk2?         | N/A  |
|                                         | Road Slope (%)        | N/A   | N/A  | Clear Space?                | N/A  |
|                                         | Road X Slope (%)      | N/A   | N/A  | Clear Space to XWalk (in)   | N/A  |
| N/A                                     | Any Obstructions?     | N/A   | N/A  | Storm Grate/Utility Hazard? | N/A  |
|                                         | Obstruction Type      |       |      | Storm Grate/Utility Type    |      |
|                                         |                       | N/A   |      |                             | N/A  |
|                                         |                       |       | Yes  | Surface Condition? (G/P)    | Good |