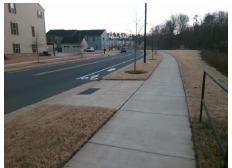

| Total Cost: | \$<br>1850.00 |
|-------------|---------------|

| rield measurements/component compnance |                       |       |      |                             |      |  |
|----------------------------------------|-----------------------|-------|------|-----------------------------|------|--|
| Comp                                   | liance Description    | Data  | Comp | liance Description          | Data |  |
| N/A                                    | Ramp Length (in)      | 94.0  | No   | Ramp Slope (%)              | 8.8  |  |
| No                                     | Ramp Width (in)       | 47.0  | Yes  | Ramp XSlope (%)             | 0.5  |  |
| N/A                                    | Flare Type LT         | N/A   | N/A  | Flare Type RT               | N/A  |  |
| N/A                                    | Flare Slope LT (%)    | N/A   | N/A  | Flare Slope RT (%)          | N/A  |  |
| N/A                                    | Flare Traversable LT? | N/A   | N/A  | Flare Traversable RT?       | N/A  |  |
| N/A                                    | Landing Length (in)   | N/A   | N/A  | DWS Provided?               | N/A  |  |
| N/A                                    | Landing Width (in)    | N/A   | N/A  | DWS Contrast?               | N/A  |  |
| N/A                                    | Landing Slope (%)     | N/A   | N/A  | DWS Length (in)             | N/A  |  |
| N/A                                    | Landing X Slope (%)   | N/A   | N/A  | DWS Full Width?             | N/A  |  |
| N/A                                    | Landing Curb? (Y/N)   | N/A   | N/A  | DWS Offset (in)             | N/A  |  |
| N/A                                    | Shared Landing?       | N/A   |      |                             |      |  |
| N/A                                    | Gutter Ponding?       | N/A   | N/A  | Gutter Slope (%)            | N/A  |  |
| N/A                                    | Gutter Lip Ht (in)    | N/A   | N/A  | Gutter X Slope (%)          | N/A  |  |
| N/A                                    | Painted X Walk1?      | No    | N/A  | Painted X Walk2?            | N/A  |  |
|                                        | X Walk 1 Direction    | To NW |      | X Walk 2 Direction          | N/A  |  |
| N/A                                    | X Walk 1 Width (in)   | N/A   | N/A  | X Walk 2 Width (in)         | N/A  |  |
|                                        | X Walk 1 Slope (%)    | 3.0   |      | X Walk 2 Slope (%)          | N/A  |  |
|                                        | X Walk 1 X Slope (%)  | 0.2   |      | X Walk 2 X Slope (%)        | N/A  |  |
| N/A                                    | Ramp inside XWalk1?   | N/A   | N/A  | Ramp inside XWalk2?         | N/A  |  |
|                                        | Road Slope (%)        | N/A   | N/A  | Clear Space?                | N/A  |  |
|                                        | Road X Slope (%)      | N/A   | N/A  | Clear Space to XWalk (in)   | N/A  |  |
| N/A                                    | Any Obstructions?     | N/A   | N/A  | Storm Grate/Utility Hazard? | N/A  |  |
|                                        | Obstruction Type      |       |      | Storm Grate/Utility Type    |      |  |
|                                        |                       | N/A   |      |                             | N/A  |  |
|                                        |                       |       | Yes  | Surface Condition? (G/P)    | Good |  |