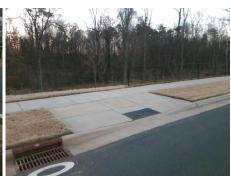

| Total Cost: | \$<br>1850.00 |
|-------------|---------------|

| rield measurements/component compnance |                       |       |      |                             |      |  |
|----------------------------------------|-----------------------|-------|------|-----------------------------|------|--|
| Comp                                   | liance Description    | Data  | Comp | liance Description          | Data |  |
| N/A                                    | Ramp Length (in)      | 94.0  | No   | Ramp Slope (%)              | 8.8  |  |
| No                                     | Ramp Width (in)       | 47.0  | Yes  | Ramp XSlope (%)             | 0.5  |  |
| N/A                                    | Flare Type LT         | N/A   | N/A  | Flare Type RT               | N/A  |  |
| N/A                                    | Flare Slope LT (%)    | N/A   | N/A  | Flare Slope RT (%)          | N/A  |  |
| N/A                                    | Flare Traversable LT? | N/A   | N/A  | Flare Traversable RT?       | N/A  |  |
| N/A                                    | Landing Length (in)   | N/A   | N/A  | DWS Provided?               | N/A  |  |
| N/A                                    | Landing Width (in)    | N/A   | N/A  | DWS Contrast?               | N/A  |  |
| N/A                                    | Landing Slope (%)     | N/A   | N/A  | DWS Length (in)             | N/A  |  |
| N/A                                    | Landing X Slope (%)   | N/A   | N/A  | DWS Full Width?             | N/A  |  |
| N/A                                    | Landing Curb? (Y/N)   | N/A   | N/A  | DWS Offset (in)             | N/A  |  |
| N/A                                    | Shared Landing?       | N/A   |      |                             |      |  |
| N/A                                    | Gutter Ponding?       | N/A   | N/A  | Gutter Slope (%)            | N/A  |  |
| N/A                                    | Gutter Lip Ht (in)    | N/A   | N/A  | Gutter X Slope (%)          | N/A  |  |
| N/A                                    | Painted X Walk1?      | No    | N/A  | Painted X Walk2?            | N/A  |  |
|                                        | X Walk 1 Direction    | To NW |      | X Walk 2 Direction          | N/A  |  |
| N/A                                    | X Walk 1 Width (in)   | N/A   | N/A  | X Walk 2 Width (in)         | N/A  |  |
|                                        | X Walk 1 Slope (%)    | 3.0   |      | X Walk 2 Slope (%)          | N/A  |  |
|                                        | X Walk 1 X Slope (%)  | 0.2   |      | X Walk 2 X Slope (%)        | N/A  |  |
| N/A                                    | Ramp inside XWalk1?   | N/A   | N/A  | Ramp inside XWalk2?         | N/A  |  |
|                                        | Road Slope (%)        | N/A   | N/A  | Clear Space?                | N/A  |  |
|                                        | Road X Slope (%)      | N/A   | N/A  | Clear Space to XWalk (in)   | N/A  |  |
| N/A                                    | Any Obstructions?     | N/A   | N/A  | Storm Grate/Utility Hazard? | N/A  |  |
|                                        | Obstruction Type      |       |      | Storm Grate/Utility Type    |      |  |
|                                        |                       | N/A   |      |                             | N/A  |  |
|                                        |                       |       | Yes  | Surface Condition? (G/P)    | Good |  |