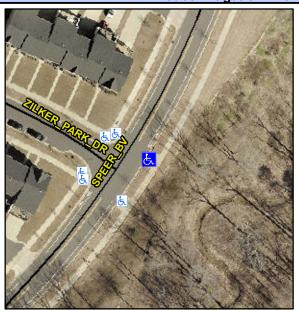

## Access Compliance Report Public Rights-of-Way (Curb Ramps)

Intersection ID: N/A Main Street: SPEER\_BV Cross Street: ZILKER\_PARK\_DR Location: E

ADA ID: 171BD60A0276 Ramp Type: Perp Initial Pass/Fail: Fail Overall Compliance: No Severity Score: 21.25

## Field Measurements/Component Compliance

| Street 1 Name           | SPEER BV |
|-------------------------|----------|
| Stop Condition-Street 2 | None     |
| Street 2 Name           | N/A      |
| Stop Condition-Street 1 | N/A      |