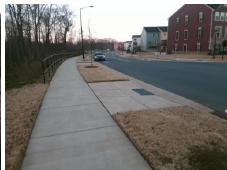

| Total Cost: | \$<br>1850.00 |
|-------------|---------------|

| rield measurements/component compnance |                       |       |      |                             |      |  |
|----------------------------------------|-----------------------|-------|------|-----------------------------|------|--|
| Comp                                   | liance Description    | Data  | Comp | liance Description          | Data |  |
| N/A                                    | Ramp Length (in)      | 94.0  | No   | Ramp Slope (%)              | 8.8  |  |
| No                                     | Ramp Width (in)       | 47.0  | Yes  | Ramp XSlope (%)             | 0.5  |  |
| N/A                                    | Flare Type LT         | N/A   | N/A  | Flare Type RT               | N/A  |  |
| N/A                                    | Flare Slope LT (%)    | N/A   | N/A  | Flare Slope RT (%)          | N/A  |  |
| N/A                                    | Flare Traversable LT? | N/A   | N/A  | Flare Traversable RT?       | N/A  |  |
| N/A                                    | Landing Length (in)   | N/A   | N/A  | DWS Provided?               | N/A  |  |
| N/A                                    | Landing Width (in)    | N/A   | N/A  | DWS Contrast?               | N/A  |  |
| N/A                                    | Landing Slope (%)     | N/A   | N/A  | DWS Length (in)             | N/A  |  |
| N/A                                    | Landing X Slope (%)   | N/A   | N/A  | DWS Full Width?             | N/A  |  |
| N/A                                    | Landing Curb? (Y/N)   | N/A   | N/A  | DWS Offset (in)             | N/A  |  |
| N/A                                    | Shared Landing?       | N/A   |      |                             |      |  |
| N/A                                    | Gutter Ponding?       | N/A   | N/A  | Gutter Slope (%)            | N/A  |  |
| N/A                                    | Gutter Lip Ht (in)    | N/A   | N/A  | Gutter X Slope (%)          | N/A  |  |
| N/A                                    | Painted X Walk1?      | No    | N/A  | Painted X Walk2?            | N/A  |  |
|                                        | X Walk 1 Direction    | To NW |      | X Walk 2 Direction          | N/A  |  |
| N/A                                    | X Walk 1 Width (in)   | N/A   | N/A  | X Walk 2 Width (in)         | N/A  |  |
|                                        | X Walk 1 Slope (%)    | 3.0   |      | X Walk 2 Slope (%)          | N/A  |  |
|                                        | X Walk 1 X Slope (%)  | 0.2   |      | X Walk 2 X Slope (%)        | N/A  |  |
| N/A                                    | Ramp inside XWalk1?   | N/A   | N/A  | Ramp inside XWalk2?         | N/A  |  |
|                                        | Road Slope (%)        | N/A   | N/A  | Clear Space?                | N/A  |  |
|                                        | Road X Slope (%)      | N/A   | N/A  | Clear Space to XWalk (in)   | N/A  |  |
| N/A                                    | Any Obstructions?     | N/A   | N/A  | Storm Grate/Utility Hazard? | N/A  |  |
|                                        | Obstruction Type      |       |      | Storm Grate/Utility Type    |      |  |
|                                        |                       | N/A   |      |                             | N/A  |  |
|                                        |                       |       | Yes  | Surface Condition? (G/P)    | Good |  |