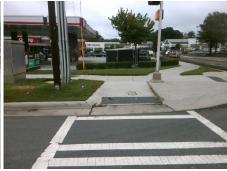

| Total Cost: | \$<br>1850.00 |
|-------------|---------------|
|             |               |

| Field Measurements/Component Compliance |                       |       |                         |                           |                         |      |  |
|-----------------------------------------|-----------------------|-------|-------------------------|---------------------------|-------------------------|------|--|
| Comp                                    | liance Description    | Data  | Comp                    | liance                    | Description             | Data |  |
| N/A                                     | Ramp Length (in)      | 102.5 | No                      | Ramp                      | Slope (%)               | 8.7  |  |
| Yes                                     | Ramp Width (in)       | 72.0  | Yes                     | Yes Ramp XSlope (%)       |                         | 1.4  |  |
| N/A                                     | Flare Type LT         | N/A   | N/A                     | N/A Flare Type RT         |                         | N/A  |  |
| N/A                                     | Flare Slope LT (%)    | N/A   | N/A                     | N/A Flare Slope RT (%)    |                         |      |  |
| N/A                                     | Flare Traversable LT? | N/A   | N/A                     | N/A Flare Traversable RT? |                         |      |  |
| N/A                                     | Landing Length (in)   | N/A   | N/A                     | N/A DWS Provided?         |                         | N/A  |  |
| N/A                                     | Landing Width (in)    | N/A   | N/A                     | N/A DWS Contrast?         |                         | N/A  |  |
| N/A                                     | Landing Slope (%)     | N/A   | N/A                     | DWS                       | Length (in)             | N/A  |  |
| N/A                                     | Landing X Slope (%)   | N/A   | N/A                     | DWS                       | Full Width?             | N/A  |  |
| N/A                                     | Landing Curb? (Y/N)   | N/A   | N/A                     | DWS                       | Offset (in)             | N/A  |  |
| N/A                                     | Shared Landing?       | N/A   |                         |                           |                         |      |  |
| N/A                                     | Gutter Ponding?       | N/A   | N/A                     | Gutte                     | r Slope (%)             | N/A  |  |
| N/A                                     | Gutter Lip Ht (in)    | 0.5   | N/A                     | Gutte                     | r X Slope (%)           | N/A  |  |
| N/A                                     | Painted X Walk1?      | Yes   | N/A                     | Paint                     | ed X Walk2?             | N/A  |  |
|                                         | X Walk 1 Direction    | То Е  |                         | X Wa                      | lk 2 Direction          | N/A  |  |
| N/A                                     | X Walk 1 Width (in)   | 110.0 | N/A X Walk 2 Width (in) |                           | lk 2 Width (in)         | N/A  |  |
|                                         | X Walk 1 Slope (%)    | 3.3   |                         | X Wa                      | lk 2 Slope (%)          | N/A  |  |
|                                         | X Walk 1 X Slope (%)  | 2.0   |                         | X Wa                      | lk 2 X Slope (%)        | N/A  |  |
| N/A                                     | Ramp inside XWalk1?   | Yes   | N/A                     | Ramp                      | inside XWalk2?          | N/A  |  |
|                                         | Road Slope (%)        | N/A   | N/A                     | Clear                     | Space?                  | N/A  |  |
|                                         | Road X Slope (%)      | N/A   | N/A                     | Clear                     | Space to XWalk (in)     | N/A  |  |
| N/A                                     | Any Obstructions?     | N/A   | N/A                     | Storm                     | n Grate/Utility Hazard? | N/A  |  |
|                                         | Obstruction Type      |       |                         | Storm                     | Grate/Utility Type      |      |  |
|                                         |                       | N/A   |                         |                           |                         | N/A  |  |
|                                         |                       |       | Yes                     | Surfa                     | ce Condition? (G/P)     | Good |  |
| Medic                                   |                       |       |                         |                           |                         |      |  |