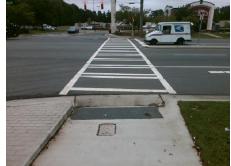

| Total Cost: | \$<br>1850.00 |
|-------------|---------------|
|             |               |

| Field Measurements/Component Compliance |                       |       |                         |                           |                         |      |  |
|-----------------------------------------|-----------------------|-------|-------------------------|---------------------------|-------------------------|------|--|
| Comp                                    | liance Description    | Data  | Comp                    | liance                    | Description             | Data |  |
| N/A                                     | Ramp Length (in)      | 102.5 | No                      | Ramp                      | Slope (%)               | 8.7  |  |
| Yes                                     | Ramp Width (in)       | 72.0  | Yes                     | Yes Ramp XSlope (%)       |                         | 1.4  |  |
| N/A                                     | Flare Type LT         | N/A   | N/A                     | N/A Flare Type RT         |                         | N/A  |  |
| N/A                                     | Flare Slope LT (%)    | N/A   | N/A                     | N/A Flare Slope RT (%)    |                         |      |  |
| N/A                                     | Flare Traversable LT? | N/A   | N/A                     | N/A Flare Traversable RT? |                         |      |  |
| N/A                                     | Landing Length (in)   | N/A   | N/A                     | N/A DWS Provided?         |                         | N/A  |  |
| N/A                                     | Landing Width (in)    | N/A   | N/A                     | N/A DWS Contrast?         |                         | N/A  |  |
| N/A                                     | Landing Slope (%)     | N/A   | N/A                     | DWS                       | Length (in)             | N/A  |  |
| N/A                                     | Landing X Slope (%)   | N/A   | N/A                     | DWS                       | Full Width?             | N/A  |  |
| N/A                                     | Landing Curb? (Y/N)   | N/A   | N/A                     | DWS                       | Offset (in)             | N/A  |  |
| N/A                                     | Shared Landing?       | N/A   |                         |                           |                         |      |  |
| N/A                                     | Gutter Ponding?       | N/A   | N/A                     | Gutte                     | r Slope (%)             | N/A  |  |
| N/A                                     | Gutter Lip Ht (in)    | 0.5   | N/A                     | Gutte                     | r X Slope (%)           | N/A  |  |
| N/A                                     | Painted X Walk1?      | Yes   | N/A                     | Paint                     | ed X Walk2?             | N/A  |  |
|                                         | X Walk 1 Direction    | То Е  |                         | X Wa                      | lk 2 Direction          | N/A  |  |
| N/A                                     | X Walk 1 Width (in)   | 110.0 | N/A X Walk 2 Width (in) |                           | lk 2 Width (in)         | N/A  |  |
|                                         | X Walk 1 Slope (%)    | 3.3   |                         | X Wa                      | lk 2 Slope (%)          | N/A  |  |
|                                         | X Walk 1 X Slope (%)  | 2.0   |                         | X Wa                      | lk 2 X Slope (%)        | N/A  |  |
| N/A                                     | Ramp inside XWalk1?   | Yes   | N/A                     | Ramp                      | inside XWalk2?          | N/A  |  |
|                                         | Road Slope (%)        | N/A   | N/A                     | Clear                     | Space?                  | N/A  |  |
|                                         | Road X Slope (%)      | N/A   | N/A                     | Clear                     | Space to XWalk (in)     | N/A  |  |
| N/A                                     | Any Obstructions?     | N/A   | N/A                     | Storm                     | n Grate/Utility Hazard? | N/A  |  |
|                                         | Obstruction Type      |       |                         | Storm                     | Grate/Utility Type      |      |  |
|                                         |                       | N/A   |                         |                           |                         | N/A  |  |
|                                         |                       |       | Yes                     | Surfa                     | ce Condition? (G/P)     | Good |  |
| Medic                                   |                       |       |                         |                           |                         |      |  |