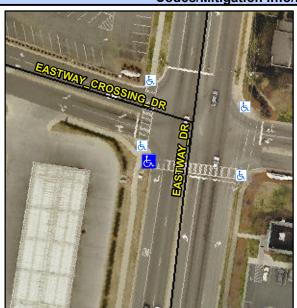

## **Access Compliance Report Public Rights-of-Way** (Curb Ramps)

Intersection ID: 30374 Main Street: EASTWAY\_CROSSING\_DR **Cross Street: EASTWAY\_DR** Location: SW Severity Score: **Overall Compliance: No** ADA ID: 171F9A8825EA Ramp Type: Perp Initial Pass/Fail: Fail 12.5

**Codes/Mitigation Info/Possible Solution** 

| Street 1 Name           | EASTWAY DR |
|-------------------------|------------|
| Stop Condition-Street 2 | Signal     |
| Street 2 Name           | N/A        |
| Stop Condition-Street 1 | N/A        |