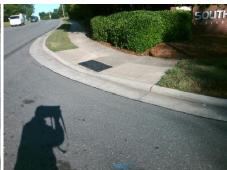

## **Access Compliance Report Public Rights-of-Way** (Curb Ramps)

Intersection ID: 24818 Main Street: SOUTH LAKES DR Cross Street: CHOATE\_CR Location: NW ADA ID: 172A5F59314B Ramp Type: PerpDiag Initial Pass/Fail: Fail **Overall Compliance: No Severity Score:** 25

**Codes/Mitigation Info/Possible Solution** 

Street 1 Name Stop Condition-Street 2 Street 2 Name Stop Condition-Street 1

**CHOATE CR** None **SOUTH LAKES DR** StopSign Possible Solutions: Remove & Replace Curb Ramp With **Two New Directional Ramps or** Equivalent. Surveyor Notes: N/A PROW/ADA: Not Found, R304.5.3

Total Cost: 3200.00

| Field Measurements/Component Compliance |                                         |      |      |                             |      |
|-----------------------------------------|-----------------------------------------|------|------|-----------------------------|------|
| Compliance Description                  |                                         | Data | Comp | liance Description          | Data |
| N/A                                     | Ramp Length (in)                        | 96.0 | Yes  | Ramp Slope (%)              | 6.2  |
| Yes                                     | Ramp Width (in)                         | 48.0 | No   | Ramp XSlope (%)             | 9.3  |
| N/A                                     | Flare Type LT                           | N/A  | N/A  | Flare Type RT               | N/A  |
| N/A                                     | Flare Slope LT (%)                      | N/A  | N/A  | Flare Slope RT (%)          | N/A  |
| N/A                                     | Flare Traversable LT?                   | N/A  | N/A  | Flare Traversable RT?       | N/A  |
| N/A                                     | Landing Length (in)                     | N/A  | N/A  | DWS Provided?               | N/A  |
| N/A                                     | Landing Width (in)                      | N/A  | N/A  | DWS Contrast?               | N/A  |
| N/A                                     | Landing Slope (%)                       | N/A  | N/A  | DWS Length (in)             | N/A  |
| N/A                                     | Landing X Slope (%)                     | N/A  | N/A  | DWS Full Width?             | N/A  |
| N/A                                     | Landing Curb? (Y/N)                     | N/A  | N/A  | DWS Offset (in)             | N/A  |
| N/A                                     | Shared Landing?                         | N/A  |      |                             |      |
| N/A                                     | Gutter Ponding?                         | N/A  | N/A  | Gutter Slope (%)            | N/A  |
| N/A                                     | Gutter Lip Ht (in)                      | N/A  | N/A  | Gutter X Slope (%)          | N/A  |
| N/A                                     | Painted X Walk1?                        | No   | N/A  | Painted X Walk2?            | No   |
|                                         | X Walk 1 Direction                      | To S |      | X Walk 2 Direction          | To E |
| N/A                                     | X Walk 1 Width (in)                     | N/A  | N/A  | X Walk 2 Width (in)         | N/A  |
|                                         | X Walk 1 Slope (%)                      | 9.2  |      | X Walk 2 Slope (%)          | 1.1  |
|                                         | X Walk 1 X Slope (%)                    | 5.6  |      | X Walk 2 X Slope (%)        | 5.6  |
| N/A                                     | Ramp inside XWalk1?                     | N/A  | N/A  | Ramp inside XWalk2?         | N/A  |
|                                         | Road Slope (%)                          | 7.1  | N/A  | Clear Space?                | N/A  |
|                                         | Road X Slope (%)                        | 2.9  | N/A  | Clear Space to XWalk (in)   | N/A  |
| N/A                                     | Any Obstructions?                       | N/A  | N/A  | Storm Grate/Utility Hazard? | N/A  |
|                                         | Obstruction Type                        |      |      | Storm Grate/Utility Type    |      |
|                                         |                                         | N/A  |      |                             | N/A  |
|                                         |                                         |      | Yes  | Surface Condition? (G/P)    | Good |
| Committee Committee                     | - C - C - C - C - C - C - C - C - C - C |      |      |                             |      |