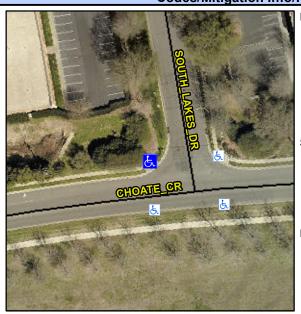

## **Access Compliance Report Public Rights-of-Way** (Curb Ramps)

Intersection ID: 24818 Main Street: SOUTH LAKES DR Cross Street: CHOATE\_CR Location: NW ADA ID: 172A5F59314B Ramp Type: PerpDiag Initial Pass/Fail: Fail **Overall Compliance: No Severity Score:** 25

**Codes/Mitigation Info/Possible Solution** 

Street 1 Name Stop Condition-Street 2 Street 2 Name Stop Condition-Street 1

**CHOATE CR** None **SOUTH LAKES DR** StopSign Possible Solutions: Remove & Replace Curb Ramp With **Two New Directional Ramps or** Equivalent. Surveyor Notes: N/A PROW/ADA: Not Found, R304.5.3