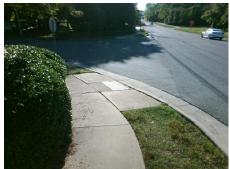

## **Access Compliance Report Public Rights-of-Way** (Curb Ramps)

Intersection ID: 24818 Main Street: SOUTH LAKES DR Cross Street: CHOATE\_CR Location: NW ADA ID: 172A5F59314B Ramp Type: PerpDiag Initial Pass/Fail: Fail **Overall Compliance: No Severity Score:** 25

**Codes/Mitigation Info/Possible Solution** 

Street 1 Name Stop Condition-Street 2 Street 2 Name Stop Condition-Street 1

**CHOATE CR** None **SOUTH LAKES DR** StopSign Possible Solutions: Remove & Replace Curb Ramp With **Two New Directional Ramps or** Equivalent. Surveyor Notes: N/A PROW/ADA: Not Found, R304.5.3

Total Cost: 3200.00

| Field Measurements/Component Compliance |                                         |      |      |                             |      |
|-----------------------------------------|-----------------------------------------|------|------|-----------------------------|------|
| Compliance Description                  |                                         | Data | Comp | liance Description          | Data |
| N/A                                     | Ramp Length (in)                        | 96.0 | Yes  | Ramp Slope (%)              | 6.2  |
| Yes                                     | Ramp Width (in)                         | 48.0 | No   | Ramp XSlope (%)             | 9.3  |
| N/A                                     | Flare Type LT                           | N/A  | N/A  | Flare Type RT               | N/A  |
| N/A                                     | Flare Slope LT (%)                      | N/A  | N/A  | Flare Slope RT (%)          | N/A  |
| N/A                                     | Flare Traversable LT?                   | N/A  | N/A  | Flare Traversable RT?       | N/A  |
| N/A                                     | Landing Length (in)                     | N/A  | N/A  | DWS Provided?               | N/A  |
| N/A                                     | Landing Width (in)                      | N/A  | N/A  | DWS Contrast?               | N/A  |
| N/A                                     | Landing Slope (%)                       | N/A  | N/A  | DWS Length (in)             | N/A  |
| N/A                                     | Landing X Slope (%)                     | N/A  | N/A  | DWS Full Width?             | N/A  |
| N/A                                     | Landing Curb? (Y/N)                     | N/A  | N/A  | DWS Offset (in)             | N/A  |
| N/A                                     | Shared Landing?                         | N/A  |      |                             |      |
| N/A                                     | Gutter Ponding?                         | N/A  | N/A  | Gutter Slope (%)            | N/A  |
| N/A                                     | Gutter Lip Ht (in)                      | N/A  | N/A  | Gutter X Slope (%)          | N/A  |
| N/A                                     | Painted X Walk1?                        | No   | N/A  | Painted X Walk2?            | No   |
|                                         | X Walk 1 Direction                      | To S |      | X Walk 2 Direction          | To E |
| N/A                                     | X Walk 1 Width (in)                     | N/A  | N/A  | X Walk 2 Width (in)         | N/A  |
|                                         | X Walk 1 Slope (%)                      | 9.2  |      | X Walk 2 Slope (%)          | 1.1  |
|                                         | X Walk 1 X Slope (%)                    | 5.6  |      | X Walk 2 X Slope (%)        | 5.6  |
| N/A                                     | Ramp inside XWalk1?                     | N/A  | N/A  | Ramp inside XWalk2?         | N/A  |
|                                         | Road Slope (%)                          | 7.1  | N/A  | Clear Space?                | N/A  |
|                                         | Road X Slope (%)                        | 2.9  | N/A  | Clear Space to XWalk (in)   | N/A  |
| N/A                                     | Any Obstructions?                       | N/A  | N/A  | Storm Grate/Utility Hazard? | N/A  |
|                                         | Obstruction Type                        |      |      | Storm Grate/Utility Type    |      |
|                                         |                                         | N/A  |      |                             | N/A  |
|                                         |                                         |      | Yes  | Surface Condition? (G/P)    | Good |
| Committee Committee                     | - C - C - C - C - C - C - C - C - C - C |      |      |                             |      |