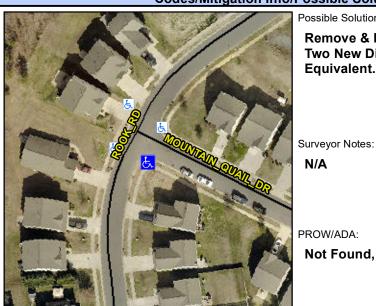

## **Access Compliance Report Public Rights-of-Way** (Curb Ramps)

Intersection ID: 45553 Main Street: MOUNTAIN QUAIL DR Cross Street: ROOK\_RD Location: S ADA ID: 172B165385A8 Ramp Type: PerpDiag Initial Pass/Fail: Fail **Overall Compliance: No Severity Score:** 10

**Codes/Mitigation Info/Possible Solution** 

Field Measurements/Component Compliance

**MOUNTAIN QUAIL DR** Street 1 Name Stop Condition-Street 2 StopSign Street 2 Name **ROOK RD** Stop Condition-Street 1 None