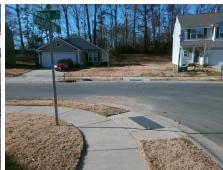

## **Access Compliance Report Public Rights-of-Way** (Curb Ramps)

Intersection ID: 45553 Main Street: MOUNTAIN QUAIL DR Cross Street: ROOK\_RD Location: S ADA ID: 172B165385A8 Ramp Type: PerpDiag Initial Pass/Fail: Fail **Overall Compliance: No Severity Score:** 10

Possible Solutions: Remove & Replace Curb Ramp With Two New Directional Ramps or Equivalent.

N/A

PROW/ADA:

Not Found, R304.5.1, R304.5.3

Total Cost:

| Compliance Description |                       | Data  | Compliance Description |                             | Data  |
|------------------------|-----------------------|-------|------------------------|-----------------------------|-------|
| N/A                    | Ramp Length (in)      | 47.5  | Yes                    | Ramp Slope (%)              | 6.1   |
| No                     | Ramp Width (in)       | 44.0  | No                     | Ramp XSlope (%)             | 2.2   |
| N/A                    | Flare Type LT         | N/A   | N/A                    | Flare Type RT               | N/A   |
| N/A                    | Flare Slope LT (%)    | N/A   | N/A                    | Flare Slope RT (%)          | N/A   |
| N/A                    | Flare Traversable LT? | N/A   | N/A                    | Flare Traversable RT?       | N/A   |
| N/A                    | Landing Length (in)   | N/A   | N/A                    | DWS Provided?               | N/A   |
| N/A                    | Landing Width (in)    | N/A   | N/A                    | DWS Contrast?               | N/A   |
| N/A                    | Landing Slope (%)     | N/A   | N/A                    | DWS Length (in)             | N/A   |
| N/A                    | Landing X Slope (%)   | N/A   | N/A                    | DWS Full Width?             | N/A   |
| N/A                    | Landing Curb? (Y/N)   | N/A   | N/A                    | DWS Offset (in)             | N/A   |
| N/A                    | Shared Landing?       | N/A   |                        |                             |       |
| N/A                    | Gutter Ponding?       | N/A   | N/A                    | Gutter Slope (%)            | N/A   |
| N/A                    | Gutter Lip Ht (in)    | N/A   | N/A                    | Gutter X Slope (%)          | N/A   |
| N/A                    | Painted X Walk1?      | No    | N/A                    | Painted X Walk2?            | No    |
|                        | X Walk 1 Direction    | To NE |                        | X Walk 2 Direction          | To NW |
| N/A                    | X Walk 1 Width (in)   | N/A   | N/A                    | X Walk 2 Width (in)         | N/A   |
|                        | X Walk 1 Slope (%)    | 0.4   |                        | X Walk 2 Slope (%)          | 1.0   |
|                        | X Walk 1 X Slope (%)  | 1.1   |                        | X Walk 2 X Slope (%)        | 0.2   |
| N/A                    | Ramp inside XWalk1?   | N/A   | N/A                    | Ramp inside XWalk2?         | N/A   |
|                        | Road Slope (%)        | 0.8   | N/A                    | Clear Space?                | N/A   |
|                        | Road X Slope (%)      | 0.1   | N/A                    | Clear Space to XWalk (in)   | N/A   |
| N/A                    | Any Obstructions?     | N/A   | N/A                    | Storm Grate/Utility Hazard? | N/A   |
|                        | Obstruction Type      |       |                        | Storm Grate/Utility Type    |       |
|                        |                       | N/A   |                        |                             | N/A   |