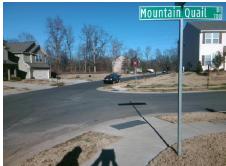

## **Access Compliance Report Public Rights-of-Way** (Curb Ramps)

Intersection ID: 45553 Main Street: MOUNTAIN QUAIL DR Cross Street: ROOK\_RD Location: S ADA ID: 172B165385A8 Ramp Type: PerpDiag Initial Pass/Fail: Fail **Overall Compliance: No Severity Score:** 10

Possible Solutions: Remove & Replace Curb Ramp With Two New Directional Ramps or Equivalent.

N/A

PROW/ADA:

Not Found, R304.5.1, R304.5.3

Total Cost:

| Compliance Description |                       | Data  | Compliance Description |                             | Data  |
|------------------------|-----------------------|-------|------------------------|-----------------------------|-------|
| N/A                    | Ramp Length (in)      | 47.5  | Yes                    | Ramp Slope (%)              | 6.1   |
| No                     | Ramp Width (in)       | 44.0  | No                     | Ramp XSlope (%)             | 2.2   |
| N/A                    | Flare Type LT         | N/A   | N/A                    | Flare Type RT               | N/A   |
| N/A                    | Flare Slope LT (%)    | N/A   | N/A                    | Flare Slope RT (%)          | N/A   |
| N/A                    | Flare Traversable LT? | N/A   | N/A                    | Flare Traversable RT?       | N/A   |
| N/A                    | Landing Length (in)   | N/A   | N/A                    | DWS Provided?               | N/A   |
| N/A                    | Landing Width (in)    | N/A   | N/A                    | DWS Contrast?               | N/A   |
| N/A                    | Landing Slope (%)     | N/A   | N/A                    | DWS Length (in)             | N/A   |
| N/A                    | Landing X Slope (%)   | N/A   | N/A                    | DWS Full Width?             | N/A   |
| N/A                    | Landing Curb? (Y/N)   | N/A   | N/A                    | DWS Offset (in)             | N/A   |
| N/A                    | Shared Landing?       | N/A   |                        |                             |       |
| N/A                    | Gutter Ponding?       | N/A   | N/A                    | Gutter Slope (%)            | N/A   |
| N/A                    | Gutter Lip Ht (in)    | N/A   | N/A                    | Gutter X Slope (%)          | N/A   |
| N/A                    | Painted X Walk1?      | No    | N/A                    | Painted X Walk2?            | No    |
|                        | X Walk 1 Direction    | To NE |                        | X Walk 2 Direction          | To NW |
| N/A                    | X Walk 1 Width (in)   | N/A   | N/A                    | X Walk 2 Width (in)         | N/A   |
|                        | X Walk 1 Slope (%)    | 0.4   |                        | X Walk 2 Slope (%)          | 1.0   |
|                        | X Walk 1 X Slope (%)  | 1.1   |                        | X Walk 2 X Slope (%)        | 0.2   |
| N/A                    | Ramp inside XWalk1?   | N/A   | N/A                    | Ramp inside XWalk2?         | N/A   |
|                        | Road Slope (%)        | 0.8   | N/A                    | Clear Space?                | N/A   |
|                        | Road X Slope (%)      | 0.1   | N/A                    | Clear Space to XWalk (in)   | N/A   |
| N/A                    | Any Obstructions?     | N/A   | N/A                    | Storm Grate/Utility Hazard? | N/A   |
|                        | Obstruction Type      |       |                        | Storm Grate/Utility Type    |       |
|                        |                       | N/A   |                        |                             | N/A   |