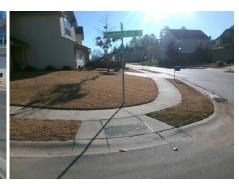

## **Access Compliance Report Public Rights-of-Way** (Curb Ramps)

Intersection ID: 45553 Main Street: MOUNTAIN QUAIL DR Cross Street: ROOK\_RD Location: S ADA ID: 172B165385A8 Ramp Type: PerpDiag Initial Pass/Fail: Fail **Overall Compliance: No Severity Score:** 10

Possible Solutions: Remove & Replace Curb Ramp With Two New Directional Ramps or Equivalent.

N/A

PROW/ADA:

Not Found, R304.5.1, R304.5.3

Total Cost:

| Compliance Description |                       | Data  | Compliance Description |                             | Data  |
|------------------------|-----------------------|-------|------------------------|-----------------------------|-------|
| N/A                    | Ramp Length (in)      | 47.5  | Yes                    | Ramp Slope (%)              | 6.1   |
| No                     | Ramp Width (in)       | 44.0  | No                     | Ramp XSlope (%)             | 2.2   |
| N/A                    | Flare Type LT         | N/A   | N/A                    | Flare Type RT               | N/A   |
| N/A                    | Flare Slope LT (%)    | N/A   | N/A                    | Flare Slope RT (%)          | N/A   |
| N/A                    | Flare Traversable LT? | N/A   | N/A                    | Flare Traversable RT?       | N/A   |
| N/A                    | Landing Length (in)   | N/A   | N/A                    | DWS Provided?               | N/A   |
| N/A                    | Landing Width (in)    | N/A   | N/A                    | DWS Contrast?               | N/A   |
| N/A                    | Landing Slope (%)     | N/A   | N/A                    | DWS Length (in)             | N/A   |
| N/A                    | Landing X Slope (%)   | N/A   | N/A                    | DWS Full Width?             | N/A   |
| N/A                    | Landing Curb? (Y/N)   | N/A   | N/A                    | DWS Offset (in)             | N/A   |
| N/A                    | Shared Landing?       | N/A   |                        |                             |       |
| N/A                    | Gutter Ponding?       | N/A   | N/A                    | Gutter Slope (%)            | N/A   |
| N/A                    | Gutter Lip Ht (in)    | N/A   | N/A                    | Gutter X Slope (%)          | N/A   |
| N/A                    | Painted X Walk1?      | No    | N/A                    | Painted X Walk2?            | No    |
|                        | X Walk 1 Direction    | To NE |                        | X Walk 2 Direction          | To NW |
| N/A                    | X Walk 1 Width (in)   | N/A   | N/A                    | X Walk 2 Width (in)         | N/A   |
|                        | X Walk 1 Slope (%)    | 0.4   |                        | X Walk 2 Slope (%)          | 1.0   |
|                        | X Walk 1 X Slope (%)  | 1.1   |                        | X Walk 2 X Slope (%)        | 0.2   |
| N/A                    | Ramp inside XWalk1?   | N/A   | N/A                    | Ramp inside XWalk2?         | N/A   |
|                        | Road Slope (%)        | 0.8   | N/A                    | Clear Space?                | N/A   |
|                        | Road X Slope (%)      | 0.1   | N/A                    | Clear Space to XWalk (in)   | N/A   |
| N/A                    | Any Obstructions?     | N/A   | N/A                    | Storm Grate/Utility Hazard? | N/A   |
|                        | Obstruction Type      |       |                        | Storm Grate/Utility Type    |       |
|                        |                       | N/A   |                        |                             | N/A   |