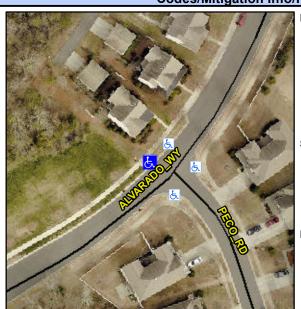

## **Access Compliance Report Public Rights-of-Way** (Curb Ramps)

Data

7.3

1.0

N/A

Good

Intersection ID: 47839 Main Street: PECO RD **Cross Street: ALVARADO WY** Location: NW **Overall Compliance: No Severity Score:** ADA ID: 17321AA2C394 Ramp Type: Perp Initial Pass/Fail: Fail 8.75

N/A

N/A

To SE

**ALVARADO WY** Street 1 Name Stop Condition-Street 2 None N/A Street 2 Name Stop Condition-Street 1 N/A Possible Solutions: Remove & Replace Entire Ramp. Surveyor Notes: N/A PROW/ADA: R304.5.1