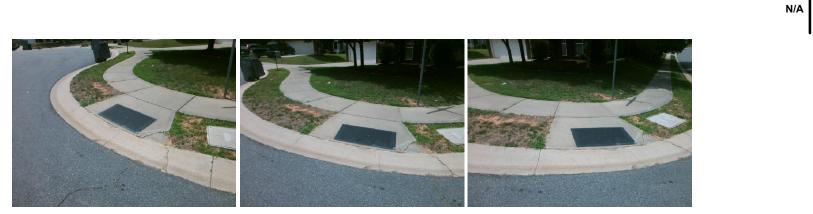

## Access Compliance Report Public Rights-of-Way (Curb Ramps)

| Intersection ID: 2977 Main S                          | Main Street: ELDERSLIE_DR                                                      |                                         | Cross Street: HARBURN_FOREST_DR            |      |                          | Location:                   | NW   |
|-------------------------------------------------------|--------------------------------------------------------------------------------|-----------------------------------------|--------------------------------------------|------|--------------------------|-----------------------------|------|
| ADA ID: 173C8F548A93 Ramp                             | Ramp Type: PerpDiag                                                            |                                         | Initial Pass/Fail: Fail Overall Compliance |      |                          | o Severity Score:           | 50   |
| Codes/Mitigation Info/Possible Solution               |                                                                                | Field Measurements/Component Compliance |                                            |      |                          |                             |      |
| C B B B B B B B B B B B B B B B B B B B               | Possible Solutions:                                                            | Com                                     | Compliance Description Da                  |      | a Compliance Description |                             | Data |
|                                                       | Remove & Replace Curb Ramp With<br>Two New Directional Ramps or<br>Equivalent. | th N/A                                  | Ramp Length (in)                           | 48.0 | No                       | Ramp Slope (%)              | 13.4 |
|                                                       |                                                                                | Yes                                     | Ramp Width (in)                            | 64.0 | No                       | Ramp XSlope (%)             | 9.8  |
|                                                       |                                                                                | N/A                                     | Flare Type LT                              | N/A  | N/A                      | Flare Type RT               | N/A  |
|                                                       |                                                                                | N/A                                     | Flare Slope LT (%)                         | N/A  | N/A                      | Flare Slope RT (%)          | N/A  |
|                                                       |                                                                                | N/A                                     | Flare Traversable LT?                      | N/A  | N/A                      | Flare Traversable RT?       | N/A  |
|                                                       |                                                                                | N/A                                     | Landing Length (in)                        | N/A  | N/A                      | DWS Provided?               | N/A  |
|                                                       | Surveyor Notes:                                                                | N/A                                     | Landing Width (in)                         | N/A  | N/A                      | DWS Contrast?               | N/A  |
|                                                       | 🚺 N/A                                                                          | N/A                                     | Landing Slope (%)                          | N/A  | N/A                      | DWS Length (in)             | N/A  |
|                                                       | *                                                                              | N/A                                     | Landing X Slope (%)                        | N/A  | N/A                      | DWS Full Width?             | N/A  |
|                                                       |                                                                                | N/A                                     | Landing Curb? (Y/N)                        | N/A  | N/A                      | DWS Offset (in)             | N/A  |
|                                                       |                                                                                | N/A                                     | Shared Landing?                            | N/A  |                          |                             |      |
|                                                       | PROW/ADA:                                                                      | N/A                                     | Gutter Ponding?                            | N/A  | N/A                      | Gutter Slope (%)            | N/A  |
|                                                       | Not Found, R304.2.2, R304.5.3                                                  | N/A                                     | Gutter Lip Ht (in)                         | N/A  | N/A                      | Gutter X Slope (%)          | N/A  |
|                                                       | N                                                                              | N/A                                     | Painted X Walk1?                           | No   | N/A                      | Painted X Walk2?            | No   |
|                                                       | 12                                                                             |                                         | X Walk 1 Direction                         | To S |                          | X Walk 2 Direction          | To E |
| Kangraha di di la |                                                                                | N/A                                     | X Walk 1 Width (in)                        | N/A  | N/A                      | X Walk 2 Width (in)         | N/A  |
| Street 1 Name ELDERSLIE DF                            | <u></u>                                                                        |                                         | X Walk 1 Slope (%)                         | 5.0  |                          | X Walk 2 Slope (%)          | 0.9  |
| Stop Condition-Street 2 Non                           | 9                                                                              |                                         | X Walk 1 X Slope (%)                       | 5.3  |                          | X Walk 2 X Slope (%)        | 5.3  |
| Street 2 Name HARBURN FOREST DE                       | R                                                                              | N/A                                     | Ramp inside XWalk1?                        | N/A  | N/A                      | Ramp inside XWalk2?         | N/A  |
| Stop Condition-Street 1 Non                           | 9                                                                              |                                         | Road Slope (%)                             | 6.3  | N/A                      | Clear Space?                | N/A  |
|                                                       |                                                                                |                                         | Road X Slope (%)                           | 1.9  | N/A                      | Clear Space to XWalk (in)   | N/A  |
|                                                       |                                                                                | N/A                                     | Any Obstructions?                          | N/A  | N/A                      | Storm Grate/Utility Hazard? | N/A  |
|                                                       | Total Cost: \$ 320                                                             | 0.00                                    | Obstruction Type                           |      |                          | Storm Grate/Utility Type    |      |
|                                                       |                                                                                |                                         |                                            | N/A  |                          |                             | N/A  |