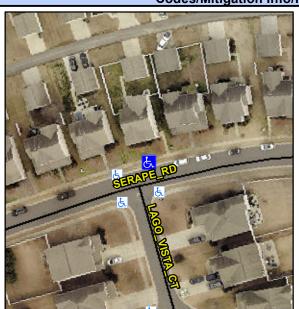

## Access Compliance Report Public Rights-of-Way (Curb Ramps)

Intersection ID: 47850Main Street:LAGO\_VISTA\_CTCross Street:SERAPE\_RDLocation:NEADA ID: 1745401E1BD3Ramp Type:PerpInitial Pass/Fail:FailOverall Compliance:NoSeverity Score:21.25

Codes/Mitigation Info/Possible Solution

| Street 1 Name           | SERAPE RD |
|-------------------------|-----------|
| Stop Condition-Street 2 | None      |
| Street 2 Name           | N/A       |
| Stop Condition-Street 1 | N/A       |