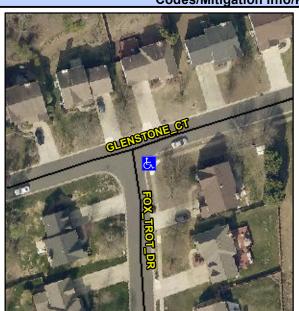

## Access Compliance Report Public Rights-of-Way (Curb Ramps)

Intersection ID: 3015Main Street: FOX\_TROT\_DRCross Street: GLENSTONE\_CTLocation:SEADA ID: 1748D5253575Ramp Type: PerpInitial Pass/Fail: PassOverall Compliance: NoSeverity Score:0

## Field Measurements/Component Compliance

| Street 1 Name           | GLENSTONE CT |
|-------------------------|--------------|
| Stop Condition-Street 2 | None         |
| Street 2 Name           | N/A          |
| Stop Condition-Street 1 | N/A          |