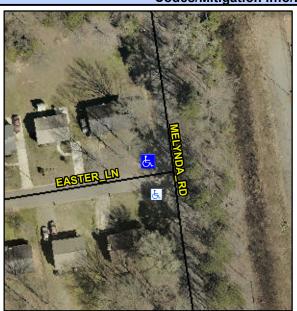

## **Access Compliance Report Public Rights-of-Way** (Curb Ramps)

Intersection ID: 7023 Main Street: EASTER\_LN Cross Street: MELYNDA\_RD Location: **Overall Compliance: No Severity Score:** ADA ID: 174A6F0FF574 Ramp Type: Perp Initial Pass/Fail: Fail 12.5