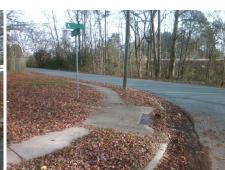

## **Access Compliance Report Public Rights-of-Way** (Curb Ramps)

Intersection ID: 7023 Main Street: EASTER\_LN Cross Street: MELYNDA\_RD Location: **Overall Compliance: No Severity Score:** ADA ID: 174A6F0FF574 Ramp Type: Perp Initial Pass/Fail: Fail 12.5

| Field Measurements/Component Compliance |                       |      |      |        |                         |      |
|-----------------------------------------|-----------------------|------|------|--------|-------------------------|------|
| Comp                                    | liance Description    | Data | Comp | liance | Description             | Data |
| N/A                                     | Ramp Length (in)      | 48.0 | No   | Ramp   | Slope (%)               | 8.6  |
| Yes                                     | Ramp Width (in)       | 48.0 | Yes  | Ramp   | XSlope (%)              | 1.3  |
| N/A                                     | Flare Type LT         | N/A  | N/A  | Flare  | Type RT                 | N/A  |
| N/A                                     | Flare Slope LT (%)    | N/A  | N/A  | Flare  | Slope RT (%)            | N/A  |
| N/A                                     | Flare Traversable LT? | N/A  | N/A  | Flare  | Traversable RT?         | N/A  |
| N/A                                     | Landing Length (in)   | N/A  | N/A  | DWS    | Provided?               | N/A  |
| N/A                                     | Landing Width (in)    | N/A  | N/A  | DWS    | Contrast?               | N/A  |
| N/A                                     | Landing Slope (%)     | N/A  | N/A  | DWS    | Length (in)             | N/A  |
| N/A                                     | Landing X Slope (%)   | N/A  | N/A  | DWS    | Full Width?             | N/A  |
| N/A                                     | Landing Curb? (Y/N)   | N/A  | N/A  | DWS    | Offset (in)             | N/A  |
| N/A                                     | Shared Landing?       | N/A  |      |        |                         |      |
| N/A                                     | Gutter Ponding?       | N/A  | N/A  | Gutte  | er Slope (%)            | N/A  |
| N/A                                     | Gutter Lip Ht (in)    | N/A  | N/A  | Gutte  | er X Slope (%)          | N/A  |
| N/A                                     | Painted X Walk1?      | No   | N/A  | Paint  | ed X Walk2?             | N/A  |
|                                         | X Walk 1 Direction    | To S |      | X Wa   | lk 2 Direction          | N/A  |
| N/A                                     | X Walk 1 Width (in)   | N/A  | N/A  | X Wa   | lk 2 Width (in)         | N/A  |
|                                         | X Walk 1 Slope (%)    | 1.1  |      | X Wa   | lk 2 Slope (%)          | N/A  |
|                                         | X Walk 1 X Slope (%)  | 0.5  |      | X Wa   | lk 2 X Slope (%)        | N/A  |
| N/A                                     | Ramp inside XWalk1?   | N/A  | N/A  | Ram    | inside XWalk2?          | N/A  |
|                                         | Road Slope (%)        | N/A  | N/A  | Clear  | Space?                  | N/A  |
|                                         | Road X Slope (%)      | N/A  | N/A  | Clear  | Space to XWalk (in)     | N/A  |
| N/A                                     | Any Obstructions?     | N/A  | N/A  | Storn  | n Grate/Utility Hazard? | N/A  |
|                                         | Obstruction Type      |      |      | Storn  | n Grate/Utility Type    |      |
|                                         |                       | N/A  |      |        |                         | N/A  |
|                                         |                       |      | Yes  | Surfa  | ce Condition? (G/P)     | Good |