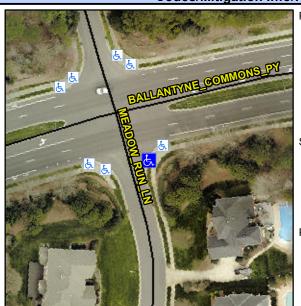

## **Access Compliance Report Public Rights-of-Way** (Curb Ramps)

Data

7.5

0.5

N/A

Good

Main Street: BALLANTYNE COMMONS PY Cross Street: MEADOW RUN LN Location: Intersection ID: 27404 SE

**Overall Compliance: No** ADA ID: 174D761178C5 Ramp Type: Perp Initial Pass/Fail: Fail **Severity Score:** 8.75