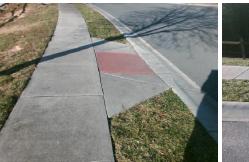

## **Access Compliance Report Public Rights-of-Way** (Curb Ramps)

Intersection ID: 44217 Main Street: HENNIGAN\_PLACE\_LN Cross Street: ROZZELLES\_LANDING\_DR Location: SE ADA ID: 174DD6464260 Ramp Type: Perp Initial Pass/Fail: Fail **Overall Compliance: No Severity Score:** 10

Total Cost:

1850.00

| Field Measurements/Component Compliance |                       |      |      |        |                         |      |  |  |
|-----------------------------------------|-----------------------|------|------|--------|-------------------------|------|--|--|
| Comp                                    | liance Description    | Data | Comp | liance | Description             | Data |  |  |
| N/A                                     | Ramp Length (in)      | 48.0 | Yes  | Ramp   | Slope (%)               | 7.2  |  |  |
| No                                      | Ramp Width (in)       | 47.5 | No   | Ramp   | XSlope (%)              | 2.1  |  |  |
| N/A                                     | Flare Type LT         | N/A  | N/A  | Flare  | Type RT                 | N/A  |  |  |
| N/A                                     | Flare Slope LT (%)    | N/A  | N/A  | Flare  | Slope RT (%)            | N/A  |  |  |
| N/A                                     | Flare Traversable LT? | N/A  | N/A  | Flare  | Traversable RT?         | N/A  |  |  |
| N/A                                     | Landing Length (in)   | N/A  | N/A  | DWS    | Provided?               | N/A  |  |  |
| N/A                                     | Landing Width (in)    | N/A  | N/A  | DWS    | Contrast?               | N/A  |  |  |
| N/A                                     | Landing Slope (%)     | N/A  | N/A  | DWS    | Length (in)             | N/A  |  |  |
| N/A                                     | Landing X Slope (%)   | N/A  | N/A  | DWS    | Full Width?             | N/A  |  |  |
| N/A                                     | Landing Curb? (Y/N)   | N/A  | N/A  | DWS    | Offset (in)             | N/A  |  |  |
| N/A                                     | Shared Landing?       | N/A  |      |        |                         |      |  |  |
| N/A                                     | Gutter Ponding?       | N/A  | N/A  | Gutte  | r Slope (%)             | N/A  |  |  |
| N/A                                     | Gutter Lip Ht (in)    | N/A  | N/A  | Gutte  | r X Slope (%)           | N/A  |  |  |
| N/A                                     | Painted X Walk1?      | No   | N/A  | Paint  | ed X Walk2?             | N/A  |  |  |
|                                         | X Walk 1 Direction    | To N |      | X Wa   | lk 2 Direction          | N/A  |  |  |
| N/A                                     | X Walk 1 Width (in)   | N/A  | N/A  | X Wa   | lk 2 Width (in)         | N/A  |  |  |
|                                         | X Walk 1 Slope (%)    | 1.7  |      | X Wa   | lk 2 Slope (%)          | N/A  |  |  |
|                                         | X Walk 1 X Slope (%)  | 1.2  |      | X Wa   | lk 2 X Slope (%)        | N/A  |  |  |
| N/A                                     | Ramp inside XWalk1?   | N/A  | N/A  | Ramp   | inside XWalk2?          | N/A  |  |  |
|                                         | Road Slope (%)        | N/A  | N/A  | Clear  | Space?                  | N/A  |  |  |
|                                         | Road X Slope (%)      | N/A  | N/A  | Clear  | Space to XWalk (in)     | N/A  |  |  |
| N/A                                     | Any Obstructions?     | N/A  | N/A  | Storm  | n Grate/Utility Hazard? | N/A  |  |  |
|                                         | Obstruction Type      |      |      | Storm  | n Grate/Utility Type    |      |  |  |
|                                         |                       | N/A  |      |        |                         | N/A  |  |  |
|                                         |                       |      | Yes  | Surfa  | ce Condition? (G/P)     | Good |  |  |
|                                         |                       |      |      |        |                         |      |  |  |