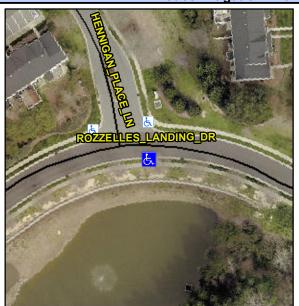

## **Access Compliance Report Public Rights-of-Way** (Curb Ramps)

Intersection ID: 44217 Main Street: HENNIGAN\_PLACE\_LN Cross Street: ROZZELLES\_LANDING\_DR Location: SE ADA ID: 174DD6464260 Ramp Type: Perp Initial Pass/Fail: Fail **Overall Compliance: No Severity Score:** 10

**Codes/Mitigation Info/Possible Solution** 

**ROZZELLES LANDING DR** Street 1 Name Stop Condition-Street 2 None Street 2 Name N/A Stop Condition-Street 1 N/A

| Possible Solution             |    |
|-------------------------------|----|
| Possible Solutions:           | Co |
| Remove & Replace Entire Ramp. | N/ |
|                               | No |
|                               | N/ |
|                               | N/ |
|                               | N/ |
|                               | N/ |
| Surveyor Notes:               | N/ |
| N/A                           | N/ |
|                               | N/ |
|                               | N/ |
|                               | N/ |
| PROW/ADA:                     | N/ |
| Not Found, R304.5.1, R304.5.3 | N/ |
|                               | N/ |
|                               | N/ |
|                               | N/ |
|                               |    |