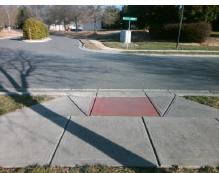

## **Access Compliance Report Public Rights-of-Way** (Curb Ramps)

Intersection ID: 44217 Main Street: HENNIGAN\_PLACE\_LN Cross Street: ROZZELLES\_LANDING\_DR Location: SE ADA ID: 174DD6464260 Ramp Type: Perp Initial Pass/Fail: Fail **Overall Compliance: No Severity Score:** 10

Total Cost:

1850.00

| Field Measurements/Component Compliance |                       |      |      |        |                         |      |  |  |
|-----------------------------------------|-----------------------|------|------|--------|-------------------------|------|--|--|
| Comp                                    | liance Description    | Data | Comp | liance | Description             | Data |  |  |
| N/A                                     | Ramp Length (in)      | 48.0 | Yes  | Ramp   | Slope (%)               | 7.2  |  |  |
| No                                      | Ramp Width (in)       | 47.5 | No   | Ramp   | XSlope (%)              | 2.1  |  |  |
| N/A                                     | Flare Type LT         | N/A  | N/A  | Flare  | Type RT                 | N/A  |  |  |
| N/A                                     | Flare Slope LT (%)    | N/A  | N/A  | Flare  | Slope RT (%)            | N/A  |  |  |
| N/A                                     | Flare Traversable LT? | N/A  | N/A  | Flare  | Traversable RT?         | N/A  |  |  |
| N/A                                     | Landing Length (in)   | N/A  | N/A  | DWS    | Provided?               | N/A  |  |  |
| N/A                                     | Landing Width (in)    | N/A  | N/A  | DWS    | Contrast?               | N/A  |  |  |
| N/A                                     | Landing Slope (%)     | N/A  | N/A  | DWS    | Length (in)             | N/A  |  |  |
| N/A                                     | Landing X Slope (%)   | N/A  | N/A  | DWS    | Full Width?             | N/A  |  |  |
| N/A                                     | Landing Curb? (Y/N)   | N/A  | N/A  | DWS    | Offset (in)             | N/A  |  |  |
| N/A                                     | Shared Landing?       | N/A  |      |        |                         |      |  |  |
| N/A                                     | Gutter Ponding?       | N/A  | N/A  | Gutte  | r Slope (%)             | N/A  |  |  |
| N/A                                     | Gutter Lip Ht (in)    | N/A  | N/A  | Gutte  | r X Slope (%)           | N/A  |  |  |
| N/A                                     | Painted X Walk1?      | No   | N/A  | Paint  | ed X Walk2?             | N/A  |  |  |
|                                         | X Walk 1 Direction    | To N |      | X Wa   | lk 2 Direction          | N/A  |  |  |
| N/A                                     | X Walk 1 Width (in)   | N/A  | N/A  | X Wa   | lk 2 Width (in)         | N/A  |  |  |
|                                         | X Walk 1 Slope (%)    | 1.7  |      | X Wa   | lk 2 Slope (%)          | N/A  |  |  |
|                                         | X Walk 1 X Slope (%)  | 1.2  |      | X Wa   | lk 2 X Slope (%)        | N/A  |  |  |
| N/A                                     | Ramp inside XWalk1?   | N/A  | N/A  | Ramp   | inside XWalk2?          | N/A  |  |  |
|                                         | Road Slope (%)        | N/A  | N/A  | Clear  | Space?                  | N/A  |  |  |
|                                         | Road X Slope (%)      | N/A  | N/A  | Clear  | Space to XWalk (in)     | N/A  |  |  |
| N/A                                     | Any Obstructions?     | N/A  | N/A  | Storm  | n Grate/Utility Hazard? | N/A  |  |  |
|                                         | Obstruction Type      |      |      | Storm  | n Grate/Utility Type    |      |  |  |
|                                         |                       | N/A  |      |        |                         | N/A  |  |  |
|                                         |                       |      | Yes  | Surfa  | ce Condition? (G/P)     | Good |  |  |
|                                         |                       |      |      |        |                         |      |  |  |