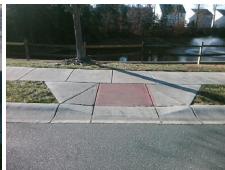

## **Access Compliance Report Public Rights-of-Way** (Curb Ramps)

Intersection ID: 44217 Main Street: HENNIGAN\_PLACE\_LN Cross Street: ROZZELLES\_LANDING\_DR Location: SE ADA ID: 174DD6464260 Ramp Type: Perp Initial Pass/Fail: Fail **Overall Compliance: No Severity Score:** 10

Total Cost:

1850.00

| Field Measurements/Component Compliance |                       |      |      |        |                         |      |  |  |
|-----------------------------------------|-----------------------|------|------|--------|-------------------------|------|--|--|
| Comp                                    | liance Description    | Data | Comp | liance | Description             | Data |  |  |
| N/A                                     | Ramp Length (in)      | 48.0 | Yes  | Ramp   | Slope (%)               | 7.2  |  |  |
| No                                      | Ramp Width (in)       | 47.5 | No   | Ramp   | XSlope (%)              | 2.1  |  |  |
| N/A                                     | Flare Type LT         | N/A  | N/A  | Flare  | Type RT                 | N/A  |  |  |
| N/A                                     | Flare Slope LT (%)    | N/A  | N/A  | Flare  | Slope RT (%)            | N/A  |  |  |
| N/A                                     | Flare Traversable LT? | N/A  | N/A  | Flare  | Traversable RT?         | N/A  |  |  |
| N/A                                     | Landing Length (in)   | N/A  | N/A  | DWS    | Provided?               | N/A  |  |  |
| N/A                                     | Landing Width (in)    | N/A  | N/A  | DWS    | Contrast?               | N/A  |  |  |
| N/A                                     | Landing Slope (%)     | N/A  | N/A  | DWS    | Length (in)             | N/A  |  |  |
| N/A                                     | Landing X Slope (%)   | N/A  | N/A  | DWS    | Full Width?             | N/A  |  |  |
| N/A                                     | Landing Curb? (Y/N)   | N/A  | N/A  | DWS    | Offset (in)             | N/A  |  |  |
| N/A                                     | Shared Landing?       | N/A  |      |        |                         |      |  |  |
| N/A                                     | Gutter Ponding?       | N/A  | N/A  | Gutte  | r Slope (%)             | N/A  |  |  |
| N/A                                     | Gutter Lip Ht (in)    | N/A  | N/A  | Gutte  | r X Slope (%)           | N/A  |  |  |
| N/A                                     | Painted X Walk1?      | No   | N/A  | Paint  | ed X Walk2?             | N/A  |  |  |
|                                         | X Walk 1 Direction    | To N |      | X Wa   | lk 2 Direction          | N/A  |  |  |
| N/A                                     | X Walk 1 Width (in)   | N/A  | N/A  | X Wa   | lk 2 Width (in)         | N/A  |  |  |
|                                         | X Walk 1 Slope (%)    | 1.7  |      | X Wa   | lk 2 Slope (%)          | N/A  |  |  |
|                                         | X Walk 1 X Slope (%)  | 1.2  |      | X Wa   | lk 2 X Slope (%)        | N/A  |  |  |
| N/A                                     | Ramp inside XWalk1?   | N/A  | N/A  | Ramp   | inside XWalk2?          | N/A  |  |  |
|                                         | Road Slope (%)        | N/A  | N/A  | Clear  | Space?                  | N/A  |  |  |
|                                         | Road X Slope (%)      | N/A  | N/A  | Clear  | Space to XWalk (in)     | N/A  |  |  |
| N/A                                     | Any Obstructions?     | N/A  | N/A  | Storm  | n Grate/Utility Hazard? | N/A  |  |  |
|                                         | Obstruction Type      |      |      | Storm  | n Grate/Utility Type    |      |  |  |
|                                         |                       | N/A  |      |        |                         | N/A  |  |  |
|                                         |                       |      | Yes  | Surfa  | ce Condition? (G/P)     | Good |  |  |
|                                         |                       |      |      |        |                         |      |  |  |