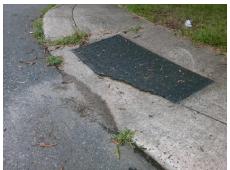

## Field Measurements/Component Compliance

Street 1 Name
Stop Condition-Street 2
Street 2 Name
Stop Condition-Street 1

GRIMES ST StopSign W 28TH ST None Possible Solutions:

Remove & Replace Curb Ramp With Two New Directional Ramps or Equivalent.

Surveyor Notes:

N/A

PROW/ADA:

R304.2.2

Total Cost: \$ 3200.00

| r leid Measurements/Component Compilance |                       |       |      |                           |       |
|------------------------------------------|-----------------------|-------|------|---------------------------|-------|
| Compliance Description                   |                       | Data  | Comp | liance Description        | Data  |
| N/A                                      | Ramp Length (in)      | 54.5  | No   | Ramp Slope (%)            | 13.4  |
| Yes                                      | Ramp Width (in)       | 54.0  | Yes  | Ramp XSlope (%)           | 2.0   |
| N/A                                      | Flare Type LT         | N/A   | N/A  | Flare Type RT             | N/A   |
| N/A                                      | Flare Slope LT (%)    | N/A   | N/A  | Flare Slope RT (%)        | N/A   |
| N/A                                      | Flare Traversable LT? | N/A   | N/A  | Flare Traversable RT?     | N/A   |
| N/A                                      | Landing Length (in)   | N/A   | N/A  | DWS Provided?             | N/A   |
| N/A                                      | Landing Width (in)    | N/A   | N/A  | DWS Contrast?             | N/A   |
| N/A                                      | Landing Slope (%)     | N/A   | N/A  | DWS Length (in)           | N/A   |
| N/A                                      | Landing X Slope (%)   | N/A   | N/A  | DWS Full Width?           | N/A   |
| N/A                                      | Landing Curb? (Y/N)   | N/A   | N/A  | DWS Offset (in)           | N/A   |
| N/A                                      | Shared Landing?       | N/A   |      |                           |       |
| N/A                                      | Gutter Ponding?       | Yes   | N/A  | Gutter Slope (%)          | N/A   |
| N/A                                      | Gutter Lip Ht (in)    | N/A   | N/A  | Gutter X Slope (%)        | N/A   |
| N/A                                      | Painted X Walk1?      | No    | N/A  | Painted X Walk2?          | No    |
|                                          | X Walk 1 Direction    | To NW |      | X Walk 2 Direction        | To SW |
| N/A                                      | X Walk 1 Width (in)   | N/A   | N/A  | X Walk 2 Width (in)       | N/A   |
|                                          | X Walk 1 Slope (%)    | 6.3   |      | X Walk 2 Slope (%)        | 1.5   |
|                                          | X Walk 1 X Slope (%)  | 2.2   |      | X Walk 2 X Slope (%)      | 3.0   |
| N/A                                      | Ramp inside XWalk1?   | N/A   | N/A  | Ramp inside XWalk2?       | N/A   |
|                                          | Road Slope (%)        | 2.9   | N/A  | Clear Space?              | N/A   |
|                                          | Road X Slope (%)      | 2.4   | N/A  | Clear Space to XWalk (in) | N/A   |