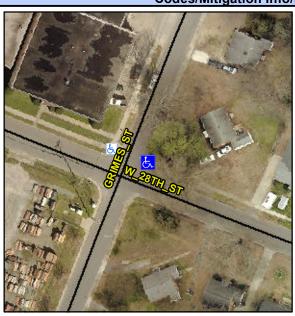

## Access Compliance Report Public Rights-of-Way (Curb Ramps)

Intersection ID: 9515 Main Street: GRIMES\_ST Cross Street: W\_28TH\_ST Location: E

ADA ID: 17500E700139 Ramp Type: PerpDiag Initial Pass/Fail: Fail Overall Compliance: No Severity Score: 25