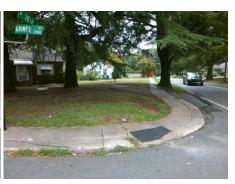

## Field Measurements/Component Compliance

Street 1 Name
Stop Condition-Street 2
Street 2 Name
Stop Condition-Street 1

GRIMES ST StopSign W 28TH ST None Possible Solutions:

Remove & Replace Curb Ramp With Two New Directional Ramps or Equivalent.

Surveyor Notes:

N/A

PROW/ADA:

R304.2.2

Total Cost: \$ 3200.00

| r leid Measurements/Component Compilance |                       |       |      |                           |       |
|------------------------------------------|-----------------------|-------|------|---------------------------|-------|
| Compliance Description                   |                       | Data  | Comp | liance Description        | Data  |
| N/A                                      | Ramp Length (in)      | 54.5  | No   | Ramp Slope (%)            | 13.4  |
| Yes                                      | Ramp Width (in)       | 54.0  | Yes  | Ramp XSlope (%)           | 2.0   |
| N/A                                      | Flare Type LT         | N/A   | N/A  | Flare Type RT             | N/A   |
| N/A                                      | Flare Slope LT (%)    | N/A   | N/A  | Flare Slope RT (%)        | N/A   |
| N/A                                      | Flare Traversable LT? | N/A   | N/A  | Flare Traversable RT?     | N/A   |
| N/A                                      | Landing Length (in)   | N/A   | N/A  | DWS Provided?             | N/A   |
| N/A                                      | Landing Width (in)    | N/A   | N/A  | DWS Contrast?             | N/A   |
| N/A                                      | Landing Slope (%)     | N/A   | N/A  | DWS Length (in)           | N/A   |
| N/A                                      | Landing X Slope (%)   | N/A   | N/A  | DWS Full Width?           | N/A   |
| N/A                                      | Landing Curb? (Y/N)   | N/A   | N/A  | DWS Offset (in)           | N/A   |
| N/A                                      | Shared Landing?       | N/A   |      |                           |       |
| N/A                                      | Gutter Ponding?       | Yes   | N/A  | Gutter Slope (%)          | N/A   |
| N/A                                      | Gutter Lip Ht (in)    | N/A   | N/A  | Gutter X Slope (%)        | N/A   |
| N/A                                      | Painted X Walk1?      | No    | N/A  | Painted X Walk2?          | No    |
|                                          | X Walk 1 Direction    | To NW |      | X Walk 2 Direction        | To SW |
| N/A                                      | X Walk 1 Width (in)   | N/A   | N/A  | X Walk 2 Width (in)       | N/A   |
|                                          | X Walk 1 Slope (%)    | 6.3   |      | X Walk 2 Slope (%)        | 1.5   |
|                                          | X Walk 1 X Slope (%)  | 2.2   |      | X Walk 2 X Slope (%)      | 3.0   |
| N/A                                      | Ramp inside XWalk1?   | N/A   | N/A  | Ramp inside XWalk2?       | N/A   |
|                                          | Road Slope (%)        | 2.9   | N/A  | Clear Space?              | N/A   |
|                                          | Road X Slope (%)      | 2.4   | N/A  | Clear Space to XWalk (in) | N/A   |