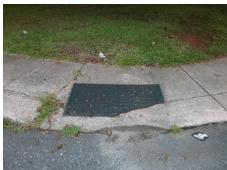

## Field Measurements/Component Compliance

Street 1 Name
Stop Condition-Street 2
Street 2 Name
Stop Condition-Street 1

GRIMES ST StopSign W 28TH ST None Possible Solutions:

Remove & Replace Curb Ramp With Two New Directional Ramps or Equivalent.

Surveyor Notes:

N/A

PROW/ADA:

R304.2.2

Total Cost: \$ 3200.00

| r leid Measurements/Component Compilance |                       |       |      |                           |       |
|------------------------------------------|-----------------------|-------|------|---------------------------|-------|
| Compliance Description                   |                       | Data  | Comp | liance Description        | Data  |
| N/A                                      | Ramp Length (in)      | 54.5  | No   | Ramp Slope (%)            | 13.4  |
| Yes                                      | Ramp Width (in)       | 54.0  | Yes  | Ramp XSlope (%)           | 2.0   |
| N/A                                      | Flare Type LT         | N/A   | N/A  | Flare Type RT             | N/A   |
| N/A                                      | Flare Slope LT (%)    | N/A   | N/A  | Flare Slope RT (%)        | N/A   |
| N/A                                      | Flare Traversable LT? | N/A   | N/A  | Flare Traversable RT?     | N/A   |
| N/A                                      | Landing Length (in)   | N/A   | N/A  | DWS Provided?             | N/A   |
| N/A                                      | Landing Width (in)    | N/A   | N/A  | DWS Contrast?             | N/A   |
| N/A                                      | Landing Slope (%)     | N/A   | N/A  | DWS Length (in)           | N/A   |
| N/A                                      | Landing X Slope (%)   | N/A   | N/A  | DWS Full Width?           | N/A   |
| N/A                                      | Landing Curb? (Y/N)   | N/A   | N/A  | DWS Offset (in)           | N/A   |
| N/A                                      | Shared Landing?       | N/A   |      |                           |       |
| N/A                                      | Gutter Ponding?       | Yes   | N/A  | Gutter Slope (%)          | N/A   |
| N/A                                      | Gutter Lip Ht (in)    | N/A   | N/A  | Gutter X Slope (%)        | N/A   |
| N/A                                      | Painted X Walk1?      | No    | N/A  | Painted X Walk2?          | No    |
|                                          | X Walk 1 Direction    | To NW |      | X Walk 2 Direction        | To SW |
| N/A                                      | X Walk 1 Width (in)   | N/A   | N/A  | X Walk 2 Width (in)       | N/A   |
|                                          | X Walk 1 Slope (%)    | 6.3   |      | X Walk 2 Slope (%)        | 1.5   |
|                                          | X Walk 1 X Slope (%)  | 2.2   |      | X Walk 2 X Slope (%)      | 3.0   |
| N/A                                      | Ramp inside XWalk1?   | N/A   | N/A  | Ramp inside XWalk2?       | N/A   |
|                                          | Road Slope (%)        | 2.9   | N/A  | Clear Space?              | N/A   |
|                                          | Road X Slope (%)      | 2.4   | N/A  | Clear Space to XWalk (in) | N/A   |