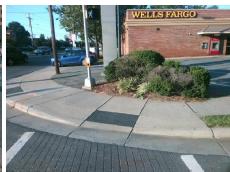

## **Access Compliance Report Public Rights-of-Way** (Curb Ramps)

Intersection ID: 15402 Main Street: MARSH\_RD Cross Street: NEW\_BERN\_ST Location: NW Severity Score: 13.75 ADA ID: 1750838D6507 Ramp Type: Perp Initial Pass/Fail: Fail **Overall Compliance: No** 

Total Cost: 1850.00

| Field Measurements/Component Compliance |                       |       |      |                             |      |  |
|-----------------------------------------|-----------------------|-------|------|-----------------------------|------|--|
| Compliance Description                  |                       | Data  | Comp | Compliance Description      |      |  |
| N/A                                     | Ramp Length (in)      | 25.0  | No   | Ramp Slope (%)              | 8.6  |  |
| Yes                                     | Ramp Width (in)       | 48.0  | No   | Ramp XSlope (%)             | 2.8  |  |
| N/A                                     | Flare Type LT         | N/A   | N/A  | Flare Type RT               | N/A  |  |
| N/A                                     | Flare Slope LT (%)    | N/A   | N/A  | Flare Slope RT (%)          | N/A  |  |
| N/A                                     | Flare Traversable LT? | N/A   | N/A  | Flare Traversable RT?       | N/A  |  |
| N/A                                     | Landing Length (in)   | N/A   | N/A  | DWS Provided?               | N/A  |  |
| N/A                                     | Landing Width (in)    | N/A   | N/A  | DWS Contrast?               | N/A  |  |
| N/A                                     | Landing Slope (%)     | N/A   | N/A  | DWS Length (in)             | N/A  |  |
| N/A                                     | Landing X Slope (%)   | N/A   | N/A  | DWS Full Width?             | N/A  |  |
| N/A                                     | Landing Curb? (Y/N)   | N/A   | N/A  | DWS Offset (in)             | N/A  |  |
| N/A                                     | Shared Landing?       | N/A   |      |                             |      |  |
| N/A                                     | Gutter Ponding?       | N/A   | N/A  | Gutter Slope (%)            | N/A  |  |
| N/A                                     | Gutter Lip Ht (in)    | N/A   | N/A  | Gutter X Slope (%)          | N/A  |  |
| N/A                                     | Painted X Walk1?      | Yes   | N/A  | Painted X Walk2?            | N/A  |  |
|                                         | X Walk 1 Direction    | To NE |      | X Walk 2 Direction          | N/A  |  |
| N/A                                     | X Walk 1 Width (in)   | 110.0 | N/A  | X Walk 2 Width (in)         | N/A  |  |
|                                         | X Walk 1 Slope (%)    | 0.5   |      | X Walk 2 Slope (%)          | N/A  |  |
|                                         | X Walk 1 X Slope (%)  | 0.8   |      | X Walk 2 X Slope (%)        | N/A  |  |
| N/A                                     | Ramp inside XWalk1?   | Yes   | N/A  | Ramp inside XWalk2?         | N/A  |  |
|                                         | Road Slope (%)        | N/A   | N/A  | Clear Space?                | N/A  |  |
|                                         | Road X Slope (%)      | N/A   | N/A  | Clear Space to XWalk (in)   | N/A  |  |
| N/A                                     | Any Obstructions?     | N/A   | N/A  | Storm Grate/Utility Hazard? | N/A  |  |
|                                         | Obstruction Type      |       |      | Storm Grate/Utility Type    |      |  |
|                                         |                       | N/A   |      |                             | N/A  |  |
|                                         |                       |       | Yes  | Surface Condition? (G/P)    | Good |  |
| Market .                                |                       |       |      |                             |      |  |