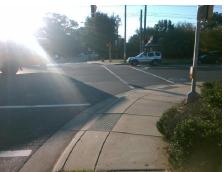

## **Access Compliance Report Public Rights-of-Way** (Curb Ramps)

Intersection ID: 15402 Main Street: MARSH\_RD Cross Street: NEW\_BERN\_ST Location: NW Severity Score: 13.75 ADA ID: 1750838D6507 Ramp Type: Perp Initial Pass/Fail: Fail **Overall Compliance: No** 

Total Cost: 1850.00

| Field Measurements/Component Compliance |                       |       |      |                             |      |  |
|-----------------------------------------|-----------------------|-------|------|-----------------------------|------|--|
| Compliance Description                  |                       | Data  | Comp | Compliance Description      |      |  |
| N/A                                     | Ramp Length (in)      | 25.0  | No   | Ramp Slope (%)              | 8.6  |  |
| Yes                                     | Ramp Width (in)       | 48.0  | No   | Ramp XSlope (%)             | 2.8  |  |
| N/A                                     | Flare Type LT         | N/A   | N/A  | Flare Type RT               | N/A  |  |
| N/A                                     | Flare Slope LT (%)    | N/A   | N/A  | Flare Slope RT (%)          | N/A  |  |
| N/A                                     | Flare Traversable LT? | N/A   | N/A  | Flare Traversable RT?       | N/A  |  |
| N/A                                     | Landing Length (in)   | N/A   | N/A  | DWS Provided?               | N/A  |  |
| N/A                                     | Landing Width (in)    | N/A   | N/A  | DWS Contrast?               | N/A  |  |
| N/A                                     | Landing Slope (%)     | N/A   | N/A  | DWS Length (in)             | N/A  |  |
| N/A                                     | Landing X Slope (%)   | N/A   | N/A  | DWS Full Width?             | N/A  |  |
| N/A                                     | Landing Curb? (Y/N)   | N/A   | N/A  | DWS Offset (in)             | N/A  |  |
| N/A                                     | Shared Landing?       | N/A   |      |                             |      |  |
| N/A                                     | Gutter Ponding?       | N/A   | N/A  | Gutter Slope (%)            | N/A  |  |
| N/A                                     | Gutter Lip Ht (in)    | N/A   | N/A  | Gutter X Slope (%)          | N/A  |  |
| N/A                                     | Painted X Walk1?      | Yes   | N/A  | Painted X Walk2?            | N/A  |  |
|                                         | X Walk 1 Direction    | To NE |      | X Walk 2 Direction          | N/A  |  |
| N/A                                     | X Walk 1 Width (in)   | 110.0 | N/A  | X Walk 2 Width (in)         | N/A  |  |
|                                         | X Walk 1 Slope (%)    | 0.5   |      | X Walk 2 Slope (%)          | N/A  |  |
|                                         | X Walk 1 X Slope (%)  | 0.8   |      | X Walk 2 X Slope (%)        | N/A  |  |
| N/A                                     | Ramp inside XWalk1?   | Yes   | N/A  | Ramp inside XWalk2?         | N/A  |  |
|                                         | Road Slope (%)        | N/A   | N/A  | Clear Space?                | N/A  |  |
|                                         | Road X Slope (%)      | N/A   | N/A  | Clear Space to XWalk (in)   | N/A  |  |
| N/A                                     | Any Obstructions?     | N/A   | N/A  | Storm Grate/Utility Hazard? | N/A  |  |
|                                         | Obstruction Type      |       |      | Storm Grate/Utility Type    |      |  |
|                                         |                       | N/A   |      |                             | N/A  |  |
|                                         |                       |       | Yes  | Surface Condition? (G/P)    | Good |  |
| Market .                                |                       |       |      |                             |      |  |