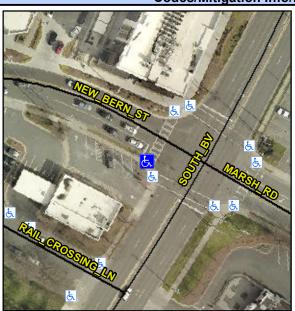

## **Access Compliance Report Public Rights-of-Way** (Curb Ramps)

Intersection ID: 15402 Main Street: MARSH\_RD Cross Street: NEW\_BERN\_ST Location: NW Severity Score: 13.75 ADA ID: 1750838D6507 Ramp Type: Perp Initial Pass/Fail: Fail **Overall Compliance: No** 

Codes/Mitigation Info/Possible Solution

**NEW BERN ST** Street 1 Name Stop Condition-Street 2 Signal Street 2 Name N/A Stop Condition-Street 1 N/A

| Possible Solutions:                |  |  |  |  |  |
|------------------------------------|--|--|--|--|--|
| Remove & Replace Entire Ramp.      |  |  |  |  |  |
| ·                                  |  |  |  |  |  |
|                                    |  |  |  |  |  |
|                                    |  |  |  |  |  |
|                                    |  |  |  |  |  |
|                                    |  |  |  |  |  |
| Surveyor Notes:                    |  |  |  |  |  |
| N/A                                |  |  |  |  |  |
| 1477.                              |  |  |  |  |  |
|                                    |  |  |  |  |  |
|                                    |  |  |  |  |  |
| PROW/ADA:                          |  |  |  |  |  |
| Not Found, R304.2.2, R304.5.3      |  |  |  |  |  |
| 110t i Guild, 11004.2.2, 11004.5.5 |  |  |  |  |  |
|                                    |  |  |  |  |  |
|                                    |  |  |  |  |  |
|                                    |  |  |  |  |  |
|                                    |  |  |  |  |  |
|                                    |  |  |  |  |  |