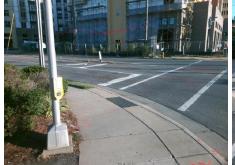

## **Access Compliance Report Public Rights-of-Way** (Curb Ramps)

Intersection ID: 15402 Main Street: MARSH\_RD Cross Street: NEW\_BERN\_ST Location: NW Severity Score: 13.75 ADA ID: 1750838D6507 Ramp Type: Perp Initial Pass/Fail: Fail **Overall Compliance: No** 

Total Cost: 1850.00

| Field Measurements/Component Compliance |                       |       |      |                             |      |  |
|-----------------------------------------|-----------------------|-------|------|-----------------------------|------|--|
| Compliance Description                  |                       | Data  | Comp | Compliance Description      |      |  |
| N/A                                     | Ramp Length (in)      | 25.0  | No   | Ramp Slope (%)              | 8.6  |  |
| Yes                                     | Ramp Width (in)       | 48.0  | No   | Ramp XSlope (%)             | 2.8  |  |
| N/A                                     | Flare Type LT         | N/A   | N/A  | Flare Type RT               | N/A  |  |
| N/A                                     | Flare Slope LT (%)    | N/A   | N/A  | Flare Slope RT (%)          | N/A  |  |
| N/A                                     | Flare Traversable LT? | N/A   | N/A  | Flare Traversable RT?       | N/A  |  |
| N/A                                     | Landing Length (in)   | N/A   | N/A  | DWS Provided?               | N/A  |  |
| N/A                                     | Landing Width (in)    | N/A   | N/A  | DWS Contrast?               | N/A  |  |
| N/A                                     | Landing Slope (%)     | N/A   | N/A  | DWS Length (in)             | N/A  |  |
| N/A                                     | Landing X Slope (%)   | N/A   | N/A  | DWS Full Width?             | N/A  |  |
| N/A                                     | Landing Curb? (Y/N)   | N/A   | N/A  | DWS Offset (in)             | N/A  |  |
| N/A                                     | Shared Landing?       | N/A   |      |                             |      |  |
| N/A                                     | Gutter Ponding?       | N/A   | N/A  | Gutter Slope (%)            | N/A  |  |
| N/A                                     | Gutter Lip Ht (in)    | N/A   | N/A  | Gutter X Slope (%)          | N/A  |  |
| N/A                                     | Painted X Walk1?      | Yes   | N/A  | Painted X Walk2?            | N/A  |  |
|                                         | X Walk 1 Direction    | To NE |      | X Walk 2 Direction          | N/A  |  |
| N/A                                     | X Walk 1 Width (in)   | 110.0 | N/A  | X Walk 2 Width (in)         | N/A  |  |
|                                         | X Walk 1 Slope (%)    | 0.5   |      | X Walk 2 Slope (%)          | N/A  |  |
|                                         | X Walk 1 X Slope (%)  | 0.8   |      | X Walk 2 X Slope (%)        | N/A  |  |
| N/A                                     | Ramp inside XWalk1?   | Yes   | N/A  | Ramp inside XWalk2?         | N/A  |  |
|                                         | Road Slope (%)        | N/A   | N/A  | Clear Space?                | N/A  |  |
|                                         | Road X Slope (%)      | N/A   | N/A  | Clear Space to XWalk (in)   | N/A  |  |
| N/A                                     | Any Obstructions?     | N/A   | N/A  | Storm Grate/Utility Hazard? | N/A  |  |
|                                         | Obstruction Type      |       |      | Storm Grate/Utility Type    |      |  |
|                                         |                       | N/A   |      |                             | N/A  |  |
|                                         |                       |       | Yes  | Surface Condition? (G/P)    | Good |  |
| Market .                                |                       |       |      |                             |      |  |