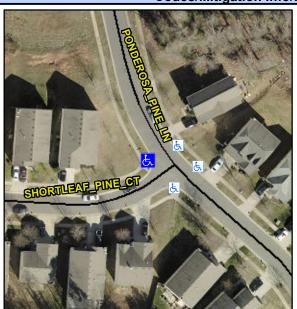

## Access Compliance Report Public Rights-of-Way (Curb Ramps)

Intersection ID: 46916 Main Street: SHORTLEAF\_PINE\_CT Cross Street: PONDEROSA\_PINE\_LN Location: W

ADA ID: 175369EE6241 Ramp Type: BlendTrans1 Initial Pass/Fail: Fail Overall Compliance: No Severity Score: 12.5

## Field Measurements/Component Compliance

Street 1 Name
Stop Condition-Street 1
Street 2 Name
Stop Condition-Street 2

SHORTLEAF PINE CT StopSign PONDEROSA PINE LN None Possible Solutions:

Remove & Replace Curb Ramp With Two New Directional Ramps or Equivalent.