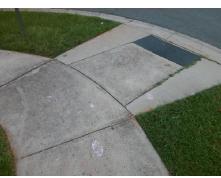

## Access Compliance Report Public Rights-of-Way (Curb Ramps)

Intersection ID: 46916 Main Street: SHORTLEAF\_PINE\_CT Cross Street: PONDEROSA\_PINE\_LN Location: W

ADA ID: 175369EE6241 Ramp Type: BlendTrans1 Initial Pass/Fail: Fail Overall Compliance: No Severity Score: 12.5

## Field Measurements/Component Compliance

Street 1 Name
Stop Condition-Street 1
Street 2 Name
Stop Condition-Street 2

SHORTLEAF PINE CT StopSign PONDEROSA PINE LN None Possible Solutions:

Remove & Replace Curb Ramp With Two New Directional Ramps or Equivalent.

Surveyor Notes:

N/A

PROW/ADA:

Not Found, R304.5.3

Total Cost: \$ 3200.00

| Compliance Description Date |                       | Data | Comp | liance Description          | Data |
|-----------------------------|-----------------------|------|------|-----------------------------|------|
| N/A                         | Ramp Length (in)      | 84.5 | Yes  | BlendTrans Slope (%)        | 4.5  |
| Yes                         | Ramp Width (in)       | 48.0 | No   | BlendTrans XSlope (%)       | 6.1  |
| N/A                         | Flare Type LT         | N/A  | N/A  | Flare Type RT               | N/A  |
| N/A                         | Flare Slope LT (%)    | N/A  | N/A  | Flare Slope RT (%)          | N/A  |
| N/A                         | Flare Traversable LT? | N/A  | N/A  | Flare Traversable RT?       | N/A  |
| N/A                         | Landing Length (in)   | N/A  | N/A  | DWS Provided?               | N/A  |
| N/A                         | Landing Width (in)    | N/A  | N/A  | DWS Contrast?               | N/A  |
| N/A                         | Landing Slope (%)     | N/A  | N/A  | DWS Length (in)             | N/A  |
| N/A                         | Landing X Slope (%)   | N/A  | N/A  | DWS Full Width?             | N/A  |
| N/A                         | Landing Curb? (Y/N)   | N/A  | N/A  | DWS Offset (in)             | N/A  |
| N/A                         | Shared Landing?       | N/A  |      |                             |      |
| N/A                         | Gutter Ponding?       | N/A  | N/A  | Gutter Slope (%)            | N/A  |
| N/A                         | Gutter Lip Ht (in)    | N/A  | N/A  | Gutter X Slope (%)          | N/A  |
| N/A                         | Painted X Walk1?      | No   | N/A  | Painted X Walk2?            | No   |
|                             | X Walk 1 Direction    | To S |      | X Walk 2 Direction          | To N |
|                             | X Walk 1 Width (in)   | N/A  |      | X Walk 2 Width (in)         | N/A  |
|                             | X Walk 1 Slope (%)    | 5.2  |      | X Walk 2 Slope (%)          | 2.7  |
|                             | X Walk 1 X Slope (%)  | 1.3  |      | X Walk 2 X Slope (%)        | 5.0  |
| N/A                         | Ramp inside XWalk1?   | N/A  | N/A  | Ramp inside XWalk2?         | N/A  |
|                             | Road Slope (%)        | 4.3  |      | Clear Space?                | N/A  |
|                             | Road X Slope (%)      | 4.6  | N/A  | Clear Space to XWalk (in)   | N/A  |
| N/A                         | Any Obstructions?     | N/A  | N/A  | Storm Grate/Utility Hazard? | N/A  |
|                             | Obstruction Type      |      | l    | Storm Grate/Utility Type    |      |
|                             |                       | N/A  | l    |                             | N/A  |
|                             |                       |      | Yes  | Surface Condition? (G/P)    | Good |
|                             |                       |      | No   | Curb Slope (%)              | 9.0  |