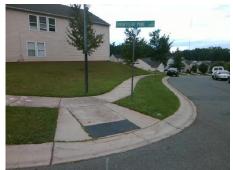

## Access Compliance Report Public Rights-of-Way (Curb Ramps)

Intersection ID: 46916 Main Street: SHORTLEAF\_PINE\_CT Cross Street: PONDEROSA\_PINE\_LN Location: W

ADA ID: 175369EE6241 Ramp Type: BlendTrans1 Initial Pass/Fail: Fail Overall Compliance: No Severity Score: 12.5

## Field Measurements/Component Compliance

Street 1 Name
Stop Condition-Street 1
Street 2 Name
Stop Condition-Street 2

SHORTLEAF PINE CT StopSign PONDEROSA PINE LN None Possible Solutions:

Remove & Replace Curb Ramp With Two New Directional Ramps or Equivalent.

Surveyor Notes:

N/A

PROW/ADA:

Not Found, R304.5.3

Total Cost: \$ 3200.00

| Compliance Description Date |                       | Data | Comp | liance Description          | Data |
|-----------------------------|-----------------------|------|------|-----------------------------|------|
| N/A                         | Ramp Length (in)      | 84.5 | Yes  | BlendTrans Slope (%)        | 4.5  |
| Yes                         | Ramp Width (in)       | 48.0 | No   | BlendTrans XSlope (%)       | 6.1  |
| N/A                         | Flare Type LT         | N/A  | N/A  | Flare Type RT               | N/A  |
| N/A                         | Flare Slope LT (%)    | N/A  | N/A  | Flare Slope RT (%)          | N/A  |
| N/A                         | Flare Traversable LT? | N/A  | N/A  | Flare Traversable RT?       | N/A  |
| N/A                         | Landing Length (in)   | N/A  | N/A  | DWS Provided?               | N/A  |
| N/A                         | Landing Width (in)    | N/A  | N/A  | DWS Contrast?               | N/A  |
| N/A                         | Landing Slope (%)     | N/A  | N/A  | DWS Length (in)             | N/A  |
| N/A                         | Landing X Slope (%)   | N/A  | N/A  | DWS Full Width?             | N/A  |
| N/A                         | Landing Curb? (Y/N)   | N/A  | N/A  | DWS Offset (in)             | N/A  |
| N/A                         | Shared Landing?       | N/A  |      |                             |      |
| N/A                         | Gutter Ponding?       | N/A  | N/A  | Gutter Slope (%)            | N/A  |
| N/A                         | Gutter Lip Ht (in)    | N/A  | N/A  | Gutter X Slope (%)          | N/A  |
| N/A                         | Painted X Walk1?      | No   | N/A  | Painted X Walk2?            | No   |
|                             | X Walk 1 Direction    | To S |      | X Walk 2 Direction          | To N |
|                             | X Walk 1 Width (in)   | N/A  |      | X Walk 2 Width (in)         | N/A  |
|                             | X Walk 1 Slope (%)    | 5.2  |      | X Walk 2 Slope (%)          | 2.7  |
|                             | X Walk 1 X Slope (%)  | 1.3  |      | X Walk 2 X Slope (%)        | 5.0  |
| N/A                         | Ramp inside XWalk1?   | N/A  | N/A  | Ramp inside XWalk2?         | N/A  |
|                             | Road Slope (%)        | 4.3  |      | Clear Space?                | N/A  |
|                             | Road X Slope (%)      | 4.6  | N/A  | Clear Space to XWalk (in)   | N/A  |
| N/A                         | Any Obstructions?     | N/A  | N/A  | Storm Grate/Utility Hazard? | N/A  |
|                             | Obstruction Type      |      | l    | Storm Grate/Utility Type    |      |
|                             |                       | N/A  | l    |                             | N/A  |
|                             |                       |      | Yes  | Surface Condition? (G/P)    | Good |
|                             |                       |      | No   | Curb Slope (%)              | 9.0  |