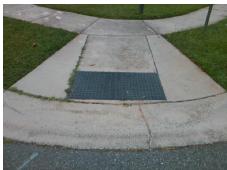

## Access Compliance Report Public Rights-of-Way (Curb Ramps)

Intersection ID: 46916 Main Street: SHORTLEAF\_PINE\_CT Cross Street: PONDEROSA\_PINE\_LN Location: W

ADA ID: 175369EE6241 Ramp Type: BlendTrans1 Initial Pass/Fail: Fail Overall Compliance: No Severity Score: 12.5

## Field Measurements/Component Compliance

Street 1 Name
Stop Condition-Street 1
Street 2 Name
Stop Condition-Street 2

SHORTLEAF PINE CT StopSign PONDEROSA PINE LN None Possible Solutions:

Remove & Replace Curb Ramp With Two New Directional Ramps or Equivalent.

Surveyor Notes:

N/A

PROW/ADA:

Not Found, R304.5.3

Total Cost: \$ 3200.00

| Compliance Description Date |                       | Data | Comp | liance Description          | Data |
|-----------------------------|-----------------------|------|------|-----------------------------|------|
| N/A                         | Ramp Length (in)      | 84.5 | Yes  | BlendTrans Slope (%)        | 4.5  |
| Yes                         | Ramp Width (in)       | 48.0 | No   | BlendTrans XSlope (%)       | 6.1  |
| N/A                         | Flare Type LT         | N/A  | N/A  | Flare Type RT               | N/A  |
| N/A                         | Flare Slope LT (%)    | N/A  | N/A  | Flare Slope RT (%)          | N/A  |
| N/A                         | Flare Traversable LT? | N/A  | N/A  | Flare Traversable RT?       | N/A  |
| N/A                         | Landing Length (in)   | N/A  | N/A  | DWS Provided?               | N/A  |
| N/A                         | Landing Width (in)    | N/A  | N/A  | DWS Contrast?               | N/A  |
| N/A                         | Landing Slope (%)     | N/A  | N/A  | DWS Length (in)             | N/A  |
| N/A                         | Landing X Slope (%)   | N/A  | N/A  | DWS Full Width?             | N/A  |
| N/A                         | Landing Curb? (Y/N)   | N/A  | N/A  | DWS Offset (in)             | N/A  |
| N/A                         | Shared Landing?       | N/A  |      |                             |      |
| N/A                         | Gutter Ponding?       | N/A  | N/A  | Gutter Slope (%)            | N/A  |
| N/A                         | Gutter Lip Ht (in)    | N/A  | N/A  | Gutter X Slope (%)          | N/A  |
| N/A                         | Painted X Walk1?      | No   | N/A  | Painted X Walk2?            | No   |
|                             | X Walk 1 Direction    | To S |      | X Walk 2 Direction          | To N |
|                             | X Walk 1 Width (in)   | N/A  |      | X Walk 2 Width (in)         | N/A  |
|                             | X Walk 1 Slope (%)    | 5.2  |      | X Walk 2 Slope (%)          | 2.7  |
|                             | X Walk 1 X Slope (%)  | 1.3  |      | X Walk 2 X Slope (%)        | 5.0  |
| N/A                         | Ramp inside XWalk1?   | N/A  | N/A  | Ramp inside XWalk2?         | N/A  |
|                             | Road Slope (%)        | 4.3  |      | Clear Space?                | N/A  |
|                             | Road X Slope (%)      | 4.6  | N/A  | Clear Space to XWalk (in)   | N/A  |
| N/A                         | Any Obstructions?     | N/A  | N/A  | Storm Grate/Utility Hazard? | N/A  |
|                             | Obstruction Type      |      | l    | Storm Grate/Utility Type    |      |
|                             |                       | N/A  | l    |                             | N/A  |
|                             |                       |      | Yes  | Surface Condition? (G/P)    | Good |
|                             |                       |      | No   | Curb Slope (%)              | 9.0  |