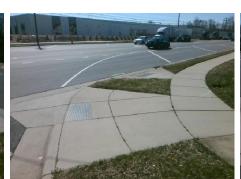

## Access Compliance Report Public Rights-of-Way (Curb Ramps)

| Intersection ID: 50566 Main St          | root: LEIGHANN WOOD LN                                                      | Cross St | root                                    |                       |                             |         | Location:                   | W    |
|-----------------------------------------|-----------------------------------------------------------------------------|----------|-----------------------------------------|-----------------------|-----------------------------|---------|-----------------------------|------|
|                                         | Main Street: LEIGHANN_WOOD_LN                                               |          |                                         | STEELE_CREEK_RD       |                             |         |                             |      |
| ADA ID: 1756CF85C41F Ramp T             | Ramp Type: BlendTrans1                                                      |          | itial Pass/Fail: Fail Overall Complian  |                       |                             | nce: No | o Severity Score:           | 1.25 |
| Codes/Mitigation Info/Possible Solution |                                                                             |          | Field Measurements/Component Compliance |                       |                             |         |                             |      |
|                                         | Possible Solutions:                                                         |          | Compliance Description                  |                       | Data Compliance Description |         | liance Description          | Data |
|                                         | Remove & Replace Curb Ramp W<br>Two New Directional Ramps or<br>Equivalent. | Vith     | N/A                                     | Ramp Length (in)      | 114.0                       | Yes     | BlendTrans Slope (%)        | 3.6  |
|                                         |                                                                             |          | Yes                                     | Ramp Width (in)       | 48.0                        | No      | BlendTrans XSlope (%)       | 4.1  |
|                                         |                                                                             |          | N/A                                     | Flare Type LT         | N/A                         | N/A     | Flare Type RT               | N/A  |
|                                         | 1                                                                           |          | N/A                                     | Flare Slope LT (%)    | N/A                         | N/A     | Flare Slope RT (%)          | N/A  |
|                                         |                                                                             |          | N/A                                     | Flare Traversable LT? | N/A                         | N/A     | Flare Traversable RT?       | N/A  |
|                                         |                                                                             |          | N/A                                     | Landing Length (in)   | N/A                         | N/A     | DWS Provided?               | N/A  |
|                                         | Surveyor Notes:                                                             |          | N/A                                     | Landing Width (in)    | N/A                         | N/A     | DWS Contrast?               | N/A  |
|                                         | N/A                                                                         |          | N/A                                     | Landing Slope (%)     | N/A                         | N/A     | DWS Length (in)             | N/A  |
|                                         |                                                                             |          | N/A                                     | Landing X Slope (%)   | N/A                         | N/A     | DWS Full Width?             | N/A  |
|                                         | · g                                                                         |          | N/A                                     | Landing Curb? (Y/N)   | N/A                         | N/A     | DWS Offset (in)             | N/A  |
|                                         |                                                                             |          | N/A                                     | Shared Landing?       | N/A                         |         |                             |      |
|                                         | PROW/ADA:                                                                   |          | N/A                                     | Gutter Ponding?       | N/A                         | N/A     | Gutter Slope (%)            | N/A  |
|                                         | Not Found, R304.5.3                                                         |          | N/A                                     | Gutter Lip Ht (in)    | N/A                         | N/A     | Gutter X Slope (%)          | N/A  |
|                                         | ,                                                                           |          | N/A                                     | Painted X Walk1?      | Yes                         | N/A     | Painted X Walk2?            | N/A  |
|                                         |                                                                             |          |                                         | X Walk 1 Direction    | To NE                       |         | X Walk 2 Direction          | N/A  |
|                                         |                                                                             |          |                                         | X Walk 1 Width (in)   | 103.0                       |         | X Walk 2 Width (in)         | N/A  |
| Street 1 Name LEIGHANN WOOD LN          |                                                                             |          |                                         | X Walk 1 Slope (%)    | 1.4                         |         | X Walk 2 Slope (%)          | N/A  |
| Stop Condition-Street 1 StopSign        |                                                                             |          |                                         | X Walk 1 X Slope (%)  | 5.9                         |         | X Walk 2 X Slope (%)        | N/A  |
| Street 2 Name N/A                       |                                                                             |          | N/A                                     | Ramp inside XWalk1?   | Yes                         | N/A     | Ramp inside XWalk2?         | N/A  |
| Stop Condition-Street 2 N/A             |                                                                             |          |                                         | Road Slope (%)        | 5.9                         |         | Clear Space?                | N/A  |
|                                         |                                                                             |          |                                         | Road X Slope (%)      | 1.4                         | N/A     | Clear Space to XWalk (in)   | N/A  |
|                                         |                                                                             |          | N/A                                     | Any Obstructions?     | N/A                         | N/A     | Storm Grate/Utility Hazard? | N/A  |
|                                         | Total Cost: \$ 32                                                           | 200.00   |                                         | Obstruction Type      |                             |         | Storm Grate/Utility Type    |      |
|                                         |                                                                             |          |                                         |                       | N/A                         |         |                             | N/A  |