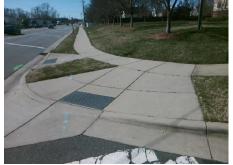

## Access Compliance Report Public Rights-of-Way (Curb Ramps)

| Intersection ID: 50566 Main St          | root: LEIGHANN WOOD LN                                                      | Cross St | root                                    |                       |                             |         | Location:                   | W    |
|-----------------------------------------|-----------------------------------------------------------------------------|----------|-----------------------------------------|-----------------------|-----------------------------|---------|-----------------------------|------|
|                                         | Main Street: LEIGHANN_WOOD_LN                                               |          |                                         | STEELE_CREEK_RD       |                             |         |                             |      |
| ADA ID: 1756CF85C41F Ramp T             | Ramp Type: BlendTrans1                                                      |          | itial Pass/Fail: Fail Overall Complian  |                       |                             | nce: No | o Severity Score:           | 1.25 |
| Codes/Mitigation Info/Possible Solution |                                                                             |          | Field Measurements/Component Compliance |                       |                             |         |                             |      |
|                                         | Possible Solutions:                                                         |          | Compliance Description                  |                       | Data Compliance Description |         | liance Description          | Data |
|                                         | Remove & Replace Curb Ramp W<br>Two New Directional Ramps or<br>Equivalent. | Vith     | N/A                                     | Ramp Length (in)      | 114.0                       | Yes     | BlendTrans Slope (%)        | 3.6  |
|                                         |                                                                             |          | Yes                                     | Ramp Width (in)       | 48.0                        | No      | BlendTrans XSlope (%)       | 4.1  |
|                                         |                                                                             |          | N/A                                     | Flare Type LT         | N/A                         | N/A     | Flare Type RT               | N/A  |
|                                         | 1                                                                           |          | N/A                                     | Flare Slope LT (%)    | N/A                         | N/A     | Flare Slope RT (%)          | N/A  |
|                                         |                                                                             |          | N/A                                     | Flare Traversable LT? | N/A                         | N/A     | Flare Traversable RT?       | N/A  |
|                                         |                                                                             |          | N/A                                     | Landing Length (in)   | N/A                         | N/A     | DWS Provided?               | N/A  |
|                                         | Surveyor Notes:                                                             |          | N/A                                     | Landing Width (in)    | N/A                         | N/A     | DWS Contrast?               | N/A  |
|                                         | N/A                                                                         |          | N/A                                     | Landing Slope (%)     | N/A                         | N/A     | DWS Length (in)             | N/A  |
|                                         |                                                                             |          | N/A                                     | Landing X Slope (%)   | N/A                         | N/A     | DWS Full Width?             | N/A  |
|                                         | · g                                                                         |          | N/A                                     | Landing Curb? (Y/N)   | N/A                         | N/A     | DWS Offset (in)             | N/A  |
|                                         |                                                                             |          | N/A                                     | Shared Landing?       | N/A                         |         |                             |      |
|                                         | PROW/ADA:                                                                   |          | N/A                                     | Gutter Ponding?       | N/A                         | N/A     | Gutter Slope (%)            | N/A  |
|                                         | Not Found, R304.5.3                                                         |          | N/A                                     | Gutter Lip Ht (in)    | N/A                         | N/A     | Gutter X Slope (%)          | N/A  |
|                                         | ,                                                                           |          | N/A                                     | Painted X Walk1?      | Yes                         | N/A     | Painted X Walk2?            | N/A  |
|                                         |                                                                             |          |                                         | X Walk 1 Direction    | To NE                       |         | X Walk 2 Direction          | N/A  |
|                                         |                                                                             |          |                                         | X Walk 1 Width (in)   | 103.0                       |         | X Walk 2 Width (in)         | N/A  |
| Street 1 Name LEIGHANN WOOD LN          |                                                                             |          |                                         | X Walk 1 Slope (%)    | 1.4                         |         | X Walk 2 Slope (%)          | N/A  |
| Stop Condition-Street 1 StopSign        |                                                                             |          |                                         | X Walk 1 X Slope (%)  | 5.9                         |         | X Walk 2 X Slope (%)        | N/A  |
| Street 2 Name N/A                       |                                                                             |          | N/A                                     | Ramp inside XWalk1?   | Yes                         | N/A     | Ramp inside XWalk2?         | N/A  |
| Stop Condition-Street 2 N/A             |                                                                             |          |                                         | Road Slope (%)        | 5.9                         |         | Clear Space?                | N/A  |
|                                         |                                                                             |          |                                         | Road X Slope (%)      | 1.4                         | N/A     | Clear Space to XWalk (in)   | N/A  |
|                                         |                                                                             |          | N/A                                     | Any Obstructions?     | N/A                         | N/A     | Storm Grate/Utility Hazard? | N/A  |
|                                         | Total Cost: \$ 32                                                           | 200.00   |                                         | Obstruction Type      |                             |         | Storm Grate/Utility Type    |      |
|                                         |                                                                             |          |                                         |                       | N/A                         |         |                             | N/A  |