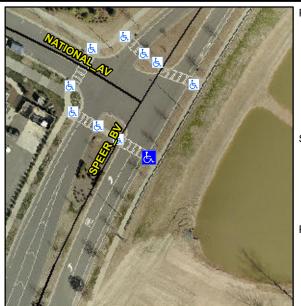

## **Access Compliance Report Public Rights-of-Way** (Curb Ramps)

Intersection ID: N/A Main Street: SPEER\_BV Cross Street: NATIONAL\_AV Location: ADA ID: 175918F7CBC3 Ramp Type: Perp Initial Pass/Fail: Fail **Overall Compliance: No Severity Score:** 12.5

## Field Measurements/Component Compliance

**SPEER BV** Street 1 Name Stop Condition-Street 2 None Street 2 Name N/A Stop Condition-Street 1 N/A

| E. | Possible Solutions:           |  |  |  |  |  |
|----|-------------------------------|--|--|--|--|--|
|    | Remove & Replace Entire Ramp. |  |  |  |  |  |
| 6  |                               |  |  |  |  |  |
|    |                               |  |  |  |  |  |
|    |                               |  |  |  |  |  |
| Ę  |                               |  |  |  |  |  |
|    | Surveyor Notes:               |  |  |  |  |  |
|    | N/A                           |  |  |  |  |  |
|    |                               |  |  |  |  |  |
|    |                               |  |  |  |  |  |
|    | PROW/ADA:                     |  |  |  |  |  |
|    | R304.2.2                      |  |  |  |  |  |
| -  |                               |  |  |  |  |  |
| /  |                               |  |  |  |  |  |
|    |                               |  |  |  |  |  |
|    |                               |  |  |  |  |  |
|    |                               |  |  |  |  |  |