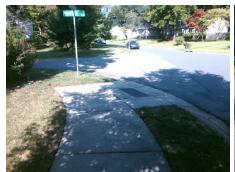

## Access Compliance Report Public Rights-of-Way (Curb Ramps)

Intersection ID: 18269 Main Street: MCLAUGHLIN\_DR Cross Street: PINAFORE\_DR Location: SE

ADA ID: 175CD5818A99 Ramp Type: PerpDiag Initial Pass/Fail: Fail Overall Compliance: No Severity Score: 12.5

## Field Measurements/Component Compliance

Street 1 Name
Stop Condition-Street 2
Street 2 Name
Stop Condition-Street 1

MCLAUGHLIN DR None PINAFORE DR StopSign Possible Solutions:

Remove & Replace Curb Ramp With Two New Directional Ramps or Equivalent.