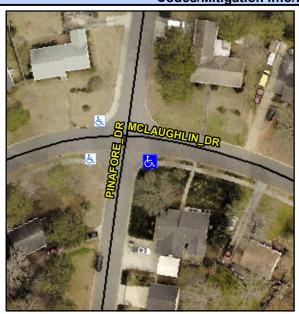

## Access Compliance Report Public Rights-of-Way (Curb Ramps)

Intersection ID: 18269 Main Street: MCLAUGHLIN\_DR Cross Street: PINAFORE\_DR Location: SE

ADA ID: 175CD5818A99 Ramp Type: PerpDiag Initial Pass/Fail: Fail Overall Compliance: No Severity Score: 12.5

## Field Measurements/Component Compliance

Street 1 Name
Stop Condition-Street 2
Street 2 Name
Stop Condition-Street 1

MCLAUGHLIN DR None PINAFORE DR StopSign Possible Solutions:

Remove & Replace Curb Ramp With Two New Directional Ramps or Equivalent.