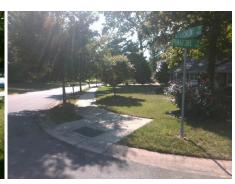

## Access Compliance Report Public Rights-of-Way (Curb Ramps)

Intersection ID: 18269 Main Street: MCLAUGHLIN\_DR Cross Street: PINAFORE\_DR Location: SE

ADA ID: 175CD5818A99 Ramp Type: PerpDiag Initial Pass/Fail: Fail Overall Compliance: No Severity Score: 12.5

## Field Measurements/Component Compliance

Street 1 Name
Stop Condition-Street 2
Street 2 Name
Stop Condition-Street 1

MCLAUGHLIN DR None PINAFORE DR StopSign Possible Solutions:

Remove & Replace Curb Ramp With Two New Directional Ramps or Equivalent.