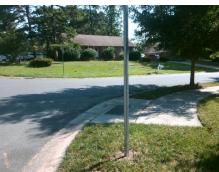

## Access Compliance Report Public Rights-of-Way (Curb Ramps)

Intersection ID: 18269 Main Street: MCLAUGHLIN\_DR Cross Street: PINAFORE\_DR Location: SE

ADA ID: 175CD5818A99 Ramp Type: PerpDiag Initial Pass/Fail: Fail Overall Compliance: No Severity Score: 12.5

## Field Measurements/Component Compliance

Street 1 Name
Stop Condition-Street 2
Street 2 Name
Stop Condition-Street 1

MCLAUGHLIN DR None PINAFORE DR StopSign Possible Solutions:

Remove & Replace Curb Ramp With Two New Directional Ramps or Equivalent.