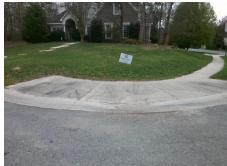

## **Access Compliance Report Public Rights-of-Way** (Curb Ramps)

Intersection ID: 26194 Main Street: MEADOW HAVEN LN Cross Street: RHETT\_BUTLER\_PL Location: **ADA ID: 175D22A5E7CC** Ramp Type: Perp Initial Pass/Fail: Fail **Overall Compliance: No Severity Score:** 12.5

Total Cost: 1850.00

| Field Measurements/Component Compliance |                        |       |      |                             |      |
|-----------------------------------------|------------------------|-------|------|-----------------------------|------|
| Comp                                    | Compliance Description |       | Comp | liance Description          | Data |
| N/A                                     | Ramp Length (in)       | 96.0  | No   | Ramp Slope (%)              | 9.1  |
| Yes                                     | Ramp Width (in)        | 48.0  | Yes  | Ramp XSlope (%)             | 0.7  |
| N/A                                     | Flare Type LT          | N/A   | N/A  | Flare Type RT               | N/A  |
| N/A                                     | Flare Slope LT (%)     | N/A   | N/A  | Flare Slope RT (%)          | N/A  |
| N/A                                     | Flare Traversable LT?  | N/A   | N/A  | Flare Traversable RT?       | N/A  |
| N/A                                     | Landing Length (in)    | N/A   | N/A  | DWS Provided?               | N/A  |
| N/A                                     | Landing Width (in)     | N/A   | N/A  | DWS Contrast?               | N/A  |
| N/A                                     | Landing Slope (%)      | N/A   | N/A  | DWS Length (in)             | N/A  |
| N/A                                     | Landing X Slope (%)    | N/A   | N/A  | DWS Full Width?             | N/A  |
| N/A                                     | Landing Curb? (Y/N)    | N/A   | N/A  | DWS Offset (in)             | N/A  |
| N/A                                     | Shared Landing?        | N/A   |      |                             |      |
| N/A                                     | Gutter Ponding?        | N/A   | N/A  | Gutter Slope (%)            | N/A  |
| N/A                                     | Gutter Lip Ht (in)     | N/A   | N/A  | Gutter X Slope (%)          | N/A  |
| N/A                                     | Painted X Walk1?       | No    | N/A  | Painted X Walk2?            | N/A  |
|                                         | X Walk 1 Direction     | To NW |      | X Walk 2 Direction          | N/A  |
| N/A                                     | X Walk 1 Width (in)    | N/A   | N/A  | X Walk 2 Width (in)         | N/A  |
|                                         | X Walk 1 Slope (%)     | 1.5   |      | X Walk 2 Slope (%)          | N/A  |
|                                         | X Walk 1 X Slope (%)   | 0.7   |      | X Walk 2 X Slope (%)        | N/A  |
| N/A                                     | Ramp inside XWalk1?    | N/A   | N/A  | Ramp inside XWalk2?         | N/A  |
|                                         | Road Slope (%)         | N/A   | N/A  | Clear Space?                | N/A  |
|                                         | Road X Slope (%)       | N/A   | N/A  | Clear Space to XWalk (in)   | N/A  |
| N/A                                     | Any Obstructions?      | N/A   | N/A  | Storm Grate/Utility Hazard? | N/A  |
|                                         | Obstruction Type       |       |      | Storm Grate/Utility Type    |      |
|                                         |                        | N/A   |      |                             | N/A  |
|                                         |                        |       | Yes  | Surface Condition? (G/P)    | Good |
|                                         |                        |       |      |                             |      |