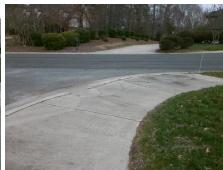

## **Access Compliance Report Public Rights-of-Way** (Curb Ramps)

Intersection ID: 26194 Main Street: MEADOW HAVEN LN Cross Street: RHETT\_BUTLER\_PL Location: **ADA ID: 175D22A5E7CC** Ramp Type: Perp Initial Pass/Fail: Fail **Overall Compliance: No Severity Score:** 12.5

Total Cost: 1850.00

| Field Measurements/Component Compliance |                        |       |      |                             |      |
|-----------------------------------------|------------------------|-------|------|-----------------------------|------|
| Comp                                    | Compliance Description |       | Comp | liance Description          | Data |
| N/A                                     | Ramp Length (in)       | 96.0  | No   | Ramp Slope (%)              | 9.1  |
| Yes                                     | Ramp Width (in)        | 48.0  | Yes  | Ramp XSlope (%)             | 0.7  |
| N/A                                     | Flare Type LT          | N/A   | N/A  | Flare Type RT               | N/A  |
| N/A                                     | Flare Slope LT (%)     | N/A   | N/A  | Flare Slope RT (%)          | N/A  |
| N/A                                     | Flare Traversable LT?  | N/A   | N/A  | Flare Traversable RT?       | N/A  |
| N/A                                     | Landing Length (in)    | N/A   | N/A  | DWS Provided?               | N/A  |
| N/A                                     | Landing Width (in)     | N/A   | N/A  | DWS Contrast?               | N/A  |
| N/A                                     | Landing Slope (%)      | N/A   | N/A  | DWS Length (in)             | N/A  |
| N/A                                     | Landing X Slope (%)    | N/A   | N/A  | DWS Full Width?             | N/A  |
| N/A                                     | Landing Curb? (Y/N)    | N/A   | N/A  | DWS Offset (in)             | N/A  |
| N/A                                     | Shared Landing?        | N/A   |      |                             |      |
| N/A                                     | Gutter Ponding?        | N/A   | N/A  | Gutter Slope (%)            | N/A  |
| N/A                                     | Gutter Lip Ht (in)     | N/A   | N/A  | Gutter X Slope (%)          | N/A  |
| N/A                                     | Painted X Walk1?       | No    | N/A  | Painted X Walk2?            | N/A  |
|                                         | X Walk 1 Direction     | To NW |      | X Walk 2 Direction          | N/A  |
| N/A                                     | X Walk 1 Width (in)    | N/A   | N/A  | X Walk 2 Width (in)         | N/A  |
|                                         | X Walk 1 Slope (%)     | 1.5   |      | X Walk 2 Slope (%)          | N/A  |
|                                         | X Walk 1 X Slope (%)   | 0.7   |      | X Walk 2 X Slope (%)        | N/A  |
| N/A                                     | Ramp inside XWalk1?    | N/A   | N/A  | Ramp inside XWalk2?         | N/A  |
|                                         | Road Slope (%)         | N/A   | N/A  | Clear Space?                | N/A  |
|                                         | Road X Slope (%)       | N/A   | N/A  | Clear Space to XWalk (in)   | N/A  |
| N/A                                     | Any Obstructions?      | N/A   | N/A  | Storm Grate/Utility Hazard? | N/A  |
|                                         | Obstruction Type       |       |      | Storm Grate/Utility Type    |      |
|                                         |                        | N/A   |      |                             | N/A  |
|                                         |                        |       | Yes  | Surface Condition? (G/P)    | Good |
|                                         |                        |       |      |                             |      |