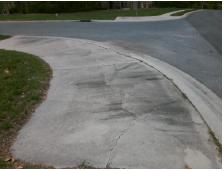

## **Access Compliance Report Public Rights-of-Way** (Curb Ramps)

Intersection ID: 26194 Main Street: MEADOW HAVEN LN Cross Street: RHETT\_BUTLER\_PL Location: **ADA ID: 175D22A5E7CC** Ramp Type: Perp Initial Pass/Fail: Fail **Overall Compliance: No Severity Score:** 12.5

Total Cost: 1850.00

| Field Measurements/Component Compliance |                        |       |      |                             |      |
|-----------------------------------------|------------------------|-------|------|-----------------------------|------|
| Comp                                    | Compliance Description |       | Comp | liance Description          | Data |
| N/A                                     | Ramp Length (in)       | 96.0  | No   | Ramp Slope (%)              | 9.1  |
| Yes                                     | Ramp Width (in)        | 48.0  | Yes  | Ramp XSlope (%)             | 0.7  |
| N/A                                     | Flare Type LT          | N/A   | N/A  | Flare Type RT               | N/A  |
| N/A                                     | Flare Slope LT (%)     | N/A   | N/A  | Flare Slope RT (%)          | N/A  |
| N/A                                     | Flare Traversable LT?  | N/A   | N/A  | Flare Traversable RT?       | N/A  |
| N/A                                     | Landing Length (in)    | N/A   | N/A  | DWS Provided?               | N/A  |
| N/A                                     | Landing Width (in)     | N/A   | N/A  | DWS Contrast?               | N/A  |
| N/A                                     | Landing Slope (%)      | N/A   | N/A  | DWS Length (in)             | N/A  |
| N/A                                     | Landing X Slope (%)    | N/A   | N/A  | DWS Full Width?             | N/A  |
| N/A                                     | Landing Curb? (Y/N)    | N/A   | N/A  | DWS Offset (in)             | N/A  |
| N/A                                     | Shared Landing?        | N/A   |      |                             |      |
| N/A                                     | Gutter Ponding?        | N/A   | N/A  | Gutter Slope (%)            | N/A  |
| N/A                                     | Gutter Lip Ht (in)     | N/A   | N/A  | Gutter X Slope (%)          | N/A  |
| N/A                                     | Painted X Walk1?       | No    | N/A  | Painted X Walk2?            | N/A  |
|                                         | X Walk 1 Direction     | To NW |      | X Walk 2 Direction          | N/A  |
| N/A                                     | X Walk 1 Width (in)    | N/A   | N/A  | X Walk 2 Width (in)         | N/A  |
|                                         | X Walk 1 Slope (%)     | 1.5   |      | X Walk 2 Slope (%)          | N/A  |
|                                         | X Walk 1 X Slope (%)   | 0.7   |      | X Walk 2 X Slope (%)        | N/A  |
| N/A                                     | Ramp inside XWalk1?    | N/A   | N/A  | Ramp inside XWalk2?         | N/A  |
|                                         | Road Slope (%)         | N/A   | N/A  | Clear Space?                | N/A  |
|                                         | Road X Slope (%)       | N/A   | N/A  | Clear Space to XWalk (in)   | N/A  |
| N/A                                     | Any Obstructions?      | N/A   | N/A  | Storm Grate/Utility Hazard? | N/A  |
|                                         | Obstruction Type       |       |      | Storm Grate/Utility Type    |      |
|                                         |                        | N/A   |      |                             | N/A  |
|                                         |                        |       | Yes  | Surface Condition? (G/P)    | Good |
|                                         |                        |       |      |                             |      |