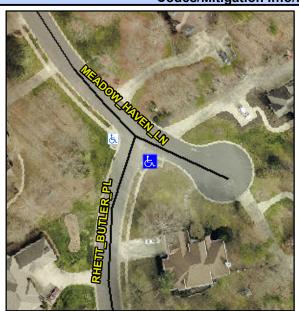

## **Access Compliance Report Public Rights-of-Way** (Curb Ramps)

Intersection ID: 26194 Main Street: MEADOW HAVEN LN Cross Street: RHETT\_BUTLER\_PL Location: **ADA ID: 175D22A5E7CC** Ramp Type: Perp Initial Pass/Fail: Fail **Overall Compliance: No Severity Score:** 12.5

**Codes/Mitigation Info/Possible Solution** 

RHETT BUTLER PL Street 1 Name Stop Condition-Street 2 StopSign Street 2 Name N/A Stop Condition-Street 1 N/A

Possible Solutions: Remove & Replace Entire Ramp. Surveyor Notes: N/A PROW/ADA: Not Found, R304.2.2