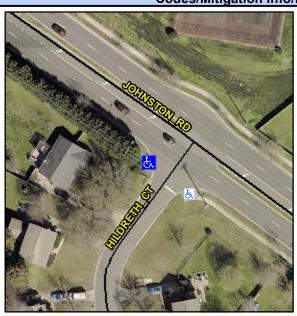

## **Access Compliance Report Public Rights-of-Way** (Curb Ramps)

Intersection ID: 26334 Main Street: JOHNSTON\_RD Cross Street: HILDRETH\_CT Location: SW ADA ID: 175F3E6BCF06 Ramp Type: BlendTrans1 Initial Pass/Fail: Fail **Overall Compliance: No Severity Score:** 12.5

**Codes/Mitigation Info/Possible Solution** 

Street 1 Name Stop Condition-Street 1 Street 2 Name Stop Condition-Street 2

**HILDRETH CT** StopSign JOHNSTON RD None

Possible Solutions: Remove & Replace Curb Ramp With **Two New Directional Ramps or** Equivalent. Surveyor Notes: N/A PROW/ADA: Not Found, R304.5.3