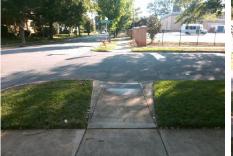

## Access Compliance Report Public Rights-of-Way (Curb Ramps)

|                                         |                               | •                            |        | -                                              |                       |           |                             |                             |            |
|-----------------------------------------|-------------------------------|------------------------------|--------|------------------------------------------------|-----------------------|-----------|-----------------------------|-----------------------------|------------|
| Intersection ID: 14556                  | Main Street: E_WORTHINGTON_AV |                              |        | Street:                                        | WINTHROP_AV           | Location: | S                           |                             |            |
| ADA ID: 17631D536A6E                    | Ramp Type: BlendTrans1        |                              |        | Initial Pass/Fail: Fail Overall Compliance: No |                       |           |                             | o Severity Score:           | 10         |
| Codes/Mitigation Info/Possible Solution |                               |                              |        | Field Measurements/Component Compliance        |                       |           |                             |                             |            |
|                                         |                               | Possible Solutions:          |        | Compliance Description                         |                       |           | Data Compliance Description |                             |            |
|                                         |                               | Remove & Replace Curb Ramp V | Nith   | N/A                                            | Ramp Length (in)      | 36.0      | Yes                         | BlendTrans Slope (%)        | 3.6        |
|                                         |                               | Two New Directional Ramps or |        | No                                             | Ramp Width (in)       | 44.0      | No                          | BlendTrans XSlope (%)       | 3.9        |
|                                         |                               | Equivalent.                  |        | N/A                                            | Flare Type LT         | N/A       | N/A                         | Flare Type RT               | N/A        |
|                                         |                               |                              |        | N/A                                            | Flare Slope LT (%)    | N/A       | N/A                         | Flare Slope RT (%)          | N/A        |
| E.S.                                    |                               |                              |        | N/A                                            | Flare Traversable LT? | N/A       | N/A                         | Flare Traversable RT?       | N/A        |
|                                         | 5                             |                              |        | N/A                                            | Landing Length (in)   | N/A       | N/A                         | DWS Provided?               | N/A        |
|                                         | E. C. Marker                  | Surveyor Notes:              |        | N/A                                            | Landing Width (in)    | N/A       | N/A                         | DWS Contrast?               | N/A        |
| L.E.                                    | Ch .                          | N/A                          |        | N/A                                            | Landing Slope (%)     | N/A       | N/A                         | DWS Length (in)             | N/A        |
|                                         | Lee .                         | 1/2                          |        | N/A                                            | Landing X Slope (%)   | N/A       | N/A                         | DWS Full Width?             | N/A        |
| A Star                                  | CO MARCON COM                 |                              |        | N/A                                            | Landing Curb? (Y/N)   | N/A       |                             | DWS Offset (in)             | N/A        |
|                                         | Con the second                | PROW/ADA:                    |        | N/A                                            | Shared Landing?       | N/A       |                             | 2110 011001 (11)            |            |
|                                         |                               |                              |        | N/A                                            | Gutter Ponding?       | N/A       | N/A                         | Gutter Slope (%)            | N/A        |
|                                         |                               |                              |        | N/A                                            | Gutter Lip Ht (in)    | N/A       | N/A                         | Gutter X Slope (%)          | N/A        |
| A second and a second                   | Not Found, R304.5.1, R304.5.3 |                              | N/A    | Painted X Walk1?                               | No                    |           | Painted X Walk2?            | N/A<br>N/A                  |            |
|                                         |                               |                              |        | N/A                                            | X Walk 1 Direction    | To NE     | IN/A                        | X Walk 2 Direction          | N/A<br>N/A |
|                                         |                               |                              |        |                                                |                       |           |                             |                             | N/A<br>N/A |
|                                         |                               |                              |        | X Walk 1 Width (in)                            | N/A                   |           | X Walk 2 Width (in)         |                             |            |
| Street 1 Name                           | E WORTHINGTON AV              |                              |        |                                                | X Walk 1 Slope (%)    | 7.6       |                             | X Walk 2 Slope (%)          | N/A        |
| Stop Condition-Street 1                 | StopSign                      |                              |        |                                                | X Walk 1 X Slope (%)  | 1.0       |                             | X Walk 2 X Slope (%)        | N/A        |
| Street 2 Name                           | N/A                           |                              |        | N/A                                            | Ramp inside XWalk1?   |           | N/A                         | Ramp inside XWalk2?         | N/A        |
| Stop Condition-Street 2                 | N/A                           |                              |        |                                                | Road Slope (%)        | 1.0       |                             | Clear Space?                | N/A        |
|                                         |                               |                              |        |                                                | Road X Slope (%)      | 7.6       |                             | Clear Space to XWalk (in)   | N/A        |
|                                         |                               |                              |        | N/A                                            | Any Obstructions?     | N/A       | N/A                         | Storm Grate/Utility Hazard? | N/A        |
|                                         |                               | Total Cost: \$ 32            | 200.00 |                                                | Obstruction Type      |           |                             | Storm Grate/Utility Type    |            |
|                                         |                               |                              |        |                                                |                       | N/A       |                             |                             | N/A        |