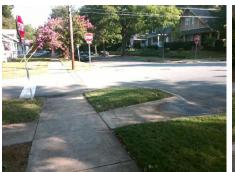

## Access Compliance Report Public Rights-of-Way (Curb Ramps)

|                                         |                               | •                            |        | -                                              |                       |           |                             |                             |            |
|-----------------------------------------|-------------------------------|------------------------------|--------|------------------------------------------------|-----------------------|-----------|-----------------------------|-----------------------------|------------|
| Intersection ID: 14556                  | Main Street: E_WORTHINGTON_AV |                              |        | Street:                                        | WINTHROP_AV           | Location: | S                           |                             |            |
| ADA ID: 17631D536A6E                    | Ramp Type: BlendTrans1        |                              |        | Initial Pass/Fail: Fail Overall Compliance: No |                       |           |                             | o Severity Score:           | 10         |
| Codes/Mitigation Info/Possible Solution |                               |                              |        | Field Measurements/Component Compliance        |                       |           |                             |                             |            |
|                                         |                               | Possible Solutions:          |        | Compliance Description                         |                       |           | Data Compliance Description |                             |            |
|                                         |                               | Remove & Replace Curb Ramp V | Nith   | N/A                                            | Ramp Length (in)      | 36.0      | Yes                         | BlendTrans Slope (%)        | 3.6        |
|                                         |                               | Two New Directional Ramps or |        | No                                             | Ramp Width (in)       | 44.0      | No                          | BlendTrans XSlope (%)       | 3.9        |
|                                         |                               | Equivalent.                  |        | N/A                                            | Flare Type LT         | N/A       | N/A                         | Flare Type RT               | N/A        |
|                                         |                               |                              |        | N/A                                            | Flare Slope LT (%)    | N/A       | N/A                         | Flare Slope RT (%)          | N/A        |
| E.S.                                    |                               |                              |        | N/A                                            | Flare Traversable LT? | N/A       | N/A                         | Flare Traversable RT?       | N/A        |
|                                         | 5                             |                              |        | N/A                                            | Landing Length (in)   | N/A       | N/A                         | DWS Provided?               | N/A        |
|                                         | E. C. Marker                  | Surveyor Notes:              |        | N/A                                            | Landing Width (in)    | N/A       | N/A                         | DWS Contrast?               | N/A        |
| L.E.                                    | Ch .                          | N/A                          |        | N/A                                            | Landing Slope (%)     | N/A       | N/A                         | DWS Length (in)             | N/A        |
|                                         | Lee .                         | 1/2                          |        | N/A                                            | Landing X Slope (%)   | N/A       | N/A                         | DWS Full Width?             | N/A        |
| A Star                                  | CO MARCON COM                 |                              |        | N/A                                            | Landing Curb? (Y/N)   | N/A       |                             | DWS Offset (in)             | N/A        |
|                                         | Con the second                | PROW/ADA:                    |        | N/A                                            | Shared Landing?       | N/A       |                             | 2110 011001 (11)            |            |
|                                         |                               |                              |        | N/A                                            | Gutter Ponding?       | N/A       | N/A                         | Gutter Slope (%)            | N/A        |
|                                         |                               |                              |        | N/A                                            | Gutter Lip Ht (in)    | N/A       | N/A                         | Gutter X Slope (%)          | N/A        |
| A second and a second                   | Not Found, R304.5.1, R304.5.3 |                              | N/A    | Painted X Walk1?                               | No                    |           | Painted X Walk2?            | N/A<br>N/A                  |            |
|                                         |                               |                              |        | N/A                                            | X Walk 1 Direction    | To NE     | IN/A                        | X Walk 2 Direction          | N/A<br>N/A |
|                                         |                               |                              |        |                                                |                       |           |                             |                             | N/A<br>N/A |
|                                         |                               |                              |        | X Walk 1 Width (in)                            | N/A                   |           | X Walk 2 Width (in)         |                             |            |
| Street 1 Name                           | E WORTHINGTON AV              |                              |        |                                                | X Walk 1 Slope (%)    | 7.6       |                             | X Walk 2 Slope (%)          | N/A        |
| Stop Condition-Street 1                 | StopSign                      |                              |        |                                                | X Walk 1 X Slope (%)  | 1.0       |                             | X Walk 2 X Slope (%)        | N/A        |
| Street 2 Name                           | N/A                           |                              |        | N/A                                            | Ramp inside XWalk1?   |           | N/A                         | Ramp inside XWalk2?         | N/A        |
| Stop Condition-Street 2                 | N/A                           |                              |        |                                                | Road Slope (%)        | 1.0       |                             | Clear Space?                | N/A        |
|                                         |                               |                              |        |                                                | Road X Slope (%)      | 7.6       |                             | Clear Space to XWalk (in)   | N/A        |
|                                         |                               |                              |        | N/A                                            | Any Obstructions?     | N/A       | N/A                         | Storm Grate/Utility Hazard? | N/A        |
|                                         |                               | Total Cost: \$ 32            | 200.00 |                                                | Obstruction Type      |           |                             | Storm Grate/Utility Type    |            |
|                                         |                               |                              |        |                                                |                       | N/A       |                             |                             | N/A        |