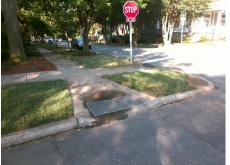

## Access Compliance Report Public Rights-of-Way (Curb Ramps)

|                                         |                               | •                            |        | -                                              |                       |           |                             |                             |            |
|-----------------------------------------|-------------------------------|------------------------------|--------|------------------------------------------------|-----------------------|-----------|-----------------------------|-----------------------------|------------|
| Intersection ID: 14556                  | Main Street: E_WORTHINGTON_AV |                              |        | Street:                                        | WINTHROP_AV           | Location: | S                           |                             |            |
| ADA ID: 17631D536A6E                    | Ramp Type: BlendTrans1        |                              |        | Initial Pass/Fail: Fail Overall Compliance: No |                       |           |                             | o Severity Score:           | 10         |
| Codes/Mitigation Info/Possible Solution |                               |                              |        | Field Measurements/Component Compliance        |                       |           |                             |                             |            |
|                                         |                               | Possible Solutions:          |        | Compliance Description                         |                       |           | Data Compliance Description |                             |            |
|                                         |                               | Remove & Replace Curb Ramp V | Nith   | N/A                                            | Ramp Length (in)      | 36.0      | Yes                         | BlendTrans Slope (%)        | 3.6        |
|                                         |                               | Two New Directional Ramps or |        | No                                             | Ramp Width (in)       | 44.0      | No                          | BlendTrans XSlope (%)       | 3.9        |
|                                         |                               | Equivalent.                  |        | N/A                                            | Flare Type LT         | N/A       | N/A                         | Flare Type RT               | N/A        |
|                                         |                               |                              |        | N/A                                            | Flare Slope LT (%)    | N/A       | N/A                         | Flare Slope RT (%)          | N/A        |
| E.S.                                    |                               |                              |        | N/A                                            | Flare Traversable LT? | N/A       | N/A                         | Flare Traversable RT?       | N/A        |
|                                         | 5                             |                              |        | N/A                                            | Landing Length (in)   | N/A       | N/A                         | DWS Provided?               | N/A        |
|                                         | E. C. Marker                  | Surveyor Notes:              |        | N/A                                            | Landing Width (in)    | N/A       | N/A                         | DWS Contrast?               | N/A        |
| L.E.                                    | Ch .                          | N/A                          |        | N/A                                            | Landing Slope (%)     | N/A       | N/A                         | DWS Length (in)             | N/A        |
|                                         | Lee .                         | 1/2                          |        | N/A                                            | Landing X Slope (%)   | N/A       | N/A                         | DWS Full Width?             | N/A        |
| A Star                                  | CO MARCON COM                 |                              |        | N/A                                            | Landing Curb? (Y/N)   | N/A       |                             | DWS Offset (in)             | N/A        |
|                                         | Con the second                | PROW/ADA:                    |        | N/A                                            | Shared Landing?       | N/A       |                             | 2110 011001 (11)            |            |
|                                         |                               |                              |        | N/A                                            | Gutter Ponding?       | N/A       | N/A                         | Gutter Slope (%)            | N/A        |
|                                         |                               |                              |        | N/A                                            | Gutter Lip Ht (in)    | N/A       | N/A                         | Gutter X Slope (%)          | N/A        |
| A second and a second                   | Not Found, R304.5.1, R304.5.3 |                              | N/A    | Painted X Walk1?                               | No                    |           | Painted X Walk2?            | N/A<br>N/A                  |            |
|                                         |                               |                              |        | N/A                                            | X Walk 1 Direction    | To NE     | IN/A                        | X Walk 2 Direction          | N/A<br>N/A |
|                                         |                               |                              |        |                                                |                       |           |                             |                             | N/A<br>N/A |
|                                         |                               |                              |        | X Walk 1 Width (in)                            | N/A                   |           | X Walk 2 Width (in)         |                             |            |
| Street 1 Name                           | E WORTHINGTON AV              |                              |        |                                                | X Walk 1 Slope (%)    | 7.6       |                             | X Walk 2 Slope (%)          | N/A        |
| Stop Condition-Street 1                 | StopSign                      |                              |        |                                                | X Walk 1 X Slope (%)  | 1.0       |                             | X Walk 2 X Slope (%)        | N/A        |
| Street 2 Name                           | N/A                           |                              |        | N/A                                            | Ramp inside XWalk1?   |           | N/A                         | Ramp inside XWalk2?         | N/A        |
| Stop Condition-Street 2                 | N/A                           |                              |        |                                                | Road Slope (%)        | 1.0       |                             | Clear Space?                | N/A        |
|                                         |                               |                              |        |                                                | Road X Slope (%)      | 7.6       |                             | Clear Space to XWalk (in)   | N/A        |
|                                         |                               |                              |        | N/A                                            | Any Obstructions?     | N/A       | N/A                         | Storm Grate/Utility Hazard? | N/A        |
|                                         |                               | Total Cost: \$ 32            | 200.00 |                                                | Obstruction Type      |           |                             | Storm Grate/Utility Type    |            |
|                                         |                               |                              |        |                                                |                       | N/A       |                             |                             | N/A        |