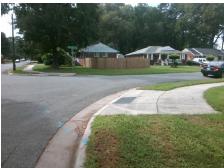

## Access Compliance Report Public Rights-of-Way (Curb Ramps)

Intersection ID: 16077 Main Street: ELLENWOOD\_PL Cross Street: YORKSHIRE\_DR Location: NW

ADA ID: 17729E11EC7F Ramp Type: PerpDiag Initial Pass/Fail: Fail Overall Compliance: No Severity Score: 12.5

## Field Measurements/Component Compliance

Street 1 Name
Stop Condition-Street 2
Street 2 Name
Stop Condition-Street 1

YORKSHIRE DR StopSign ELLENWOOD PL None Total Cost: \$ 3200.00

Compliance Description Data Compliance Description Data No Ramp Slope (%) N/A Ramp Length (in) 60.0 9.3 Yes Ramp XSlope (%) Yes Ramp Width (in) 48.0 0.1 N/A N/A Flare Type LT N/A Flare Type RT N/A N/A N/A N/A Flare Slope RT (%) N/A Flare Slope LT (%) N/A Flare Traversable LT? N/A N/A Flare Traversable RT? N/A N/A N/A N/A DWS Provided? N/A Landing Length (in) N/A Landing Width (in) N/A N/A **DWS Contrast?** N/A N/A N/A N/A Landing Slope (%) DWS Length (in) N/A N/A Landing X Slope (%) N/A N/A DWS Full Width? N/A N/A Landing Curb? (Y/N) N/A N/A DWS Offset (in) N/A N/A N/A Shared Landing? N/A **Gutter Ponding?** N/A N/A Gutter Slope (%) N/A N/A Gutter Lip Ht (in) N/A N/A Gutter X Slope (%) N/A N/A Painted X Walk1? No N/A Painted X Walk2? No X Walk 1 Direction To S X Walk 2 Direction To E N/A N/A X Walk 1 Width (in) X Walk 2 Width (in) N/A X Walk 1 Slope (%) 6.0 X Walk 2 Slope (%) 0.7 X Walk 1 X Slope (%) 0.4 X Walk 2 X Slope (%) 1.9 N/A N/A N/A Ramp inside XWalk2? N/A Ramp inside XWalk1? Road Slope (%) 2.3 N/A Clear Space? N/A N/A Road X Slope (%) 3.8 Clear Space to XWalk (in) N/A N/A N/A N/A Any Obstructions? Storm Grate/Utility Hazard? N/A **Obstruction Type** Storm Grate/Utility Type N/A N/A Yes Surface Condition? (G/P) Good