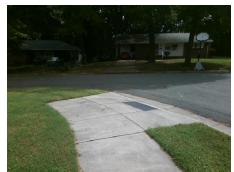

## Access Compliance Report Public Rights-of-Way (Curb Ramps)

Intersection ID: 16077 Main Street: ELLENWOOD\_PL Cross Street: YORKSHIRE\_DR Location: NW

ADA ID: 17729E11EC7F Ramp Type: PerpDiag Initial Pass/Fail: Fail Overall Compliance: No Severity Score: 12.5

## Field Measurements/Component Compliance

Street 1 Name
Stop Condition-Street 2
Street 2 Name
Stop Condition-Street 1

YORKSHIRE DR StopSign ELLENWOOD PL None Total Cost: \$ 3200.00

Compliance Description Data Compliance Description Data No Ramp Slope (%) N/A Ramp Length (in) 60.0 9.3 Yes Ramp XSlope (%) Yes Ramp Width (in) 48.0 0.1 N/A N/A Flare Type LT N/A Flare Type RT N/A N/A N/A N/A Flare Slope RT (%) N/A Flare Slope LT (%) N/A Flare Traversable LT? N/A N/A Flare Traversable RT? N/A N/A N/A N/A DWS Provided? N/A Landing Length (in) N/A Landing Width (in) N/A N/A **DWS Contrast?** N/A N/A N/A N/A Landing Slope (%) DWS Length (in) N/A N/A Landing X Slope (%) N/A N/A DWS Full Width? N/A N/A Landing Curb? (Y/N) N/A N/A DWS Offset (in) N/A N/A N/A Shared Landing? N/A **Gutter Ponding?** N/A N/A Gutter Slope (%) N/A N/A Gutter Lip Ht (in) N/A N/A Gutter X Slope (%) N/A N/A Painted X Walk1? No N/A Painted X Walk2? No X Walk 1 Direction To S X Walk 2 Direction To E N/A N/A X Walk 1 Width (in) X Walk 2 Width (in) N/A X Walk 1 Slope (%) 6.0 X Walk 2 Slope (%) 0.7 X Walk 1 X Slope (%) 0.4 X Walk 2 X Slope (%) 1.9 N/A N/A N/A Ramp inside XWalk2? N/A Ramp inside XWalk1? Road Slope (%) 2.3 N/A Clear Space? N/A N/A Road X Slope (%) 3.8 Clear Space to XWalk (in) N/A N/A N/A N/A Any Obstructions? Storm Grate/Utility Hazard? N/A **Obstruction Type** Storm Grate/Utility Type N/A N/A Yes Surface Condition? (G/P) Good