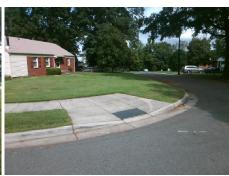

## Access Compliance Report Public Rights-of-Way (Curb Ramps)

Intersection ID: 16077 Main Street: ELLENWOOD\_PL Cross Street: YORKSHIRE\_DR Location: NW

ADA ID: 17729E11EC7F Ramp Type: PerpDiag Initial Pass/Fail: Fail Overall Compliance: No Severity Score: 12.5

## Field Measurements/Component Compliance

Street 1 Name
Stop Condition-Street 2
Street 2 Name
Stop Condition-Street 1

YORKSHIRE DR StopSign ELLENWOOD PL None Total Cost: \$ 3200.00

Compliance Description Data Compliance Description Data No Ramp Slope (%) N/A Ramp Length (in) 60.0 9.3 Yes Ramp XSlope (%) Yes Ramp Width (in) 48.0 0.1 N/A N/A Flare Type LT N/A Flare Type RT N/A N/A N/A N/A Flare Slope RT (%) N/A Flare Slope LT (%) N/A Flare Traversable LT? N/A N/A Flare Traversable RT? N/A N/A N/A N/A DWS Provided? N/A Landing Length (in) N/A Landing Width (in) N/A N/A **DWS Contrast?** N/A N/A N/A N/A Landing Slope (%) DWS Length (in) N/A N/A Landing X Slope (%) N/A N/A DWS Full Width? N/A N/A Landing Curb? (Y/N) N/A N/A DWS Offset (in) N/A N/A N/A Shared Landing? N/A **Gutter Ponding?** N/A N/A Gutter Slope (%) N/A N/A Gutter Lip Ht (in) N/A N/A Gutter X Slope (%) N/A N/A Painted X Walk1? No N/A Painted X Walk2? No X Walk 1 Direction To S X Walk 2 Direction To E N/A N/A X Walk 1 Width (in) X Walk 2 Width (in) N/A X Walk 1 Slope (%) 6.0 X Walk 2 Slope (%) 0.7 X Walk 1 X Slope (%) 0.4 X Walk 2 X Slope (%) 1.9 N/A N/A N/A Ramp inside XWalk2? N/A Ramp inside XWalk1? Road Slope (%) 2.3 N/A Clear Space? N/A N/A Road X Slope (%) 3.8 Clear Space to XWalk (in) N/A N/A N/A N/A Any Obstructions? Storm Grate/Utility Hazard? N/A **Obstruction Type** Storm Grate/Utility Type N/A N/A Yes Surface Condition? (G/P) Good