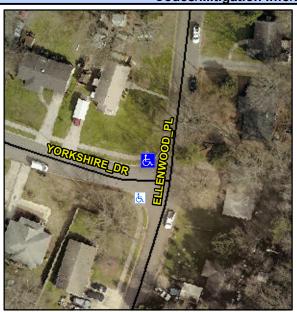

## Access Compliance Report Public Rights-of-Way (Curb Ramps)

Intersection ID: 16077 Main Street: ELLENWOOD\_PL Cross Street: YORKSHIRE\_DR Location: NW

ADA ID: 17729E11EC7F Ramp Type: PerpDiag Initial Pass/Fail: Fail Overall Compliance: No Severity Score: 12.5