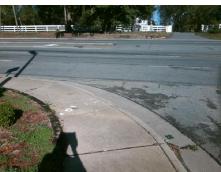

## Field Measurements/Component Compliance

Street 1 Name
Stop Condition-Street 2
Street 2 Name
Stop Condition-Street 1

GUY E SUDDRETH AV StopSign N TRYON ST None Possible Solutions:

Remove & Replace Curb Ramp With Two New Directional Ramps or Equivalent.

Surveyor Notes:

N/A

PROW/ADA:

Not Found, R304.5.1, R304.5.3

Total Cost: \$ 3200.00

| Field Measurements/Component Compliance |                       |       |      |                             |       |
|-----------------------------------------|-----------------------|-------|------|-----------------------------|-------|
| Compliance Description                  |                       | Data  | Comp | liance Description          | Data  |
| N/A                                     | Ramp Length (in)      | 59.5  | Yes  | Ramp Slope (%)              | 6.5   |
| No                                      | Ramp Width (in)       | 38.5  | No   | Ramp XSlope (%)             | 2.5   |
| N/A                                     | Flare Type LT         | N/A   | N/A  | Flare Type RT               | N/A   |
| N/A                                     | Flare Slope LT (%)    | N/A   | N/A  | Flare Slope RT (%)          | N/A   |
| N/A                                     | Flare Traversable LT? | N/A   | N/A  | Flare Traversable RT?       | N/A   |
| N/A                                     | Landing Length (in)   | N/A   | N/A  | DWS Provided?               | N/A   |
| N/A                                     | Landing Width (in)    | N/A   | N/A  | DWS Contrast?               | N/A   |
| N/A                                     | Landing Slope (%)     | N/A   | N/A  | DWS Length (in)             | N/A   |
| N/A                                     | Landing X Slope (%)   | N/A   | N/A  | DWS Full Width?             | N/A   |
| N/A                                     | Landing Curb? (Y/N)   | N/A   | N/A  | DWS Offset (in)             | N/A   |
| N/A                                     | Shared Landing?       | N/A   |      |                             |       |
| N/A                                     | Gutter Ponding?       | N/A   | N/A  | Gutter Slope (%)            | N/A   |
| N/A                                     | Gutter Lip Ht (in)    | 0.5   | N/A  | Gutter X Slope (%)          | N/A   |
| N/A                                     | Painted X Walk1?      | No    | N/A  | Painted X Walk2?            | No    |
|                                         | X Walk 1 Direction    | To NE |      | X Walk 2 Direction          | To NW |
| N/A                                     | X Walk 1 Width (in)   | N/A   | N/A  | X Walk 2 Width (in)         | N/A   |
|                                         | X Walk 1 Slope (%)    | 1.0   |      | X Walk 2 Slope (%)          | 6.0   |
|                                         | X Walk 1 X Slope (%)  | 2.8   |      | X Walk 2 X Slope (%)        | 1.3   |
| N/A                                     | Ramp inside XWalk1?   | N/A   | N/A  | Ramp inside XWalk2?         | N/A   |
|                                         | Road Slope (%)        | 2.3   | N/A  | Clear Space?                | N/A   |
|                                         | Road X Slope (%)      | 2.9   | N/A  | Clear Space to XWalk (in)   | N/A   |
| N/A                                     | Any Obstructions?     | N/A   | N/A  | Storm Grate/Utility Hazard? | N/A   |
|                                         | Obstruction Type      |       |      | Storm Grate/Utility Type    |       |
|                                         |                       | N/A   |      |                             | N/A   |
|                                         |                       |       | Yes  | Surface Condition? (G/P)    | Good  |
|                                         |                       |       | -    |                             |       |