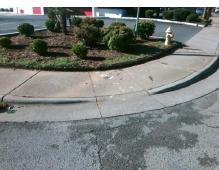

## Field Measurements/Component Compliance

Street 1 Name
Stop Condition-Street 2
Street 2 Name
Stop Condition-Street 1

GUY E SUDDRETH AV StopSign N TRYON ST None Possible Solutions:

Remove & Replace Curb Ramp With Two New Directional Ramps or Equivalent.

Surveyor Notes:

N/A

PROW/ADA:

Not Found, R304.5.1, R304.5.3

Total Cost: \$ 3200.00

| Field Measurements/Component Compliance |                       |       |      |                             |       |
|-----------------------------------------|-----------------------|-------|------|-----------------------------|-------|
| Compliance Description                  |                       | Data  | Comp | liance Description          | Data  |
| N/A                                     | Ramp Length (in)      | 59.5  | Yes  | Ramp Slope (%)              | 6.5   |
| No                                      | Ramp Width (in)       | 38.5  | No   | Ramp XSlope (%)             | 2.5   |
| N/A                                     | Flare Type LT         | N/A   | N/A  | Flare Type RT               | N/A   |
| N/A                                     | Flare Slope LT (%)    | N/A   | N/A  | Flare Slope RT (%)          | N/A   |
| N/A                                     | Flare Traversable LT? | N/A   | N/A  | Flare Traversable RT?       | N/A   |
| N/A                                     | Landing Length (in)   | N/A   | N/A  | DWS Provided?               | N/A   |
| N/A                                     | Landing Width (in)    | N/A   | N/A  | DWS Contrast?               | N/A   |
| N/A                                     | Landing Slope (%)     | N/A   | N/A  | DWS Length (in)             | N/A   |
| N/A                                     | Landing X Slope (%)   | N/A   | N/A  | DWS Full Width?             | N/A   |
| N/A                                     | Landing Curb? (Y/N)   | N/A   | N/A  | DWS Offset (in)             | N/A   |
| N/A                                     | Shared Landing?       | N/A   |      |                             |       |
| N/A                                     | Gutter Ponding?       | N/A   | N/A  | Gutter Slope (%)            | N/A   |
| N/A                                     | Gutter Lip Ht (in)    | 0.5   | N/A  | Gutter X Slope (%)          | N/A   |
| N/A                                     | Painted X Walk1?      | No    | N/A  | Painted X Walk2?            | No    |
|                                         | X Walk 1 Direction    | To NE |      | X Walk 2 Direction          | To NW |
| N/A                                     | X Walk 1 Width (in)   | N/A   | N/A  | X Walk 2 Width (in)         | N/A   |
|                                         | X Walk 1 Slope (%)    | 1.0   |      | X Walk 2 Slope (%)          | 6.0   |
|                                         | X Walk 1 X Slope (%)  | 2.8   |      | X Walk 2 X Slope (%)        | 1.3   |
| N/A                                     | Ramp inside XWalk1?   | N/A   | N/A  | Ramp inside XWalk2?         | N/A   |
|                                         | Road Slope (%)        | 2.3   | N/A  | Clear Space?                | N/A   |
|                                         | Road X Slope (%)      | 2.9   | N/A  | Clear Space to XWalk (in)   | N/A   |
| N/A                                     | Any Obstructions?     | N/A   | N/A  | Storm Grate/Utility Hazard? | N/A   |
|                                         | Obstruction Type      |       |      | Storm Grate/Utility Type    |       |
|                                         |                       | N/A   |      |                             | N/A   |
|                                         |                       |       | Yes  | Surface Condition? (G/P)    | Good  |
|                                         |                       |       | -    |                             |       |