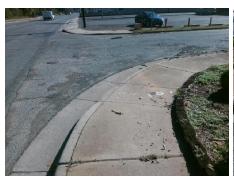

## Field Measurements/Component Compliance

Street 1 Name
Stop Condition-Street 2
Street 2 Name
Stop Condition-Street 1

GUY E SUDDRETH AV StopSign N TRYON ST None Possible Solutions:

Remove & Replace Curb Ramp With Two New Directional Ramps or Equivalent.

Surveyor Notes:

N/A

PROW/ADA:

Not Found, R304.5.1, R304.5.3

Total Cost: \$ 3200.00

| Field Measurements/Component Compliance |                       |       |      |                             |       |
|-----------------------------------------|-----------------------|-------|------|-----------------------------|-------|
| Compliance Description                  |                       | Data  | Comp | liance Description          | Data  |
| N/A                                     | Ramp Length (in)      | 59.5  | Yes  | Ramp Slope (%)              | 6.5   |
| No                                      | Ramp Width (in)       | 38.5  | No   | Ramp XSlope (%)             | 2.5   |
| N/A                                     | Flare Type LT         | N/A   | N/A  | Flare Type RT               | N/A   |
| N/A                                     | Flare Slope LT (%)    | N/A   | N/A  | Flare Slope RT (%)          | N/A   |
| N/A                                     | Flare Traversable LT? | N/A   | N/A  | Flare Traversable RT?       | N/A   |
| N/A                                     | Landing Length (in)   | N/A   | N/A  | DWS Provided?               | N/A   |
| N/A                                     | Landing Width (in)    | N/A   | N/A  | DWS Contrast?               | N/A   |
| N/A                                     | Landing Slope (%)     | N/A   | N/A  | DWS Length (in)             | N/A   |
| N/A                                     | Landing X Slope (%)   | N/A   | N/A  | DWS Full Width?             | N/A   |
| N/A                                     | Landing Curb? (Y/N)   | N/A   | N/A  | DWS Offset (in)             | N/A   |
| N/A                                     | Shared Landing?       | N/A   |      |                             |       |
| N/A                                     | Gutter Ponding?       | N/A   | N/A  | Gutter Slope (%)            | N/A   |
| N/A                                     | Gutter Lip Ht (in)    | 0.5   | N/A  | Gutter X Slope (%)          | N/A   |
| N/A                                     | Painted X Walk1?      | No    | N/A  | Painted X Walk2?            | No    |
|                                         | X Walk 1 Direction    | To NE |      | X Walk 2 Direction          | To NW |
| N/A                                     | X Walk 1 Width (in)   | N/A   | N/A  | X Walk 2 Width (in)         | N/A   |
|                                         | X Walk 1 Slope (%)    | 1.0   |      | X Walk 2 Slope (%)          | 6.0   |
|                                         | X Walk 1 X Slope (%)  | 2.8   |      | X Walk 2 X Slope (%)        | 1.3   |
| N/A                                     | Ramp inside XWalk1?   | N/A   | N/A  | Ramp inside XWalk2?         | N/A   |
|                                         | Road Slope (%)        | 2.3   | N/A  | Clear Space?                | N/A   |
|                                         | Road X Slope (%)      | 2.9   | N/A  | Clear Space to XWalk (in)   | N/A   |
| N/A                                     | Any Obstructions?     | N/A   | N/A  | Storm Grate/Utility Hazard? | N/A   |
|                                         | Obstruction Type      |       |      | Storm Grate/Utility Type    |       |
|                                         |                       | N/A   |      |                             | N/A   |
|                                         |                       |       | Yes  | Surface Condition? (G/P)    | Good  |
|                                         |                       |       | -    |                             |       |