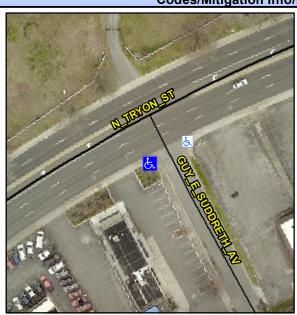

## Access Compliance Report Public Rights-of-Way (Curb Ramps)

Intersection ID: 9245Main Street: GUY\_E\_SUDDRETH\_AVCross Street: N\_TRYON\_STLocation:SWADA ID: 177A37C151C3Ramp Type: PerpDiagInitial Pass/Fail: FailOverall Compliance: NoSeverity Score:10

## Field Measurements/Component Compliance

Street 1 Name
Stop Condition-Street 2
Street 2 Name
Stop Condition-Street 1

GUY E SUDDRETH AV StopSign N TRYON ST None Possible Solutions:

Remove & Replace Curb Ramp With Two New Directional Ramps or Equivalent.