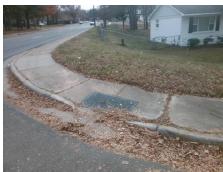

## Field Measurements/Component Compliance

Street 1 Name
Stop Condition-Street 2
Street 2 Name
Stop Condition-Street 1

IDLEWILD RD None LYNMONT DR StopSign Possible Solutions:

Remove & Replace Curb Ramp With
Two New Directional Ramps or
Equivalent.

N
Surveyor Notes:

N/A

PROW/ADA:

R304.2.2, R304.5.3

Total Cost: \$ 3200.00

| Compliance Description |                       | Data  | Comp | liance Description          | Data |
|------------------------|-----------------------|-------|------|-----------------------------|------|
| N/A                    | Ramp Length (in)      | 60.0  | No   | Ramp Slope (%)              | 9.9  |
| Yes                    | Ramp Width (in)       | 48.0  | No   | Ramp XSlope (%)             | 9.9  |
| N/A                    | Flare Type LT         | N/A   | N/A  | Flare Type RT               | N/A  |
| N/A                    | Flare Slope LT (%)    | N/A   | N/A  | Flare Slope RT (%)          | N/A  |
| N/A                    | Flare Traversable LT? | N/A   | N/A  | Flare Traversable RT?       | N/A  |
| N/A                    | Landing Length (in)   | N/A   | N/A  | DWS Provided?               | N/A  |
| N/A                    | Landing Width (in)    | N/A   | N/A  | DWS Contrast?               | N/A  |
| N/A                    | Landing Slope (%)     | N/A   | N/A  | DWS Length (in)             | N/A  |
| N/A                    | Landing X Slope (%)   | N/A   | N/A  | DWS Full Width?             | N/A  |
| N/A                    | Landing Curb? (Y/N)   | N/A   | N/A  | DWS Offset (in)             | N/A  |
| N/A                    | Shared Landing?       | N/A   |      |                             |      |
| N/A                    | Gutter Ponding?       | N/A   | N/A  | Gutter Slope (%)            | N/A  |
| N/A                    | Gutter Lip Ht (in)    | 1.0   | N/A  | Gutter X Slope (%)          | N/A  |
| N/A                    | Painted X Walk1?      | No    | N/A  | Painted X Walk2?            | No   |
|                        | X Walk 1 Direction    | To NE |      | X Walk 2 Direction          | To W |
| N/A                    | X Walk 1 Width (in)   | N/A   | N/A  | X Walk 2 Width (in)         | N/A  |
|                        | X Walk 1 Slope (%)    | 9.4   |      | X Walk 2 Slope (%)          | 0.1  |
|                        | X Walk 1 X Slope (%)  | 1.3   |      | X Walk 2 X Slope (%)        | 8.1  |
| N/A                    | Ramp inside XWalk1?   | N/A   | N/A  | Ramp inside XWalk2?         | N/A  |
|                        | Road Slope (%)        | 8.2   | N/A  | Clear Space?                | N/A  |
|                        | Road X Slope (%)      | 5.6   | N/A  | Clear Space to XWalk (in)   | N/A  |
| N/A                    | Any Obstructions?     | N/A   | N/A  | Storm Grate/Utility Hazard? | N/A  |
|                        | Obstruction Type      |       | l    | Storm Grate/Utility Type    |      |
|                        |                       | N/A   |      |                             | N/A  |
|                        |                       |       | Yes  | Surface Condition? (G/P)    | Good |