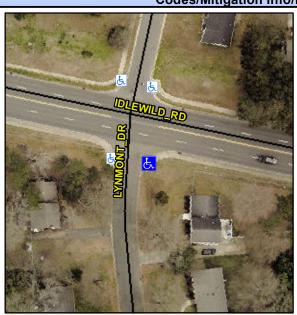

## Access Compliance Report Public Rights-of-Way (Curb Ramps)

Intersection ID: 16824 Main Street: IDLEWILD\_RD Cross Street: LYNMONT\_DR Location: SE

ADA ID: 177B3B8F0934 Ramp Type: PerpDiag Initial Pass/Fail: Fail Overall Compliance: No Severity Score: 37.5

## Field Measurements/Component Compliance

Street 1 Name
Stop Condition-Street 2
Street 2 Name
Stop Condition-Street 1

IDLEWILD RD None LYNMONT DR StopSign Possible Solutions:

Remove & Replace Curb Ramp With
Two New Directional Ramps or
Equivalent.