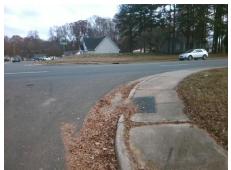

## Field Measurements/Component Compliance

Street 1 Name
Stop Condition-Street 2
Street 2 Name
Stop Condition-Street 1

IDLEWILD RD None LYNMONT DR StopSign Possible Solutions:

Remove & Replace Curb Ramp With
Two New Directional Ramps or
Equivalent.

N
Surveyor Notes:

N/A

PROW/ADA:

R304.2.2, R304.5.3

Total Cost: \$ 3200.00

| Compliance Description |                       | Data  | Comp | liance Description          | Data |
|------------------------|-----------------------|-------|------|-----------------------------|------|
| N/A                    | Ramp Length (in)      | 60.0  | No   | Ramp Slope (%)              | 9.9  |
| Yes                    | Ramp Width (in)       | 48.0  | No   | Ramp XSlope (%)             | 9.9  |
| N/A                    | Flare Type LT         | N/A   | N/A  | Flare Type RT               | N/A  |
| N/A                    | Flare Slope LT (%)    | N/A   | N/A  | Flare Slope RT (%)          | N/A  |
| N/A                    | Flare Traversable LT? | N/A   | N/A  | Flare Traversable RT?       | N/A  |
| N/A                    | Landing Length (in)   | N/A   | N/A  | DWS Provided?               | N/A  |
| N/A                    | Landing Width (in)    | N/A   | N/A  | DWS Contrast?               | N/A  |
| N/A                    | Landing Slope (%)     | N/A   | N/A  | DWS Length (in)             | N/A  |
| N/A                    | Landing X Slope (%)   | N/A   | N/A  | DWS Full Width?             | N/A  |
| N/A                    | Landing Curb? (Y/N)   | N/A   | N/A  | DWS Offset (in)             | N/A  |
| N/A                    | Shared Landing?       | N/A   |      |                             |      |
| N/A                    | Gutter Ponding?       | N/A   | N/A  | Gutter Slope (%)            | N/A  |
| N/A                    | Gutter Lip Ht (in)    | 1.0   | N/A  | Gutter X Slope (%)          | N/A  |
| N/A                    | Painted X Walk1?      | No    | N/A  | Painted X Walk2?            | No   |
|                        | X Walk 1 Direction    | To NE |      | X Walk 2 Direction          | To W |
| N/A                    | X Walk 1 Width (in)   | N/A   | N/A  | X Walk 2 Width (in)         | N/A  |
|                        | X Walk 1 Slope (%)    | 9.4   |      | X Walk 2 Slope (%)          | 0.1  |
|                        | X Walk 1 X Slope (%)  | 1.3   |      | X Walk 2 X Slope (%)        | 8.1  |
| N/A                    | Ramp inside XWalk1?   | N/A   | N/A  | Ramp inside XWalk2?         | N/A  |
|                        | Road Slope (%)        | 8.2   | N/A  | Clear Space?                | N/A  |
|                        | Road X Slope (%)      | 5.6   | N/A  | Clear Space to XWalk (in)   | N/A  |
| N/A                    | Any Obstructions?     | N/A   | N/A  | Storm Grate/Utility Hazard? | N/A  |
|                        | Obstruction Type      |       | l    | Storm Grate/Utility Type    |      |
|                        |                       | N/A   |      |                             | N/A  |
|                        |                       |       | Yes  | Surface Condition? (G/P)    | Good |