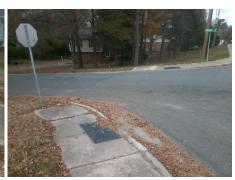

## Field Measurements/Component Compliance

Street 1 Name
Stop Condition-Street 2
Street 2 Name
Stop Condition-Street 1

IDLEWILD RD None LYNMONT DR StopSign Possible Solutions:

Remove & Replace Curb Ramp With
Two New Directional Ramps or
Equivalent.

N
Surveyor Notes:

N/A

PROW/ADA:

R304.2.2, R304.5.3

Total Cost: \$ 3200.00

| Compliance Description |                       | Data  | Comp | liance Description          | Data |
|------------------------|-----------------------|-------|------|-----------------------------|------|
| N/A                    | Ramp Length (in)      | 60.0  | No   | Ramp Slope (%)              | 9.9  |
| Yes                    | Ramp Width (in)       | 48.0  | No   | Ramp XSlope (%)             | 9.9  |
| N/A                    | Flare Type LT         | N/A   | N/A  | Flare Type RT               | N/A  |
| N/A                    | Flare Slope LT (%)    | N/A   | N/A  | Flare Slope RT (%)          | N/A  |
| N/A                    | Flare Traversable LT? | N/A   | N/A  | Flare Traversable RT?       | N/A  |
| N/A                    | Landing Length (in)   | N/A   | N/A  | DWS Provided?               | N/A  |
| N/A                    | Landing Width (in)    | N/A   | N/A  | DWS Contrast?               | N/A  |
| N/A                    | Landing Slope (%)     | N/A   | N/A  | DWS Length (in)             | N/A  |
| N/A                    | Landing X Slope (%)   | N/A   | N/A  | DWS Full Width?             | N/A  |
| N/A                    | Landing Curb? (Y/N)   | N/A   | N/A  | DWS Offset (in)             | N/A  |
| N/A                    | Shared Landing?       | N/A   |      |                             |      |
| N/A                    | Gutter Ponding?       | N/A   | N/A  | Gutter Slope (%)            | N/A  |
| N/A                    | Gutter Lip Ht (in)    | 1.0   | N/A  | Gutter X Slope (%)          | N/A  |
| N/A                    | Painted X Walk1?      | No    | N/A  | Painted X Walk2?            | No   |
|                        | X Walk 1 Direction    | To NE |      | X Walk 2 Direction          | To W |
| N/A                    | X Walk 1 Width (in)   | N/A   | N/A  | X Walk 2 Width (in)         | N/A  |
|                        | X Walk 1 Slope (%)    | 9.4   |      | X Walk 2 Slope (%)          | 0.1  |
|                        | X Walk 1 X Slope (%)  | 1.3   |      | X Walk 2 X Slope (%)        | 8.1  |
| N/A                    | Ramp inside XWalk1?   | N/A   | N/A  | Ramp inside XWalk2?         | N/A  |
|                        | Road Slope (%)        | 8.2   | N/A  | Clear Space?                | N/A  |
|                        | Road X Slope (%)      | 5.6   | N/A  | Clear Space to XWalk (in)   | N/A  |
| N/A                    | Any Obstructions?     | N/A   | N/A  | Storm Grate/Utility Hazard? | N/A  |
|                        | Obstruction Type      |       | l    | Storm Grate/Utility Type    |      |
|                        |                       | N/A   |      |                             | N/A  |
|                        |                       |       | Yes  | Surface Condition? (G/P)    | Good |