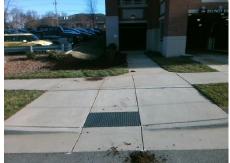

Possible Solutions:

Remove & Replace Entire Ramp.

Surveyor Notes:

N/A

PROW/ADA:

Not Found, R304.5.1, R304.2.2, R304.5.3

Total Cost:

1850.00

| Compliance Description D |                       | Data  | Comp | pliance Description   |                         | Data |
|--------------------------|-----------------------|-------|------|-----------------------|-------------------------|------|
| N/A                      | Ramp Length (in)      | 95.0  | No   | No Ramp Slope (%)     |                         | 8.6  |
| No                       | Ramp Width (in)       | 46.5  | No   | Ramp XSlope (%)       |                         | 6.8  |
| N/A                      | Flare Type LT         | N/A   | N/A  | Flare Type RT         |                         | N/A  |
| N/A                      | Flare Slope LT (%)    | N/A   | N/A  | Flare Slope RT (%)    |                         | N/A  |
| N/A                      | Flare Traversable LT? | N/A   | N/A  | Flare Traversable RT? |                         | N/A  |
| N/A                      | Landing Length (in)   | N/A   | N/A  | DWS Provided?         |                         | N/A  |
| N/A                      | Landing Width (in)    | N/A   | N/A  | DWS                   | Contrast?               | N/A  |
| N/A                      | Landing Slope (%)     | N/A   | N/A  | DWS                   | Length (in)             | N/A  |
| N/A                      | Landing X Slope (%)   | N/A   | N/A  | DWS                   | DWS Full Width?         |      |
| N/A                      | Landing Curb? (Y/N)   | N/A   | N/A  | DWS                   | Offset (in)             | N/A  |
| N/A                      | Shared Landing?       | N/A   |      |                       |                         |      |
| N/A                      | Gutter Ponding?       | N/A   | N/A  | Gutte                 | r Slope (%)             | N/A  |
| N/A                      | Gutter Lip Ht (in)    | N/A   | N/A  | Gutter X Slope (%)    |                         | N/A  |
| N/A                      | Painted X Walk1?      | No    | N/A  | Paint                 | ed X Walk2?             | N/A  |
|                          | X Walk 1 Direction    | To SW |      | X Wa                  | lk 2 Direction          | N/A  |
| N/A                      | X Walk 1 Width (in)   | N/A   | N/A  | X Wa                  | lk 2 Width (in)         | N/A  |
|                          | X Walk 1 Slope (%)    | 1.3   |      | X Wa                  | lk 2 Slope (%)          | N/A  |
|                          | X Walk 1 X Slope (%)  | 3.0   |      | X Wa                  | lk 2 X Slope (%)        | N/A  |
| N/A                      | Ramp inside XWalk1?   | N/A   | N/A  | Ram                   | inside XWalk2?          | N/A  |
|                          | Road Slope (%)        | N/A   | N/A  | Clear                 | Space?                  | N/A  |
|                          | Road X Slope (%)      | N/A   | N/A  | Clear                 | Space to XWalk (in)     | N/A  |
| N/A                      | Any Obstructions?     | N/A   | N/A  | Storn                 | n Grate/Utility Hazard? | N/A  |
|                          | Obstruction Type      |       |      | Storn                 | n Grate/Utility Type    |      |
|                          |                       | N/A   |      |                       |                         | N/A  |
|                          |                       |       | Yes  | Surfa                 | ce Condition? (G/P)     | Good |