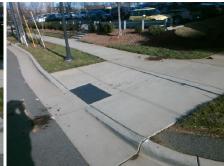

Possible Solutions:

Remove & Replace Entire Ramp.

Surveyor Notes:

N/A

PROW/ADA:

Not Found, R304.5.1, R304.2.2, R304.5.3

Total Cost:

1850.00

| Compliance Description D |                       | Data  | Comp | pliance Description   |                         | Data |
|--------------------------|-----------------------|-------|------|-----------------------|-------------------------|------|
| N/A                      | Ramp Length (in)      | 95.0  | No   | No Ramp Slope (%)     |                         | 8.6  |
| No                       | Ramp Width (in)       | 46.5  | No   | Ramp XSlope (%)       |                         | 6.8  |
| N/A                      | Flare Type LT         | N/A   | N/A  | Flare Type RT         |                         | N/A  |
| N/A                      | Flare Slope LT (%)    | N/A   | N/A  | Flare Slope RT (%)    |                         | N/A  |
| N/A                      | Flare Traversable LT? | N/A   | N/A  | Flare Traversable RT? |                         | N/A  |
| N/A                      | Landing Length (in)   | N/A   | N/A  | DWS Provided?         |                         | N/A  |
| N/A                      | Landing Width (in)    | N/A   | N/A  | DWS                   | Contrast?               | N/A  |
| N/A                      | Landing Slope (%)     | N/A   | N/A  | DWS                   | Length (in)             | N/A  |
| N/A                      | Landing X Slope (%)   | N/A   | N/A  | DWS                   | DWS Full Width?         |      |
| N/A                      | Landing Curb? (Y/N)   | N/A   | N/A  | DWS                   | Offset (in)             | N/A  |
| N/A                      | Shared Landing?       | N/A   |      |                       |                         |      |
| N/A                      | Gutter Ponding?       | N/A   | N/A  | Gutte                 | r Slope (%)             | N/A  |
| N/A                      | Gutter Lip Ht (in)    | N/A   | N/A  | Gutter X Slope (%)    |                         | N/A  |
| N/A                      | Painted X Walk1?      | No    | N/A  | Paint                 | ed X Walk2?             | N/A  |
|                          | X Walk 1 Direction    | To SW |      | X Wa                  | lk 2 Direction          | N/A  |
| N/A                      | X Walk 1 Width (in)   | N/A   | N/A  | X Wa                  | lk 2 Width (in)         | N/A  |
|                          | X Walk 1 Slope (%)    | 1.3   |      | X Wa                  | lk 2 Slope (%)          | N/A  |
|                          | X Walk 1 X Slope (%)  | 3.0   |      | X Wa                  | lk 2 X Slope (%)        | N/A  |
| N/A                      | Ramp inside XWalk1?   | N/A   | N/A  | Ram                   | inside XWalk2?          | N/A  |
|                          | Road Slope (%)        | N/A   | N/A  | Clear                 | Space?                  | N/A  |
|                          | Road X Slope (%)      | N/A   | N/A  | Clear                 | Space to XWalk (in)     | N/A  |
| N/A                      | Any Obstructions?     | N/A   | N/A  | Storn                 | n Grate/Utility Hazard? | N/A  |
|                          | Obstruction Type      |       |      | Storn                 | n Grate/Utility Type    |      |
|                          |                       | N/A   |      |                       |                         | N/A  |
|                          |                       |       | Yes  | Surfa                 | ce Condition? (G/P)     | Good |