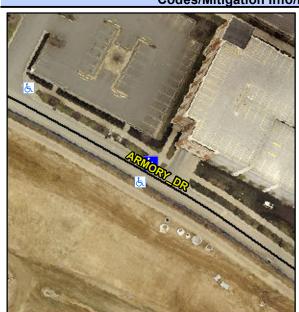

## Access Compliance Report Public Rights-of-Way (Curb Ramps)

Intersection ID: 10019990Main Street: ARMORY\_DRCross Street: N/ALocation:NEADA ID: 177C71DA3777Ramp Type: PerpInitial Pass/Fail: FailOverall Compliance: NoSeverity Score: 33.75

## Field Measurements/Component Compliance

| THE PERSON NAMED IN COLUMN TWO IS NOT THE OWNER. |           |
|--------------------------------------------------|-----------|
| Street 1 Name                                    | ARMORY DR |
| Stop Condition-Street 2                          | None      |
| Street 2 Name                                    | N/A       |
| Stop Condition-Street 1                          | N/A       |