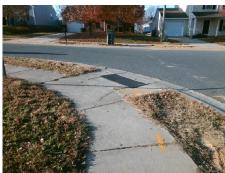

## **Access Compliance Report Public Rights-of-Way** (Curb Ramps)

Intersection ID: 31478 Main Street: ALSTON HILL DR Cross Street: ELISE\_MARIE\_DR Location: ADA ID: 1780652D74A2 Ramp Type: PerpDiag Initial Pass/Fail: Fail **Overall Compliance: No** Severity Score: 33.75

Total Cost: 3200.00

| Field Measurements/Component Compliance |                        |                       |       |      |        |                       |       |
|-----------------------------------------|------------------------|-----------------------|-------|------|--------|-----------------------|-------|
|                                         | Compliance Description |                       | Data  | Comp | liance | Description           | Data  |
|                                         | N/A                    | Ramp Length (in)      | 48.0  | Yes  | Ramp   | Slope (%)             | 7.3   |
|                                         | No                     | Ramp Width (in)       | 37.5  | No   | Ramp   | XSlope (%)            | 7.4   |
|                                         | N/A                    | Flare Type LT         | N/A   | N/A  | Flare  | Type RT               | N/A   |
|                                         | N/A                    | Flare Slope LT (%)    | N/A   | N/A  | Flare  | Slope RT (%)          | N/A   |
|                                         | N/A                    | Flare Traversable LT? | N/A   | N/A  | Flare  | Traversable RT?       | N/A   |
|                                         | N/A                    | Landing Length (in)   | N/A   | N/A  | DWS    | Provided?             | N/A   |
|                                         | N/A                    | Landing Width (in)    | N/A   | N/A  | DWS    | Contrast?             | N/A   |
|                                         | N/A                    | Landing Slope (%)     | N/A   | N/A  | DWS    | Length (in)           | N/A   |
|                                         | N/A                    | Landing X Slope (%)   | N/A   | N/A  | DWS    | Full Width?           | N/A   |
|                                         | N/A                    | Landing Curb? (Y/N)   | N/A   | N/A  | DWS    | Offset (in)           | N/A   |
|                                         | N/A                    | Shared Landing?       | N/A   |      |        |                       |       |
|                                         | N/A                    | Gutter Ponding?       | N/A   | N/A  | Gutter | Slope (%)             | N/A   |
|                                         | N/A                    | Gutter Lip Ht (in)    | 0.5   | N/A  | Gutter | X Slope (%)           | N/A   |
|                                         | N/A                    | Painted X Walk1?      | No    | N/A  | Painte | ed X Walk2?           | No    |
|                                         |                        | X Walk 1 Direction    | To NW |      | X Wal  | k 2 Direction         | To SW |
|                                         | N/A                    | X Walk 1 Width (in)   | N/A   | N/A  | X Wal  | k 2 Width (in)        | N/A   |
|                                         |                        | X Walk 1 Slope (%)    | 0.9   |      | X Wal  | k 2 Slope (%)         | 4.0   |
|                                         |                        | X Walk 1 X Slope (%)  | 3.7   |      | X Wal  | k 2 X Slope (%)       | 4.6   |
|                                         | N/A                    | Ramp inside XWalk1?   | N/A   | N/A  | Ramp   | inside XWalk2?        | N/A   |
|                                         |                        | Road Slope (%)        | 4.7   | N/A  | Clear  | Space?                | N/A   |
|                                         |                        | Road X Slope (%)      | 1.7   | N/A  | Clear  | Space to XWalk (in)   | N/A   |
|                                         | N/A                    | Any Obstructions?     | N/A   | N/A  | Storm  | Grate/Utility Hazard? | N/A   |
|                                         |                        | Obstruction Type      |       |      | Storm  | Grate/Utility Type    |       |
|                                         |                        |                       | N/A   |      |        |                       | N/A   |
|                                         |                        |                       |       | Yes  | Surfac | ce Condition? (G/P)   | Good  |
|                                         |                        |                       |       |      |        |                       |       |