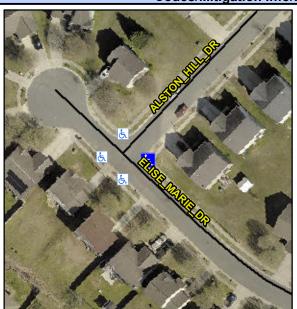

## **Access Compliance Report Public Rights-of-Way** (Curb Ramps)

Intersection ID: 31478 Main Street: ALSTON HILL DR Cross Street: ELISE\_MARIE\_DR Location: ADA ID: 1780652D74A2 Ramp Type: PerpDiag Initial Pass/Fail: Fail **Overall Compliance: No** Severity Score: 33.75

**Codes/Mitigation Info/Possible Solution** 

Street 1 Name Stop Condition-Street 2 Street 2 Name Stop Condition-Street 1

**ALTON HILL DR** StopSign **ELSIE MARIE DR** None

Possible Solutions: Remove & Replace Curb Ramp With Two New Directional Ramps or Equivalent. Surveyor Notes: N/A PROW/ADA: Not Found, R304.5.1, R304.5.3