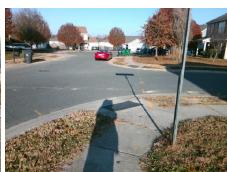

## **Access Compliance Report Public Rights-of-Way** (Curb Ramps)

Intersection ID: 31478 Main Street: ALSTON HILL DR Cross Street: ELISE\_MARIE\_DR Location: ADA ID: 1780652D74A2 Ramp Type: PerpDiag Initial Pass/Fail: Fail **Overall Compliance: No** Severity Score: 33.75

Total Cost: 3200.00

| Field Measurements/Component Compliance |                        |                       |       |      |        |                       |       |
|-----------------------------------------|------------------------|-----------------------|-------|------|--------|-----------------------|-------|
|                                         | Compliance Description |                       | Data  | Comp | liance | Description           | Data  |
|                                         | N/A                    | Ramp Length (in)      | 48.0  | Yes  | Ramp   | Slope (%)             | 7.3   |
|                                         | No                     | Ramp Width (in)       | 37.5  | No   | Ramp   | XSlope (%)            | 7.4   |
|                                         | N/A                    | Flare Type LT         | N/A   | N/A  | Flare  | Type RT               | N/A   |
|                                         | N/A                    | Flare Slope LT (%)    | N/A   | N/A  | Flare  | Slope RT (%)          | N/A   |
|                                         | N/A                    | Flare Traversable LT? | N/A   | N/A  | Flare  | Traversable RT?       | N/A   |
|                                         | N/A                    | Landing Length (in)   | N/A   | N/A  | DWS    | Provided?             | N/A   |
|                                         | N/A                    | Landing Width (in)    | N/A   | N/A  | DWS    | Contrast?             | N/A   |
|                                         | N/A                    | Landing Slope (%)     | N/A   | N/A  | DWS    | Length (in)           | N/A   |
|                                         | N/A                    | Landing X Slope (%)   | N/A   | N/A  | DWS    | Full Width?           | N/A   |
|                                         | N/A                    | Landing Curb? (Y/N)   | N/A   | N/A  | DWS    | Offset (in)           | N/A   |
|                                         | N/A                    | Shared Landing?       | N/A   |      |        |                       |       |
|                                         | N/A                    | Gutter Ponding?       | N/A   | N/A  | Gutter | Slope (%)             | N/A   |
|                                         | N/A                    | Gutter Lip Ht (in)    | 0.5   | N/A  | Gutter | X Slope (%)           | N/A   |
|                                         | N/A                    | Painted X Walk1?      | No    | N/A  | Painte | ed X Walk2?           | No    |
|                                         |                        | X Walk 1 Direction    | To NW |      | X Wal  | k 2 Direction         | To SW |
|                                         | N/A                    | X Walk 1 Width (in)   | N/A   | N/A  | X Wal  | k 2 Width (in)        | N/A   |
|                                         |                        | X Walk 1 Slope (%)    | 0.9   |      | X Wal  | k 2 Slope (%)         | 4.0   |
|                                         |                        | X Walk 1 X Slope (%)  | 3.7   |      | X Wal  | k 2 X Slope (%)       | 4.6   |
|                                         | N/A                    | Ramp inside XWalk1?   | N/A   | N/A  | Ramp   | inside XWalk2?        | N/A   |
|                                         |                        | Road Slope (%)        | 4.7   | N/A  | Clear  | Space?                | N/A   |
|                                         |                        | Road X Slope (%)      | 1.7   | N/A  | Clear  | Space to XWalk (in)   | N/A   |
|                                         | N/A                    | Any Obstructions?     | N/A   | N/A  | Storm  | Grate/Utility Hazard? | N/A   |
|                                         |                        | Obstruction Type      |       |      | Storm  | Grate/Utility Type    |       |
|                                         |                        |                       | N/A   |      |        |                       | N/A   |
|                                         |                        |                       |       | Yes  | Surfac | ce Condition? (G/P)   | Good  |
|                                         |                        |                       |       |      |        |                       |       |