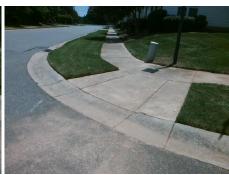

## Field Measurements/Component Compliance

Street 1 Name Stop Condition-Street 2 Street 2 Name Stop Condition-Street 1

STOURBRIDGE LION DR None SHINKANSEN DR StopSign

Possible Solutions: Remove & Replace Curb Ramp With Two New Directional Ramps or Equivalent. Surveyor Notes: N/A PROW/ADA: Not Found, R304.5.1

Total Cost: 3200.00

| Fleid Measurements/Component Compliance |                        |                       |      |                        |                             |      |
|-----------------------------------------|------------------------|-----------------------|------|------------------------|-----------------------------|------|
|                                         | Compliance Description |                       | Data | Compliance Description |                             | Data |
|                                         | N/A                    | Ramp Length (in)      | 72.5 | Yes                    | Ramp Slope (%)              | 5.8  |
|                                         | No                     | Ramp Width (in)       | 42.5 | Yes                    | Ramp XSlope (%)             | 0.8  |
|                                         | N/A                    | Flare Type LT         | N/A  | N/A                    | Flare Type RT               | N/A  |
|                                         | N/A                    | Flare Slope LT (%)    | N/A  | N/A                    | Flare Slope RT (%)          | N/A  |
|                                         | N/A                    | Flare Traversable LT? | N/A  | N/A                    | Flare Traversable RT?       | N/A  |
|                                         | N/A                    | Landing Length (in)   | N/A  | N/A                    | DWS Provided?               | N/A  |
|                                         | N/A                    | Landing Width (in)    | N/A  | N/A                    | DWS Contrast?               | N/A  |
|                                         | N/A                    | Landing Slope (%)     | N/A  | N/A                    | DWS Length (in)             | N/A  |
|                                         | N/A                    | Landing X Slope (%)   | N/A  | N/A                    | DWS Full Width?             | N/A  |
|                                         | N/A                    | Landing Curb? (Y/N)   | N/A  | N/A                    | DWS Offset (in)             | N/A  |
|                                         | N/A                    | Shared Landing?       | N/A  |                        |                             |      |
|                                         | N/A                    | Gutter Ponding?       | N/A  | N/A                    | Gutter Slope (%)            | N/A  |
|                                         | N/A                    | Gutter Lip Ht (in)    | N/A  | N/A                    | Gutter X Slope (%)          | N/A  |
|                                         | N/A                    | Painted X Walk1?      | No   | N/A                    | Painted X Walk2?            | No   |
|                                         |                        | X Walk 1 Direction    | То Е |                        | X Walk 2 Direction          | To W |
|                                         | N/A                    | X Walk 1 Width (in)   | N/A  | N/A                    | X Walk 2 Width (in)         | N/A  |
|                                         |                        | X Walk 1 Slope (%)    | 0.7  |                        | X Walk 2 Slope (%)          | 0.6  |
|                                         |                        | X Walk 1 X Slope (%)  | 1.7  |                        | X Walk 2 X Slope (%)        | 0.0  |
|                                         | N/A                    | Ramp inside XWalk1?   | N/A  | N/A                    | Ramp inside XWalk2?         | N/A  |
|                                         |                        | Road Slope (%)        | 0.2  | N/A                    | Clear Space?                | N/A  |
|                                         |                        | Road X Slope (%)      | 0.5  | N/A                    | Clear Space to XWalk (in)   | N/A  |
|                                         | N/A                    | Any Obstructions?     | N/A  | N/A                    | Storm Grate/Utility Hazard? | N/A  |
|                                         |                        |                       |      |                        |                             |      |