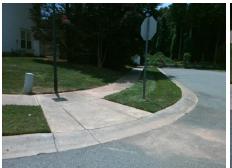

## Field Measurements/Component Compliance

Street 1 Name Stop Condition-Street 2 Street 2 Name Stop Condition-Street 1

STOURBRIDGE LION DR None SHINKANSEN DR StopSign

Possible Solutions: Remove & Replace Curb Ramp With Two New Directional Ramps or Equivalent. Surveyor Notes: N/A PROW/ADA: Not Found, R304.5.1

Total Cost: 3200.00

| Fleid Measurements/Component Compliance |                        |                       |      |                        |                             |      |
|-----------------------------------------|------------------------|-----------------------|------|------------------------|-----------------------------|------|
|                                         | Compliance Description |                       | Data | Compliance Description |                             | Data |
|                                         | N/A                    | Ramp Length (in)      | 72.5 | Yes                    | Ramp Slope (%)              | 5.8  |
|                                         | No                     | Ramp Width (in)       | 42.5 | Yes                    | Ramp XSlope (%)             | 0.8  |
|                                         | N/A                    | Flare Type LT         | N/A  | N/A                    | Flare Type RT               | N/A  |
|                                         | N/A                    | Flare Slope LT (%)    | N/A  | N/A                    | Flare Slope RT (%)          | N/A  |
|                                         | N/A                    | Flare Traversable LT? | N/A  | N/A                    | Flare Traversable RT?       | N/A  |
|                                         | N/A                    | Landing Length (in)   | N/A  | N/A                    | DWS Provided?               | N/A  |
|                                         | N/A                    | Landing Width (in)    | N/A  | N/A                    | DWS Contrast?               | N/A  |
|                                         | N/A                    | Landing Slope (%)     | N/A  | N/A                    | DWS Length (in)             | N/A  |
|                                         | N/A                    | Landing X Slope (%)   | N/A  | N/A                    | DWS Full Width?             | N/A  |
|                                         | N/A                    | Landing Curb? (Y/N)   | N/A  | N/A                    | DWS Offset (in)             | N/A  |
|                                         | N/A                    | Shared Landing?       | N/A  |                        |                             |      |
|                                         | N/A                    | Gutter Ponding?       | N/A  | N/A                    | Gutter Slope (%)            | N/A  |
|                                         | N/A                    | Gutter Lip Ht (in)    | N/A  | N/A                    | Gutter X Slope (%)          | N/A  |
|                                         | N/A                    | Painted X Walk1?      | No   | N/A                    | Painted X Walk2?            | No   |
|                                         |                        | X Walk 1 Direction    | То Е |                        | X Walk 2 Direction          | To W |
|                                         | N/A                    | X Walk 1 Width (in)   | N/A  | N/A                    | X Walk 2 Width (in)         | N/A  |
|                                         |                        | X Walk 1 Slope (%)    | 0.7  |                        | X Walk 2 Slope (%)          | 0.6  |
|                                         |                        | X Walk 1 X Slope (%)  | 1.7  |                        | X Walk 2 X Slope (%)        | 0.0  |
|                                         | N/A                    | Ramp inside XWalk1?   | N/A  | N/A                    | Ramp inside XWalk2?         | N/A  |
|                                         |                        | Road Slope (%)        | 0.2  | N/A                    | Clear Space?                | N/A  |
|                                         |                        | Road X Slope (%)      | 0.5  | N/A                    | Clear Space to XWalk (in)   | N/A  |
|                                         | N/A                    | Any Obstructions?     | N/A  | N/A                    | Storm Grate/Utility Hazard? | N/A  |
|                                         |                        |                       |      |                        |                             |      |