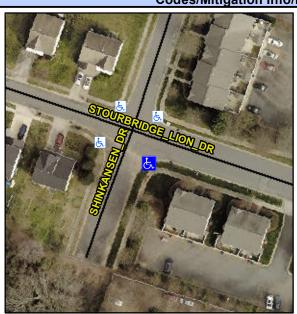

## **Access Compliance Report Public Rights-of-Way** (Curb Ramps)

Intersection ID: 30323 Main Street: SHINKANSEN DR **Cross Street: STOURBRIDGE LION DR** Location: S ADA ID: 1788E9B85CC8 Ramp Type: PerpDiag Initial Pass/Fail: Fail **Overall Compliance: No Severity Score:** 8.75

## Field Measurements/Component Compliance

Street 1 Name Stop Condition-Street 2 Street 2 Name Stop Condition-Street 1

STOURBRIDGE LION DR None SHINKANSEN DR StopSign

Possible Solutions: Remove & Replace Curb Ramp With Two New Directional Ramps or Equivalent. Surveyor Notes: N/A PROW/ADA: Not Found, R304.5.1