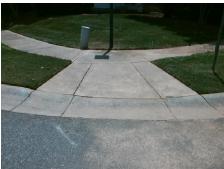

## Field Measurements/Component Compliance

Street 1 Name Stop Condition-Street 2 Street 2 Name Stop Condition-Street 1

STOURBRIDGE LION DR None SHINKANSEN DR StopSign

Possible Solutions: Remove & Replace Curb Ramp With Two New Directional Ramps or Equivalent. Surveyor Notes: N/A PROW/ADA: Not Found, R304.5.1

Total Cost: 3200.00

| Fleid Measurements/Component Compliance |                        |                       |      |                        |                             |      |
|-----------------------------------------|------------------------|-----------------------|------|------------------------|-----------------------------|------|
|                                         | Compliance Description |                       | Data | Compliance Description |                             | Data |
|                                         | N/A                    | Ramp Length (in)      | 72.5 | Yes                    | Ramp Slope (%)              | 5.8  |
|                                         | No                     | Ramp Width (in)       | 42.5 | Yes                    | Ramp XSlope (%)             | 0.8  |
|                                         | N/A                    | Flare Type LT         | N/A  | N/A                    | Flare Type RT               | N/A  |
|                                         | N/A                    | Flare Slope LT (%)    | N/A  | N/A                    | Flare Slope RT (%)          | N/A  |
|                                         | N/A                    | Flare Traversable LT? | N/A  | N/A                    | Flare Traversable RT?       | N/A  |
|                                         | N/A                    | Landing Length (in)   | N/A  | N/A                    | DWS Provided?               | N/A  |
|                                         | N/A                    | Landing Width (in)    | N/A  | N/A                    | DWS Contrast?               | N/A  |
|                                         | N/A                    | Landing Slope (%)     | N/A  | N/A                    | DWS Length (in)             | N/A  |
|                                         | N/A                    | Landing X Slope (%)   | N/A  | N/A                    | DWS Full Width?             | N/A  |
|                                         | N/A                    | Landing Curb? (Y/N)   | N/A  | N/A                    | DWS Offset (in)             | N/A  |
|                                         | N/A                    | Shared Landing?       | N/A  |                        |                             |      |
|                                         | N/A                    | Gutter Ponding?       | N/A  | N/A                    | Gutter Slope (%)            | N/A  |
|                                         | N/A                    | Gutter Lip Ht (in)    | N/A  | N/A                    | Gutter X Slope (%)          | N/A  |
|                                         | N/A                    | Painted X Walk1?      | No   | N/A                    | Painted X Walk2?            | No   |
|                                         |                        | X Walk 1 Direction    | То Е |                        | X Walk 2 Direction          | To W |
|                                         | N/A                    | X Walk 1 Width (in)   | N/A  | N/A                    | X Walk 2 Width (in)         | N/A  |
|                                         |                        | X Walk 1 Slope (%)    | 0.7  |                        | X Walk 2 Slope (%)          | 0.6  |
|                                         |                        | X Walk 1 X Slope (%)  | 1.7  |                        | X Walk 2 X Slope (%)        | 0.0  |
|                                         | N/A                    | Ramp inside XWalk1?   | N/A  | N/A                    | Ramp inside XWalk2?         | N/A  |
|                                         |                        | Road Slope (%)        | 0.2  | N/A                    | Clear Space?                | N/A  |
|                                         |                        | Road X Slope (%)      | 0.5  | N/A                    | Clear Space to XWalk (in)   | N/A  |
|                                         | N/A                    | Any Obstructions?     | N/A  | N/A                    | Storm Grate/Utility Hazard? | N/A  |
|                                         |                        |                       |      |                        |                             |      |