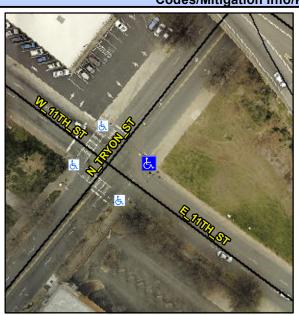

## Access Compliance Report Public Rights-of-Way (Curb Ramps)

N/A

Good

Surface Condition? (G/P)

Intersection ID: 11677 Main Street: N\_TRYON\_ST Cross Street: E\_11TH\_ST Location: E

ADA ID: 1788EAFE7024 Ramp Type: PerpDiag Initial Pass/Fail: Fail Overall Compliance: No Severity Score: 12.5