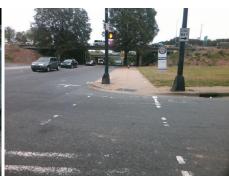

Surveyor Notes:

N/A

PROW/ADA:

Not Found, R304.5.3

Total Cost: \$ 3200.00

| r leid Measurements/Component Compnance |     |                       |                        |     |                             |       |
|-----------------------------------------|-----|-----------------------|------------------------|-----|-----------------------------|-------|
| Compliance Description                  |     | Data                  | Compliance Description |     | Data                        |       |
|                                         | N/A | Ramp Length (in)      | 91.0                   | Yes | Ramp Slope (%)              | 6.0   |
|                                         | Yes | Ramp Width (in)       | 69.0                   | No  | Ramp XSlope (%)             | 5.2   |
|                                         | N/A | Flare Type LT         | N/A                    | N/A | Flare Type RT               | N/A   |
|                                         | N/A | Flare Slope LT (%)    | N/A                    | N/A | Flare Slope RT (%)          | N/A   |
|                                         | N/A | Flare Traversable LT? | N/A                    | N/A | Flare Traversable RT?       | N/A   |
|                                         | N/A | Landing Length (in)   | N/A                    | N/A | DWS Provided?               | N/A   |
|                                         | N/A | Landing Width (in)    | N/A                    | N/A | DWS Contrast?               | N/A   |
|                                         | N/A | Landing Slope (%)     | N/A                    | N/A | DWS Length (in)             | N/A   |
|                                         | N/A | Landing X Slope (%)   | N/A                    | N/A | DWS Full Width?             | N/A   |
|                                         | N/A | Landing Curb? (Y/N)   | N/A                    | N/A | DWS Offset (in)             | N/A   |
|                                         | N/A | Shared Landing?       | N/A                    |     |                             |       |
|                                         | N/A | Gutter Ponding?       | N/A                    | N/A | Gutter Slope (%)            | N/A   |
|                                         | N/A | Gutter Lip Ht (in)    | N/A                    | N/A | Gutter X Slope (%)          | N/A   |
|                                         | N/A | Painted X Walk1?      | Yes                    | N/A | Painted X Walk2?            | Yes   |
|                                         |     | X Walk 1 Direction    | To NW                  |     | X Walk 2 Direction          | To SW |
|                                         | N/A | X Walk 1 Width (in)   | 107.0                  | N/A | X Walk 2 Width (in)         | 112.0 |
|                                         |     | X Walk 1 Slope (%)    | 1.0                    |     | X Walk 2 Slope (%)          | 5.6   |
|                                         |     | X Walk 1 X Slope (%)  | 4.7                    |     | X Walk 2 X Slope (%)        | 1.5   |
|                                         | N/A | Ramp inside XWalk1?   | Yes                    | N/A | Ramp inside XWalk2?         | Yes   |
|                                         |     | Road Slope (%)        | 3.7                    | N/A | Clear Space?                | N/A   |
|                                         |     | Road X Slope (%)      | 3.7                    | N/A | Clear Space to XWalk (in)   | N/A   |
|                                         | N/A | Any Obstructions?     | N/A                    | N/A | Storm Grate/Utility Hazard? | N/A   |
|                                         |     | Obstruction Type      |                        |     | Storm Grate/Utility Type    |       |
|                                         |     |                       |                        |     |                             |       |