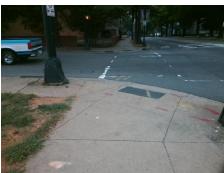

Surveyor Notes:

N/A

PROW/ADA:

Not Found, R304.5.3

Total Cost: \$ 3200.00

| r leid Measurements/Component Compnance |     |                       |                        |     |                             |       |
|-----------------------------------------|-----|-----------------------|------------------------|-----|-----------------------------|-------|
| Compliance Description                  |     | Data                  | Compliance Description |     | Data                        |       |
|                                         | N/A | Ramp Length (in)      | 91.0                   | Yes | Ramp Slope (%)              | 6.0   |
|                                         | Yes | Ramp Width (in)       | 69.0                   | No  | Ramp XSlope (%)             | 5.2   |
|                                         | N/A | Flare Type LT         | N/A                    | N/A | Flare Type RT               | N/A   |
|                                         | N/A | Flare Slope LT (%)    | N/A                    | N/A | Flare Slope RT (%)          | N/A   |
|                                         | N/A | Flare Traversable LT? | N/A                    | N/A | Flare Traversable RT?       | N/A   |
|                                         | N/A | Landing Length (in)   | N/A                    | N/A | DWS Provided?               | N/A   |
|                                         | N/A | Landing Width (in)    | N/A                    | N/A | DWS Contrast?               | N/A   |
|                                         | N/A | Landing Slope (%)     | N/A                    | N/A | DWS Length (in)             | N/A   |
|                                         | N/A | Landing X Slope (%)   | N/A                    | N/A | DWS Full Width?             | N/A   |
|                                         | N/A | Landing Curb? (Y/N)   | N/A                    | N/A | DWS Offset (in)             | N/A   |
|                                         | N/A | Shared Landing?       | N/A                    |     |                             |       |
|                                         | N/A | Gutter Ponding?       | N/A                    | N/A | Gutter Slope (%)            | N/A   |
|                                         | N/A | Gutter Lip Ht (in)    | N/A                    | N/A | Gutter X Slope (%)          | N/A   |
|                                         | N/A | Painted X Walk1?      | Yes                    | N/A | Painted X Walk2?            | Yes   |
|                                         |     | X Walk 1 Direction    | To NW                  |     | X Walk 2 Direction          | To SW |
|                                         | N/A | X Walk 1 Width (in)   | 107.0                  | N/A | X Walk 2 Width (in)         | 112.0 |
|                                         |     | X Walk 1 Slope (%)    | 1.0                    |     | X Walk 2 Slope (%)          | 5.6   |
|                                         |     | X Walk 1 X Slope (%)  | 4.7                    |     | X Walk 2 X Slope (%)        | 1.5   |
|                                         | N/A | Ramp inside XWalk1?   | Yes                    | N/A | Ramp inside XWalk2?         | Yes   |
|                                         |     | Road Slope (%)        | 3.7                    | N/A | Clear Space?                | N/A   |
|                                         |     | Road X Slope (%)      | 3.7                    | N/A | Clear Space to XWalk (in)   | N/A   |
|                                         | N/A | Any Obstructions?     | N/A                    | N/A | Storm Grate/Utility Hazard? | N/A   |
|                                         |     | Obstruction Type      |                        |     | Storm Grate/Utility Type    |       |
|                                         |     |                       |                        |     |                             |       |