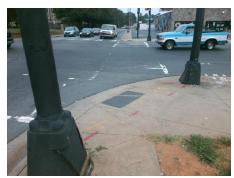

Surveyor Notes:

N/A

PROW/ADA:

Not Found, R304.5.3

Total Cost: \$ 3200.00

| r leid Measurements/Component Compnance |     |                       |                        |     |                             |       |
|-----------------------------------------|-----|-----------------------|------------------------|-----|-----------------------------|-------|
| Compliance Description                  |     | Data                  | Compliance Description |     | Data                        |       |
|                                         | N/A | Ramp Length (in)      | 91.0                   | Yes | Ramp Slope (%)              | 6.0   |
|                                         | Yes | Ramp Width (in)       | 69.0                   | No  | Ramp XSlope (%)             | 5.2   |
|                                         | N/A | Flare Type LT         | N/A                    | N/A | Flare Type RT               | N/A   |
|                                         | N/A | Flare Slope LT (%)    | N/A                    | N/A | Flare Slope RT (%)          | N/A   |
|                                         | N/A | Flare Traversable LT? | N/A                    | N/A | Flare Traversable RT?       | N/A   |
|                                         | N/A | Landing Length (in)   | N/A                    | N/A | DWS Provided?               | N/A   |
|                                         | N/A | Landing Width (in)    | N/A                    | N/A | DWS Contrast?               | N/A   |
|                                         | N/A | Landing Slope (%)     | N/A                    | N/A | DWS Length (in)             | N/A   |
|                                         | N/A | Landing X Slope (%)   | N/A                    | N/A | DWS Full Width?             | N/A   |
|                                         | N/A | Landing Curb? (Y/N)   | N/A                    | N/A | DWS Offset (in)             | N/A   |
|                                         | N/A | Shared Landing?       | N/A                    |     |                             |       |
|                                         | N/A | Gutter Ponding?       | N/A                    | N/A | Gutter Slope (%)            | N/A   |
|                                         | N/A | Gutter Lip Ht (in)    | N/A                    | N/A | Gutter X Slope (%)          | N/A   |
|                                         | N/A | Painted X Walk1?      | Yes                    | N/A | Painted X Walk2?            | Yes   |
|                                         |     | X Walk 1 Direction    | To NW                  |     | X Walk 2 Direction          | To SW |
|                                         | N/A | X Walk 1 Width (in)   | 107.0                  | N/A | X Walk 2 Width (in)         | 112.0 |
|                                         |     | X Walk 1 Slope (%)    | 1.0                    |     | X Walk 2 Slope (%)          | 5.6   |
|                                         |     | X Walk 1 X Slope (%)  | 4.7                    |     | X Walk 2 X Slope (%)        | 1.5   |
|                                         | N/A | Ramp inside XWalk1?   | Yes                    | N/A | Ramp inside XWalk2?         | Yes   |
|                                         |     | Road Slope (%)        | 3.7                    | N/A | Clear Space?                | N/A   |
|                                         |     | Road X Slope (%)      | 3.7                    | N/A | Clear Space to XWalk (in)   | N/A   |
|                                         | N/A | Any Obstructions?     | N/A                    | N/A | Storm Grate/Utility Hazard? | N/A   |
|                                         |     | Obstruction Type      |                        |     | Storm Grate/Utility Type    |       |
|                                         |     |                       |                        |     |                             |       |