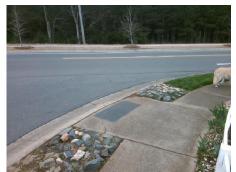

Possible Solutions: Remove & Replace Curb Ramp With Two New Directional Ramps or Equivalent. Remove & Replace Gutter. Surveyor Notes: N/A PROW/ADA: Not Found, R304.5.3, R305.1.4, R305.2

Total Cost: 3950.00

| Field Measurements/Component Compliance |            |                       |       |                        |                             |       |
|-----------------------------------------|------------|-----------------------|-------|------------------------|-----------------------------|-------|
| Compliance Description                  |            |                       | Data  | Compliance Description |                             | Data  |
| ı                                       | N/A        | Ramp Length (in)      | 96.0  | Yes                    | BlendTrans Slope (%)        | 0.5   |
| ,                                       | <b>Yes</b> | Ramp Width (in)       | 48.0  | No                     | BlendTrans XSlope (%)       | 2.3   |
| ı                                       | N/A        | Flare Type LT         | None  | N/A                    | Flare Type RT               | None  |
| ı                                       | N/A        | Flare Slope LT (%)    | N/A   | N/A                    | Flare Slope RT (%)          | N/A   |
| ı                                       | N/A        | Flare Traversable LT? | N/A   | N/A                    | Flare Traversable RT?       | N/A   |
| ı                                       | N/A        | Landing Length (in)   | N/A   | Yes                    | DWS Provided?               | Yes   |
| ı                                       | N/A        | Landing Width (in)    | N/A   | Yes                    | DWS Contrast?               | Yes   |
| ı                                       | N/A        | Landing Slope (%)     | N/A   | Yes                    | DWS Length (in)             | 24.0  |
| ı                                       | N/A        | Landing X Slope (%)   | N/A   | No                     | DWS Full Width?             | No    |
| ı                                       | N/A        | Landing Curb? (Y/N)   | No    | No                     | DWS Offset (in)             | 5.0   |
| ı                                       | N/A        | Shared Landing?       | No    |                        |                             |       |
| ,                                       | <b>Yes</b> | Gutter Ponding?       | No    | Yes                    | Gutter Slope (%)            | 3.8   |
| `                                       | es/        | Gutter Lip Ht (in)    | 0.0   | No                     | Gutter X Slope (%)          | 2.5   |
| ı                                       | N/A        | Painted X Walk1?      | No    | N/A                    | Painted X Walk2?            | No    |
|                                         |            | X Walk 1 Direction    | To NW |                        | X Walk 2 Direction          | To SW |
|                                         |            | X Walk 1 Width (in)   | N/A   |                        | X Walk 2 Width (in)         | N/A   |
|                                         |            | X Walk 1 Slope (%)    | 0.9   |                        | X Walk 2 Slope (%)          | 1.9   |
|                                         |            | X Walk 1 X Slope (%)  | 0.7   |                        | X Walk 2 X Slope (%)        | 0.7   |
| ı                                       | N/A        | Ramp inside XWalk1?   | N/A   | N/A                    | Ramp inside XWalk2?         | N/A   |
|                                         |            | Road Slope (%)        | 2.9   |                        | Clear Space?                | Yes   |
|                                         |            | Road X Slope (%)      | 1.6   | N/A                    | Clear Space to XWalk (in)   | N/A   |
| ,                                       | <b>Yes</b> | Any Obstructions?     | No    | Yes                    | Storm Grate/Utility Hazard? | No    |
|                                         |            | Obstruction Type      |       |                        | Storm Grate/Utility Type    |       |
|                                         |            |                       | N/A   |                        |                             | N/A   |
|                                         |            |                       |       | Yes                    | Surface Condition? (G/P)    | Good  |
|                                         | No.        |                       |       | No                     | Curb Slope (%)              | 30.8  |
|                                         |            |                       |       |                        |                             |       |