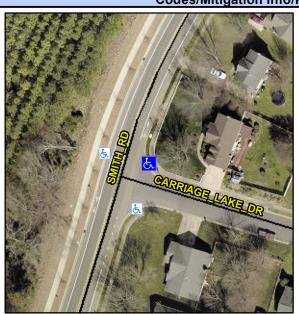

## **Access Compliance Report Public Rights-of-Way** (Curb Ramps)

Intersection ID: 25067 Main Street: CARRIAGE LAKE DR **Cross Street: SMITH RD** Location: NE ADA ID: 178C4E50685C Ramp Type: BlendTrans2 Initial Pass/Fail: Pass **Overall Compliance: No Severity Score:** 2.75

**Codes/Mitigation Info/Possible Solution** 

Field Measurements/Component Compliance

Street 1 Name Stop Condition-Street 1 Street 2 Name Stop Condition-Street 2

**SMITH RD** None **CARRIAGE LAKE DR** 

StopSign