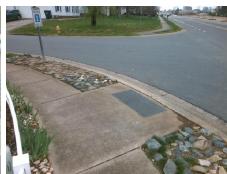

Possible Solutions: Remove & Replace Curb Ramp With Two New Directional Ramps or Equivalent. Remove & Replace Gutter. Surveyor Notes: N/A PROW/ADA: Not Found, R304.5.3, R305.1.4, R305.2

Total Cost: 3950.00

| Field Measurements/Component Compliance |            |                       |       |                        |                             |       |
|-----------------------------------------|------------|-----------------------|-------|------------------------|-----------------------------|-------|
| Compliance Description                  |            |                       | Data  | Compliance Description |                             | Data  |
| ı                                       | N/A        | Ramp Length (in)      | 96.0  | Yes                    | BlendTrans Slope (%)        | 0.5   |
| ,                                       | <b>Yes</b> | Ramp Width (in)       | 48.0  | No                     | BlendTrans XSlope (%)       | 2.3   |
| ı                                       | N/A        | Flare Type LT         | None  | N/A                    | Flare Type RT               | None  |
| ı                                       | N/A        | Flare Slope LT (%)    | N/A   | N/A                    | Flare Slope RT (%)          | N/A   |
| ı                                       | N/A        | Flare Traversable LT? | N/A   | N/A                    | Flare Traversable RT?       | N/A   |
| ı                                       | N/A        | Landing Length (in)   | N/A   | Yes                    | DWS Provided?               | Yes   |
| ı                                       | N/A        | Landing Width (in)    | N/A   | Yes                    | DWS Contrast?               | Yes   |
| ı                                       | N/A        | Landing Slope (%)     | N/A   | Yes                    | DWS Length (in)             | 24.0  |
| ı                                       | N/A        | Landing X Slope (%)   | N/A   | No                     | DWS Full Width?             | No    |
| ı                                       | N/A        | Landing Curb? (Y/N)   | No    | No                     | DWS Offset (in)             | 5.0   |
| ı                                       | N/A        | Shared Landing?       | No    |                        |                             |       |
| ,                                       | <b>Yes</b> | Gutter Ponding?       | No    | Yes                    | Gutter Slope (%)            | 3.8   |
| `                                       | es/        | Gutter Lip Ht (in)    | 0.0   | No                     | Gutter X Slope (%)          | 2.5   |
| ı                                       | N/A        | Painted X Walk1?      | No    | N/A                    | Painted X Walk2?            | No    |
|                                         |            | X Walk 1 Direction    | To NW |                        | X Walk 2 Direction          | To SW |
|                                         |            | X Walk 1 Width (in)   | N/A   |                        | X Walk 2 Width (in)         | N/A   |
|                                         |            | X Walk 1 Slope (%)    | 0.9   |                        | X Walk 2 Slope (%)          | 1.9   |
|                                         |            | X Walk 1 X Slope (%)  | 0.7   |                        | X Walk 2 X Slope (%)        | 0.7   |
| ı                                       | N/A        | Ramp inside XWalk1?   | N/A   | N/A                    | Ramp inside XWalk2?         | N/A   |
|                                         |            | Road Slope (%)        | 2.9   |                        | Clear Space?                | Yes   |
|                                         |            | Road X Slope (%)      | 1.6   | N/A                    | Clear Space to XWalk (in)   | N/A   |
| ,                                       | <b>Yes</b> | Any Obstructions?     | No    | Yes                    | Storm Grate/Utility Hazard? | No    |
|                                         |            | Obstruction Type      |       |                        | Storm Grate/Utility Type    |       |
|                                         |            |                       | N/A   |                        |                             | N/A   |
|                                         |            |                       |       | Yes                    | Surface Condition? (G/P)    | Good  |
|                                         | No.        |                       |       | No                     | Curb Slope (%)              | 30.8  |
|                                         |            |                       |       |                        |                             |       |