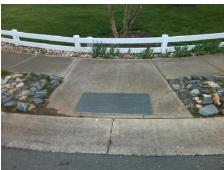

Possible Solutions: Remove & Replace Curb Ramp With Two New Directional Ramps or Equivalent. Remove & Replace Gutter. Surveyor Notes: N/A PROW/ADA: Not Found, R304.5.3, R305.1.4, R305.2

Total Cost: 3950.00

| Field Measurements/Component Compliance |            |                       |       |                        |                             |       |
|-----------------------------------------|------------|-----------------------|-------|------------------------|-----------------------------|-------|
| Compliance Description                  |            |                       | Data  | Compliance Description |                             | Data  |
| ı                                       | N/A        | Ramp Length (in)      | 96.0  | Yes                    | BlendTrans Slope (%)        | 0.5   |
| ,                                       | <b>Yes</b> | Ramp Width (in)       | 48.0  | No                     | BlendTrans XSlope (%)       | 2.3   |
| ı                                       | N/A        | Flare Type LT         | None  | N/A                    | Flare Type RT               | None  |
| ı                                       | N/A        | Flare Slope LT (%)    | N/A   | N/A                    | Flare Slope RT (%)          | N/A   |
| ı                                       | N/A        | Flare Traversable LT? | N/A   | N/A                    | Flare Traversable RT?       | N/A   |
| ı                                       | N/A        | Landing Length (in)   | N/A   | Yes                    | DWS Provided?               | Yes   |
| ı                                       | N/A        | Landing Width (in)    | N/A   | Yes                    | DWS Contrast?               | Yes   |
| ı                                       | N/A        | Landing Slope (%)     | N/A   | Yes                    | DWS Length (in)             | 24.0  |
| ı                                       | N/A        | Landing X Slope (%)   | N/A   | No                     | DWS Full Width?             | No    |
| ı                                       | N/A        | Landing Curb? (Y/N)   | No    | No                     | DWS Offset (in)             | 5.0   |
| ı                                       | N/A        | Shared Landing?       | No    |                        |                             |       |
| ,                                       | <b>Yes</b> | Gutter Ponding?       | No    | Yes                    | Gutter Slope (%)            | 3.8   |
| `                                       | es/        | Gutter Lip Ht (in)    | 0.0   | No                     | Gutter X Slope (%)          | 2.5   |
| ı                                       | N/A        | Painted X Walk1?      | No    | N/A                    | Painted X Walk2?            | No    |
|                                         |            | X Walk 1 Direction    | To NW |                        | X Walk 2 Direction          | To SW |
|                                         |            | X Walk 1 Width (in)   | N/A   |                        | X Walk 2 Width (in)         | N/A   |
|                                         |            | X Walk 1 Slope (%)    | 0.9   |                        | X Walk 2 Slope (%)          | 1.9   |
|                                         |            | X Walk 1 X Slope (%)  | 0.7   |                        | X Walk 2 X Slope (%)        | 0.7   |
| ı                                       | N/A        | Ramp inside XWalk1?   | N/A   | N/A                    | Ramp inside XWalk2?         | N/A   |
|                                         |            | Road Slope (%)        | 2.9   |                        | Clear Space?                | Yes   |
|                                         |            | Road X Slope (%)      | 1.6   | N/A                    | Clear Space to XWalk (in)   | N/A   |
| ,                                       | <b>Yes</b> | Any Obstructions?     | No    | Yes                    | Storm Grate/Utility Hazard? | No    |
|                                         |            | Obstruction Type      |       |                        | Storm Grate/Utility Type    |       |
|                                         |            |                       | N/A   |                        |                             | N/A   |
|                                         |            |                       |       | Yes                    | Surface Condition? (G/P)    | Good  |
|                                         | No.        |                       |       | No                     | Curb Slope (%)              | 30.8  |
|                                         |            |                       |       |                        |                             |       |