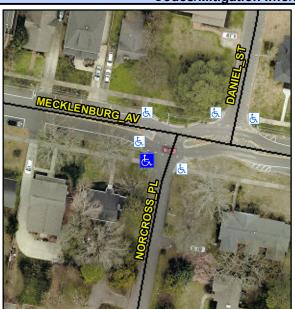

## **Access Compliance Report Public Rights-of-Way** (Curb Ramps)

12.1

Curb Slope (%)

Intersection ID: 11799 Main Street: MECKLENBURG\_AV Cross Street: NORCROSS PL Location: SW ADA ID: 1794BC23B153 Ramp Type: Directional1 Initial Pass/Fail: Fail **Overall Compliance: No Severity Score:** 12.5