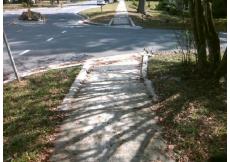

## **Access Compliance Report Public Rights-of-Way** (Curb Ramps)

12.1

Curb Slope (%)

Intersection ID: 11799 Main Street: MECKLENBURG\_AV Cross Street: NORCROSS PL Location: SW ADA ID: 1794BC23B153 Ramp Type: Directional1 Initial Pass/Fail: Fail **Overall Compliance: No Severity Score:** 12.5

## Field Measurements/Component Compliance

**NORCROSS PL** Street 1 Name Stop Condition-Street 1 StopSign Street 2 Name N/A Stop Condition-Street 2 N/A

| Possible Solution   |          |         | Field Measurements/Component Compliance |                       |       |      |                             |      |
|---------------------|----------|---------|-----------------------------------------|-----------------------|-------|------|-----------------------------|------|
| Possible Solutions: |          |         | Comp                                    | liance Description    | Data  | Comp | liance Description          | Data |
| Remove & Replace En | tire Rar | np.     | N/A                                     | Ramp Length (in)      | 114.0 | N/A  | Grade Break?                | N/A  |
| ·                   |          | -       | Yes                                     | Ramp Width (in)       | 59.0  | N/A  | Grade Break Slope (%)       | 0.0  |
|                     |          |         | No                                      | Ramp Slope (%)        | 8.4   | N/A  | Grade Break XSlope (%)      | 0.0  |
|                     |          |         | Yes                                     | Ramp XSlope (%)       | 0.9   |      |                             |      |
|                     |          |         | N/A                                     | Flare Type LT         | N/A   | N/A  | Flare Type RT               | N/A  |
|                     |          |         | N/A                                     | Flare Slope LT (%)    | N/A   | N/A  | Flare Slope RT (%)          | 0.0  |
| Surveyor Notes:     |          |         | N/A                                     | Flare Traversable LT? | N/A   | N/A  | Flare Traversable RT?       | N/A  |
| N/A                 |          |         | N/A                                     | Landing Length (in)   | 0.0   | N/A  | DWS Provided?               | N/A  |
|                     |          |         | N/A                                     | Landing Width (in)    | 0.0   | N/A  | DWS Contrast?               | N/A  |
|                     |          |         | N/A                                     | Landing Slope (%)     | 0.0   | N/A  | DWS Length (in)             | N/A  |
|                     |          |         | N/A                                     | Landing X Slope (%)   | 0.0   | N/A  | DWS Full Width?             | N/A  |
| PROW/ADA:           |          |         | N/A                                     | Landing Curb? (Y/N)   | N/A   | N/A  | DWS Offset LT (in)          | N/A  |
| R304.2.2            |          |         | N/A                                     | Shared Landing?       | N/A   | N/A  | DWS Offset RT (in)          | N/A  |
|                     |          |         | N/A                                     | Gutter Ponding?       | 0.0   | N/A  | Gutter Slope (%)            | N/A  |
|                     |          |         | N/A                                     | Gutter Lip Ht (in)    | 0.0   | N/A  | Gutter X Slope (%)          | N/A  |
|                     |          |         | N/A                                     | Painted X Walk1?      | No    |      | Road Slope (%)              | 1.3  |
|                     |          |         |                                         | X Walk 1 Direction    | To E  |      | Road X Slope (%)            | 2.4  |
|                     |          |         |                                         | X Walk 1 Width (in)   | N/A   |      | Clear Space?                | N/A  |
|                     |          |         |                                         | X Walk 1 Slope (%)    | 1.3   | N/A  | Clear Space to XWalk (in)   | N/A  |
|                     |          |         |                                         | X Walk 1 X Slope (%)  | 2.4   | N/A  | Storm Grate/Utility Hazard? | N/A  |
|                     |          |         | N/A                                     | Ramp inside XWalk1?   | N/A   |      | Storm Grate/Utility Type    |      |
|                     |          |         | N/A                                     | Any Obstructions?     | N/A   |      |                             | N/A  |
| Total Cost:         | \$       | 1600.00 |                                         | Obstruction Type      |       | Yes  | Surface Condition? (G/P)    | Good |