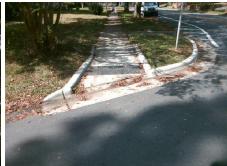

## **Access Compliance Report Public Rights-of-Way** (Curb Ramps)

12.1

Curb Slope (%)

Intersection ID: 11799 Main Street: MECKLENBURG\_AV Cross Street: NORCROSS PL Location: SW ADA ID: 1794BC23B153 Ramp Type: Directional1 Initial Pass/Fail: Fail **Overall Compliance: No Severity Score:** 12.5

## Field Measurements/Component Compliance

**NORCROSS PL** Street 1 Name Stop Condition-Street 1 StopSign Street 2 Name N/A Stop Condition-Street 2 N/A

| Possible Solution   |          |         | Field Measurements/Component Compliance |                       |       |      |                             |      |
|---------------------|----------|---------|-----------------------------------------|-----------------------|-------|------|-----------------------------|------|
| Possible Solutions: |          |         | Comp                                    | liance Description    | Data  | Comp | liance Description          | Data |
| Remove & Replace En | tire Rar | np.     | N/A                                     | Ramp Length (in)      | 114.0 | N/A  | Grade Break?                | N/A  |
| ·                   |          | -       | Yes                                     | Ramp Width (in)       | 59.0  | N/A  | Grade Break Slope (%)       | 0.0  |
|                     |          |         | No                                      | Ramp Slope (%)        | 8.4   | N/A  | Grade Break XSlope (%)      | 0.0  |
|                     |          |         | Yes                                     | Ramp XSlope (%)       | 0.9   |      |                             |      |
|                     |          |         | N/A                                     | Flare Type LT         | N/A   | N/A  | Flare Type RT               | N/A  |
|                     |          |         | N/A                                     | Flare Slope LT (%)    | N/A   | N/A  | Flare Slope RT (%)          | 0.0  |
| Surveyor Notes:     |          |         | N/A                                     | Flare Traversable LT? | N/A   | N/A  | Flare Traversable RT?       | N/A  |
| N/A                 |          |         | N/A                                     | Landing Length (in)   | 0.0   | N/A  | DWS Provided?               | N/A  |
|                     |          |         | N/A                                     | Landing Width (in)    | 0.0   | N/A  | DWS Contrast?               | N/A  |
|                     |          |         | N/A                                     | Landing Slope (%)     | 0.0   | N/A  | DWS Length (in)             | N/A  |
|                     |          |         | N/A                                     | Landing X Slope (%)   | 0.0   | N/A  | DWS Full Width?             | N/A  |
| PROW/ADA:           |          |         | N/A                                     | Landing Curb? (Y/N)   | N/A   | N/A  | DWS Offset LT (in)          | N/A  |
| R304.2.2            |          |         | N/A                                     | Shared Landing?       | N/A   | N/A  | DWS Offset RT (in)          | N/A  |
|                     |          |         | N/A                                     | Gutter Ponding?       | 0.0   | N/A  | Gutter Slope (%)            | N/A  |
|                     |          |         | N/A                                     | Gutter Lip Ht (in)    | 0.0   | N/A  | Gutter X Slope (%)          | N/A  |
|                     |          |         | N/A                                     | Painted X Walk1?      | No    |      | Road Slope (%)              | 1.3  |
|                     |          |         |                                         | X Walk 1 Direction    | To E  |      | Road X Slope (%)            | 2.4  |
|                     |          |         |                                         | X Walk 1 Width (in)   | N/A   |      | Clear Space?                | N/A  |
|                     |          |         |                                         | X Walk 1 Slope (%)    | 1.3   | N/A  | Clear Space to XWalk (in)   | N/A  |
|                     |          |         |                                         | X Walk 1 X Slope (%)  | 2.4   | N/A  | Storm Grate/Utility Hazard? | N/A  |
|                     |          |         | N/A                                     | Ramp inside XWalk1?   | N/A   |      | Storm Grate/Utility Type    |      |
|                     |          |         | N/A                                     | Any Obstructions?     | N/A   |      |                             | N/A  |
| Total Cost:         | \$       | 1600.00 |                                         | Obstruction Type      |       | Yes  | Surface Condition? (G/P)    | Good |