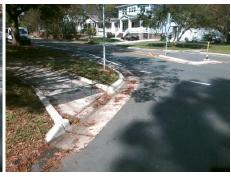

## **Access Compliance Report Public Rights-of-Way** (Curb Ramps)

12.1

Curb Slope (%)

Intersection ID: 11799 Main Street: MECKLENBURG\_AV Cross Street: NORCROSS PL Location: SW ADA ID: 1794BC23B153 Ramp Type: Directional1 Initial Pass/Fail: Fail **Overall Compliance: No Severity Score:** 12.5

## Field Measurements/Component Compliance

**NORCROSS PL** Street 1 Name Stop Condition-Street 1 StopSign Street 2 Name N/A Stop Condition-Street 2 N/A

| Possible Solution   |          |         | Field Measurements/Component Compliance |                       |       |      |                             |      |
|---------------------|----------|---------|-----------------------------------------|-----------------------|-------|------|-----------------------------|------|
| Possible Solutions: |          |         | Comp                                    | liance Description    | Data  | Comp | liance Description          | Data |
| Remove & Replace En | tire Rar | np.     | N/A                                     | Ramp Length (in)      | 114.0 | N/A  | Grade Break?                | N/A  |
| ·                   |          | -       | Yes                                     | Ramp Width (in)       | 59.0  | N/A  | Grade Break Slope (%)       | 0.0  |
|                     |          |         | No                                      | Ramp Slope (%)        | 8.4   | N/A  | Grade Break XSlope (%)      | 0.0  |
|                     |          |         | Yes                                     | Ramp XSlope (%)       | 0.9   |      |                             |      |
|                     |          |         | N/A                                     | Flare Type LT         | N/A   | N/A  | Flare Type RT               | N/A  |
|                     |          |         | N/A                                     | Flare Slope LT (%)    | N/A   | N/A  | Flare Slope RT (%)          | 0.0  |
| Surveyor Notes:     |          |         | N/A                                     | Flare Traversable LT? | N/A   | N/A  | Flare Traversable RT?       | N/A  |
| N/A                 |          |         | N/A                                     | Landing Length (in)   | 0.0   | N/A  | DWS Provided?               | N/A  |
|                     |          |         | N/A                                     | Landing Width (in)    | 0.0   | N/A  | DWS Contrast?               | N/A  |
|                     |          |         | N/A                                     | Landing Slope (%)     | 0.0   | N/A  | DWS Length (in)             | N/A  |
|                     |          |         | N/A                                     | Landing X Slope (%)   | 0.0   | N/A  | DWS Full Width?             | N/A  |
| PROW/ADA:           |          |         | N/A                                     | Landing Curb? (Y/N)   | N/A   | N/A  | DWS Offset LT (in)          | N/A  |
| R304.2.2            |          |         | N/A                                     | Shared Landing?       | N/A   | N/A  | DWS Offset RT (in)          | N/A  |
|                     |          |         | N/A                                     | Gutter Ponding?       | 0.0   | N/A  | Gutter Slope (%)            | N/A  |
|                     |          |         | N/A                                     | Gutter Lip Ht (in)    | 0.0   | N/A  | Gutter X Slope (%)          | N/A  |
|                     |          |         | N/A                                     | Painted X Walk1?      | No    |      | Road Slope (%)              | 1.3  |
|                     |          |         |                                         | X Walk 1 Direction    | To E  |      | Road X Slope (%)            | 2.4  |
|                     |          |         |                                         | X Walk 1 Width (in)   | N/A   |      | Clear Space?                | N/A  |
|                     |          |         |                                         | X Walk 1 Slope (%)    | 1.3   | N/A  | Clear Space to XWalk (in)   | N/A  |
|                     |          |         |                                         | X Walk 1 X Slope (%)  | 2.4   | N/A  | Storm Grate/Utility Hazard? | N/A  |
|                     |          |         | N/A                                     | Ramp inside XWalk1?   | N/A   |      | Storm Grate/Utility Type    |      |
|                     |          |         | N/A                                     | Any Obstructions?     | N/A   |      |                             | N/A  |
| Total Cost:         | \$       | 1600.00 |                                         | Obstruction Type      |       | Yes  | Surface Condition? (G/P)    | Good |