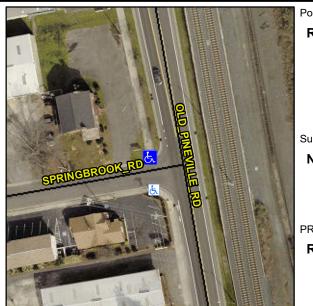

## **Access Compliance Report Public Rights-of-Way** (Curb Ramps)

18.1

Intersection ID: 17974 Main Street: OLD\_PINEVILLE\_RD Cross Street: SPRINGBROOK\_RD Location: NW ADA ID: 1796791662D6 Ramp Type: Directional1 Initial Pass/Fail: Fail **Overall Compliance: No Severity Score:** 1.25

## Field Measurements/Component Compliance

N/A N/A

Curb Slope (%)

**SPRINGBROOK RD** Street 1 Name Stop Condition-Street 1 StopSign Street 2 Name N/A Stop Condition-Street 2 N/A

| Possible Solution       |     |         | Field Measurements/Component Compilance |                       |      |                        |                             |      |
|-------------------------|-----|---------|-----------------------------------------|-----------------------|------|------------------------|-----------------------------|------|
| Possible Solutions:     |     |         | Compliance Description                  |                       | Data | Compliance Description |                             | Data |
| Remove & Replace Entire | Ran | ıp.     | N/A                                     | Ramp Length (in)      | 73.0 | N/A                    | Grade Break?                | N/A  |
| -                       |     |         | Yes                                     | Ramp Width (in)       | 92.0 | N/A                    | Grade Break Slope (%)       | 0.0  |
|                         |     |         | Yes                                     | Ramp Slope (%)        | 1.1  | N/A                    | Grade Break XSlope (%)      | 0.0  |
|                         |     |         | No                                      | Ramp XSlope (%)       | 3.2  |                        |                             |      |
|                         |     |         | N/A                                     | Flare Type LT         | N/A  | N/A                    | Flare Type RT               | N/A  |
|                         |     |         | N/A                                     | Flare Slope LT (%)    | N/A  | N/A                    | Flare Slope RT (%)          | 0.0  |
| Surveyor Notes:         |     |         | N/A                                     | Flare Traversable LT? | N/A  | N/A                    | Flare Traversable RT?       | N/A  |
| N/A                     |     |         | N/A                                     | Landing Length (in)   | 0.0  | N/A                    | DWS Provided?               | N/A  |
|                         |     |         | N/A                                     | Landing Width (in)    | 0.0  | N/A                    | DWS Contrast?               | N/A  |
|                         |     |         | N/A                                     | Landing Slope (%)     | 0.0  | N/A                    | DWS Length (in)             | N/A  |
|                         |     |         | N/A                                     | Landing X Slope (%)   | 0.0  | N/A                    | DWS Full Width?             | N/A  |
| PROW/ADA:               |     |         | N/A                                     | Landing Curb? (Y/N)   | N/A  | N/A                    | DWS Offset LT (in)          | N/A  |
| R304.5.3                |     |         | N/A                                     | Shared Landing?       | N/A  | N/A                    | DWS Offset RT (in)          | N/A  |
| 1                       |     |         | N/A                                     | Gutter Ponding?       | 0.0  | N/A                    | Gutter Slope (%)            | N/A  |
|                         |     |         | N/A                                     | Gutter Lip Ht (in)    | 0.0  | N/A                    | Gutter X Slope (%)          | N/A  |
|                         |     |         | N/A                                     | Painted X Walk1?      | No   |                        | Road Slope (%)              | 2.4  |
|                         |     |         |                                         | X Walk 1 Direction    | To S |                        | Road X Slope (%)            | 3.8  |
|                         |     |         |                                         | X Walk 1 Width (in)   | N/A  |                        | Clear Space?                | N/A  |
|                         |     |         |                                         | X Walk 1 Slope (%)    | 2.4  | N/A                    | Clear Space to XWalk (in)   | N/A  |
|                         |     |         |                                         | X Walk 1 X Slope (%)  | 3.8  | N/A                    | Storm Grate/Utility Hazard? | N/A  |
|                         |     |         | N/A                                     | Ramp inside XWalk1?   | N/A  |                        | Storm Grate/Utility Type    |      |
|                         |     |         | N/A                                     | Any Obstructions?     | N/A  |                        |                             | N/A  |
| Total Cost:             | \$  | 1600.00 |                                         | Obstruction Type      |      | Yes                    | Surface Condition? (G/P)    | Good |