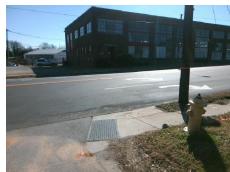

## **Access Compliance Report Public Rights-of-Way** (Curb Ramps)

Intersection ID: 12516 Main Street: ARTY AV **Cross Street: W MOREHEAD ST** Location: SW ADA ID: 17968D65A5C2 Ramp Type: BlendTrans1 Initial Pass/Fail: Fail **Overall Compliance: No Severity Score:** 8.75

## Field Measurements/Component Compliance

Street 1 Name Stop Condition-Street 1 Street 2 Name

Remove & Replace Curb Ramp With **Two New Directional Ramps or** Equivalent.

Surveyor Notes:

N/A

PROW/ADA:

R304.5.1

W MOREHEAD ST None **ARTY AV** Stop Condition-Street 2 StopSign

Total Cost:

| Comp | Compliance Description D |       | Comp | liance Description          | Data  |
|------|--------------------------|-------|------|-----------------------------|-------|
| N/A  | Ramp Length (in)         | 48.0  | Yes  | BlendTrans Slope (%)        | 4.0   |
| No   | Ramp Width (in)          | 47.5  | Yes  | BlendTrans XSlope (%)       | 1.1   |
| N/A  | Flare Type LT            | N/A   | N/A  | Flare Type RT               | N/A   |
| N/A  | Flare Slope LT (%)       | N/A   | N/A  | Flare Slope RT (%)          | N/A   |
| N/A  | Flare Traversable LT?    | N/A   | N/A  | Flare Traversable RT?       | N/A   |
| N/A  | Landing Length (in)      | N/A   | N/A  | DWS Provided?               | N/A   |
| N/A  | Landing Width (in)       | N/A   | N/A  | DWS Contrast?               | N/A   |
| N/A  | Landing Slope (%)        | N/A   | N/A  | DWS Length (in)             | N/A   |
| N/A  | Landing X Slope (%)      | N/A   | N/A  | DWS Full Width?             | N/A   |
| N/A  | Landing Curb? (Y/N)      | N/A   | N/A  | DWS Offset (in)             | N/A   |
| N/A  | Shared Landing?          | N/A   |      |                             |       |
| N/A  | Gutter Ponding?          | N/A   | N/A  | Gutter Slope (%)            | N/A   |
| N/A  | Gutter Lip Ht (in)       | N/A   | N/A  | Gutter X Slope (%)          | N/A   |
| N/A  | Painted X Walk1?         | No    | N/A  | Painted X Walk2?            | No    |
|      | X Walk 1 Direction       | To SE |      | X Walk 2 Direction          | To NE |
|      | X Walk 1 Width (in)      | N/A   |      | X Walk 2 Width (in)         | N/A   |
|      | X Walk 1 Slope (%)       | 3.2   |      | X Walk 2 Slope (%)          | 1.3   |
|      | X Walk 1 X Slope (%)     | 3.2   |      | X Walk 2 X Slope (%)        | 3.0   |
| N/A  | Ramp inside XWalk1?      | N/A   | N/A  | Ramp inside XWalk2?         | N/A   |
|      | Road Slope (%)           | 1.6   |      | Clear Space?                | N/A   |
|      | Road X Slope (%)         | 3.0   | N/A  | Clear Space to XWalk (in)   | N/A   |
| N/A  | Any Obstructions?        | N/A   | N/A  | Storm Grate/Utility Hazard? | N/A   |
|      | Obstruction Type         |       |      | Storm Grate/Utility Type    |       |
|      |                          | N/A   |      |                             | N/A   |
|      |                          |       | Yes  | Surface Condition? (G/P)    | Good  |
|      | COOLEY NAMAZDA           |       | N/A  | Curb Slope (%)              | 0.1   |
|      |                          |       |      |                             |       |