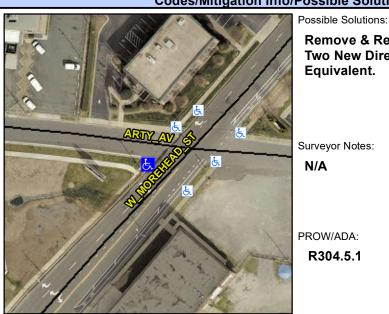

## **Access Compliance Report Public Rights-of-Way** (Curb Ramps)

Intersection ID: 12516 Main Street: ARTY AV **Cross Street: W MOREHEAD ST** Location: SW ADA ID: 17968D65A5C2 Ramp Type: BlendTrans1 Initial Pass/Fail: Fail **Overall Compliance: No Severity Score:** 8.75

**Codes/Mitigation Info/Possible Solution** 

## Field Measurements/Component Compliance

Street 1 Name Stop Condition-Street 1 Street 2 Name

Remove & Replace Curb Ramp With **Two New Directional Ramps or** Equivalent.

Surveyor Notes:

N/A

PROW/ADA:

R304.5.1

W MOREHEAD ST None **ARTY AV** Stop Condition-Street 2 StopSign

Total Cost:

| Comp | Compliance Description D |       | Comp | liance Description          | Data  |
|------|--------------------------|-------|------|-----------------------------|-------|
| N/A  | Ramp Length (in)         | 48.0  | Yes  | BlendTrans Slope (%)        | 4.0   |
| No   | Ramp Width (in)          | 47.5  | Yes  | BlendTrans XSlope (%)       | 1.1   |
| N/A  | Flare Type LT            | N/A   | N/A  | Flare Type RT               | N/A   |
| N/A  | Flare Slope LT (%)       | N/A   | N/A  | Flare Slope RT (%)          | N/A   |
| N/A  | Flare Traversable LT?    | N/A   | N/A  | Flare Traversable RT?       | N/A   |
| N/A  | Landing Length (in)      | N/A   | N/A  | DWS Provided?               | N/A   |
| N/A  | Landing Width (in)       | N/A   | N/A  | DWS Contrast?               | N/A   |
| N/A  | Landing Slope (%)        | N/A   | N/A  | DWS Length (in)             | N/A   |
| N/A  | Landing X Slope (%)      | N/A   | N/A  | DWS Full Width?             | N/A   |
| N/A  | Landing Curb? (Y/N)      | N/A   | N/A  | DWS Offset (in)             | N/A   |
| N/A  | Shared Landing?          | N/A   |      |                             |       |
| N/A  | Gutter Ponding?          | N/A   | N/A  | Gutter Slope (%)            | N/A   |
| N/A  | Gutter Lip Ht (in)       | N/A   | N/A  | Gutter X Slope (%)          | N/A   |
| N/A  | Painted X Walk1?         | No    | N/A  | Painted X Walk2?            | No    |
|      | X Walk 1 Direction       | To SE |      | X Walk 2 Direction          | To NE |
|      | X Walk 1 Width (in)      | N/A   |      | X Walk 2 Width (in)         | N/A   |
|      | X Walk 1 Slope (%)       | 3.2   |      | X Walk 2 Slope (%)          | 1.3   |
|      | X Walk 1 X Slope (%)     | 3.2   |      | X Walk 2 X Slope (%)        | 3.0   |
| N/A  | Ramp inside XWalk1?      | N/A   | N/A  | Ramp inside XWalk2?         | N/A   |
|      | Road Slope (%)           | 1.6   |      | Clear Space?                | N/A   |
|      | Road X Slope (%)         | 3.0   | N/A  | Clear Space to XWalk (in)   | N/A   |
| N/A  | Any Obstructions?        | N/A   | N/A  | Storm Grate/Utility Hazard? | N/A   |
|      | Obstruction Type         |       |      | Storm Grate/Utility Type    |       |
|      |                          | N/A   |      |                             | N/A   |
|      |                          |       | Yes  | Surface Condition? (G/P)    | Good  |
|      | COOLEY NAMAZDA           |       | N/A  | Curb Slope (%)              | 0.1   |
|      |                          |       |      |                             |       |