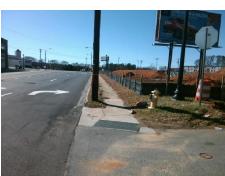

## **Access Compliance Report Public Rights-of-Way** (Curb Ramps)

Intersection ID: 12516 Main Street: ARTY AV **Cross Street: W MOREHEAD ST** Location: SW ADA ID: 17968D65A5C2 Ramp Type: BlendTrans1 Initial Pass/Fail: Fail **Overall Compliance: No Severity Score:** 8.75

## Field Measurements/Component Compliance

Street 1 Name Stop Condition-Street 1 Street 2 Name

Remove & Replace Curb Ramp With **Two New Directional Ramps or** Equivalent.

Surveyor Notes:

N/A

PROW/ADA:

R304.5.1

W MOREHEAD ST None **ARTY AV** Stop Condition-Street 2 StopSign

Total Cost:

| Comp | Compliance Description D |       | Comp | liance Description          | Data  |
|------|--------------------------|-------|------|-----------------------------|-------|
| N/A  | Ramp Length (in)         | 48.0  | Yes  | BlendTrans Slope (%)        | 4.0   |
| No   | Ramp Width (in)          | 47.5  | Yes  | BlendTrans XSlope (%)       | 1.1   |
| N/A  | Flare Type LT            | N/A   | N/A  | Flare Type RT               | N/A   |
| N/A  | Flare Slope LT (%)       | N/A   | N/A  | Flare Slope RT (%)          | N/A   |
| N/A  | Flare Traversable LT?    | N/A   | N/A  | Flare Traversable RT?       | N/A   |
| N/A  | Landing Length (in)      | N/A   | N/A  | DWS Provided?               | N/A   |
| N/A  | Landing Width (in)       | N/A   | N/A  | DWS Contrast?               | N/A   |
| N/A  | Landing Slope (%)        | N/A   | N/A  | DWS Length (in)             | N/A   |
| N/A  | Landing X Slope (%)      | N/A   | N/A  | DWS Full Width?             | N/A   |
| N/A  | Landing Curb? (Y/N)      | N/A   | N/A  | DWS Offset (in)             | N/A   |
| N/A  | Shared Landing?          | N/A   |      |                             |       |
| N/A  | Gutter Ponding?          | N/A   | N/A  | Gutter Slope (%)            | N/A   |
| N/A  | Gutter Lip Ht (in)       | N/A   | N/A  | Gutter X Slope (%)          | N/A   |
| N/A  | Painted X Walk1?         | No    | N/A  | Painted X Walk2?            | No    |
|      | X Walk 1 Direction       | To SE |      | X Walk 2 Direction          | To NE |
|      | X Walk 1 Width (in)      | N/A   |      | X Walk 2 Width (in)         | N/A   |
|      | X Walk 1 Slope (%)       | 3.2   |      | X Walk 2 Slope (%)          | 1.3   |
|      | X Walk 1 X Slope (%)     | 3.2   |      | X Walk 2 X Slope (%)        | 3.0   |
| N/A  | Ramp inside XWalk1?      | N/A   | N/A  | Ramp inside XWalk2?         | N/A   |
|      | Road Slope (%)           | 1.6   |      | Clear Space?                | N/A   |
|      | Road X Slope (%)         | 3.0   | N/A  | Clear Space to XWalk (in)   | N/A   |
| N/A  | Any Obstructions?        | N/A   | N/A  | Storm Grate/Utility Hazard? | N/A   |
|      | Obstruction Type         |       |      | Storm Grate/Utility Type    |       |
|      |                          | N/A   |      |                             | N/A   |
|      |                          |       | Yes  | Surface Condition? (G/P)    | Good  |
|      | COOLEY NAMAZDA           |       | N/A  | Curb Slope (%)              | 0.1   |
|      |                          |       |      |                             |       |