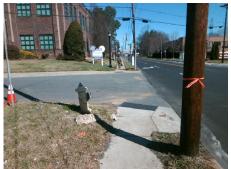

## **Access Compliance Report Public Rights-of-Way** (Curb Ramps)

Intersection ID: 12516 Main Street: ARTY AV **Cross Street: W MOREHEAD ST** Location: SW ADA ID: 17968D65A5C2 Ramp Type: BlendTrans1 Initial Pass/Fail: Fail **Overall Compliance: No Severity Score:** 8.75

## Field Measurements/Component Compliance

Street 1 Name Stop Condition-Street 1 Street 2 Name

Remove & Replace Curb Ramp With **Two New Directional Ramps or** Equivalent.

Surveyor Notes:

N/A

PROW/ADA:

R304.5.1

W MOREHEAD ST None **ARTY AV** Stop Condition-Street 2 StopSign

Total Cost:

| Comp | Compliance Description D |       | Comp | liance Description          | Data  |
|------|--------------------------|-------|------|-----------------------------|-------|
| N/A  | Ramp Length (in)         | 48.0  | Yes  | BlendTrans Slope (%)        | 4.0   |
| No   | Ramp Width (in)          | 47.5  | Yes  | BlendTrans XSlope (%)       | 1.1   |
| N/A  | Flare Type LT            | N/A   | N/A  | Flare Type RT               | N/A   |
| N/A  | Flare Slope LT (%)       | N/A   | N/A  | Flare Slope RT (%)          | N/A   |
| N/A  | Flare Traversable LT?    | N/A   | N/A  | Flare Traversable RT?       | N/A   |
| N/A  | Landing Length (in)      | N/A   | N/A  | DWS Provided?               | N/A   |
| N/A  | Landing Width (in)       | N/A   | N/A  | DWS Contrast?               | N/A   |
| N/A  | Landing Slope (%)        | N/A   | N/A  | DWS Length (in)             | N/A   |
| N/A  | Landing X Slope (%)      | N/A   | N/A  | DWS Full Width?             | N/A   |
| N/A  | Landing Curb? (Y/N)      | N/A   | N/A  | DWS Offset (in)             | N/A   |
| N/A  | Shared Landing?          | N/A   |      |                             |       |
| N/A  | Gutter Ponding?          | N/A   | N/A  | Gutter Slope (%)            | N/A   |
| N/A  | Gutter Lip Ht (in)       | N/A   | N/A  | Gutter X Slope (%)          | N/A   |
| N/A  | Painted X Walk1?         | No    | N/A  | Painted X Walk2?            | No    |
|      | X Walk 1 Direction       | To SE |      | X Walk 2 Direction          | To NE |
|      | X Walk 1 Width (in)      | N/A   |      | X Walk 2 Width (in)         | N/A   |
|      | X Walk 1 Slope (%)       | 3.2   |      | X Walk 2 Slope (%)          | 1.3   |
|      | X Walk 1 X Slope (%)     | 3.2   |      | X Walk 2 X Slope (%)        | 3.0   |
| N/A  | Ramp inside XWalk1?      | N/A   | N/A  | Ramp inside XWalk2?         | N/A   |
|      | Road Slope (%)           | 1.6   |      | Clear Space?                | N/A   |
|      | Road X Slope (%)         | 3.0   | N/A  | Clear Space to XWalk (in)   | N/A   |
| N/A  | Any Obstructions?        | N/A   | N/A  | Storm Grate/Utility Hazard? | N/A   |
|      | Obstruction Type         |       |      | Storm Grate/Utility Type    |       |
|      |                          | N/A   |      |                             | N/A   |
|      |                          |       | Yes  | Surface Condition? (G/P)    | Good  |
|      | COOLEY NAMAZDA           |       | N/A  | Curb Slope (%)              | 0.1   |
|      |                          |       |      |                             |       |