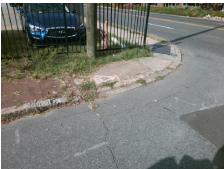

**Codes/Mitigation Info/Possible Solution** 

**N GRAHAM ST** Street 1 Name Stop Condition-Street 1 None Street 2 Name N/A Stop Condition-Street 2 N/A

Possible Solutions: Remove & Replace Entire Ramp. Surveyor Notes: **VEGETATION OVERGROWTH** PROW/ADA: R304.2.2, R304.5.3