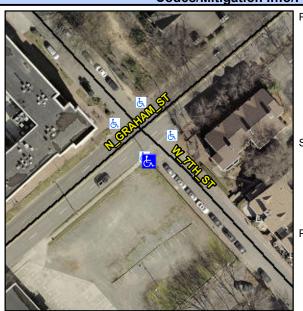

## **Access Compliance Report Public Rights-of-Way** (Curb Ramps)

Intersection ID: 11613 Main Street: W\_7TH\_ST Cross Street: N GRAHAM ST Location: S **Overall Compliance: No** ADA ID: 1799BBF23196 Ramp Type: Directional2 Initial Pass/Fail: Fail **Severity Score:** 25