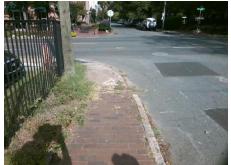

**Codes/Mitigation Info/Possible Solution** 

**N GRAHAM ST** Street 1 Name Stop Condition-Street 1 None Street 2 Name N/A Stop Condition-Street 2 N/A

Possible Solutions: Remove & Replace Entire Ramp. Surveyor Notes: **VEGETATION OVERGROWTH** PROW/ADA: R304.2.2, R304.5.3