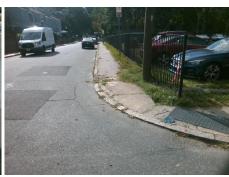

Total Cost: 1800.00

| Field Measurements/Component Compliance |                       |       |                        |                             |      |
|-----------------------------------------|-----------------------|-------|------------------------|-----------------------------|------|
| Compliance Description                  |                       | Data  | Compliance Description |                             | Data |
| N/A                                     | Ramp Length (in)      | 90.0  | N/A                    | Grade Break?                | N/A  |
| Yes                                     | Ramp Width (in)       | 48.0  | N/A                    | Grade Break Slope (%)       | 0.0  |
| No                                      | Ramp Slope (%)        | 9.7   | N/A                    | Grade Break XSlope (%)      | 0.0  |
| No                                      | Ramp XSlope (%)       | 6.6   |                        |                             |      |
| N/A                                     | Flare Type LT         | N/A   | N/A                    | Flare Type RT               | N/A  |
| N/A                                     | Flare Slope LT (%)    | N/A   | N/A                    | Flare Slope RT (%)          | 0.0  |
| N/A                                     | Flare Traversable LT? | N/A   | N/A                    | Flare Traversable RT?       | N/A  |
| N/A                                     | Landing Length (in)   | 0.0   | N/A                    | DWS Provided?               | N/A  |
| N/A                                     | Landing Width (in)    | 0.0   | N/A                    | DWS Contrast?               | N/A  |
| N/A                                     | Landing Slope (%)     | 0.0   | N/A                    | DWS Length (in)             | N/A  |
| N/A                                     | Landing X Slope (%)   | 0.0   | N/A                    | DWS Full Width?             | N/A  |
| N/A                                     | Landing Curb? (Y/N)   | N/A   | N/A                    | DWS Offset LT (in)          | N/A  |
| N/A                                     | Shared Landing?       | N/A   | N/A                    | DWS Offset RT (in)          | N/A  |
| N/A                                     | Gutter Ponding?       | 0.0   | N/A                    | Gutter Slope (%)            | N/A  |
| N/A                                     | Gutter Lip Ht (in)    | 0.0   | N/A                    | Gutter X Slope (%)          | N/A  |
| N/A                                     | Painted X Walk1?      | No    |                        | Road Slope (%)              | 0.7  |
|                                         | X Walk 1 Direction    | To NW |                        | Road X Slope (%)            | 3.3  |
|                                         | X Walk 1 Width (in)   | N/A   |                        | Clear Space?                | N/A  |
|                                         | X Walk 1 Slope (%)    | 0.7   | N/A                    | Clear Space to XWalk (in)   | N/A  |
|                                         | X Walk 1 X Slope (%)  | 3.3   | N/A                    | Storm Grate/Utility Hazard? | N/A  |
| N/A                                     | Ramp inside XWalk1?   | N/A   |                        | Storm Grate/Utility Type    |      |
| N/A                                     | Any Obstructions?     | N/A   |                        |                             | N/A  |
|                                         | Obstruction Type      |       | Yes                    | Surface Condition? (G/P)    | Good |
|                                         |                       | N/A   | N/A                    | Curb Slope (%)              | 11.0 |
|                                         |                       |       |                        |                             |      |