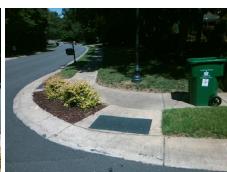

## **Access Compliance Report Public Rights-of-Way** (Curb Ramps)

Intersection ID: 27719 Main Street: BREM\_LN Cross Street: FLENNIGAN\_WY Location: NW **Overall Compliance: No** ADA ID: 179AF672F087 Ramp Type: Perp Initial Pass/Fail: Fail **Severity Score:** 10

**Codes/Mitigation Info/Possible Solution** 

**BREM LN** Street 1 Name Stop Condition-Street 2 None Street 2 Name N/A Stop Condition-Street 1 N/A

| Possible Solutions:           |  |  |  |  |  |  |
|-------------------------------|--|--|--|--|--|--|
| Remove & Replace Entire Ramp. |  |  |  |  |  |  |
| ·                             |  |  |  |  |  |  |
|                               |  |  |  |  |  |  |
|                               |  |  |  |  |  |  |
|                               |  |  |  |  |  |  |
|                               |  |  |  |  |  |  |
| Surveyor Notes:               |  |  |  |  |  |  |
| N/A                           |  |  |  |  |  |  |
|                               |  |  |  |  |  |  |
|                               |  |  |  |  |  |  |
|                               |  |  |  |  |  |  |
| PROW/ADA:                     |  |  |  |  |  |  |
| Not Found, R304.5.1, R304.5.3 |  |  |  |  |  |  |
|                               |  |  |  |  |  |  |
|                               |  |  |  |  |  |  |
|                               |  |  |  |  |  |  |
|                               |  |  |  |  |  |  |
|                               |  |  |  |  |  |  |
|                               |  |  |  |  |  |  |

Total Cost:

1850.00

| Field Measurements/Component Compliance |                       |       |      |                    |                         |      |  |
|-----------------------------------------|-----------------------|-------|------|--------------------|-------------------------|------|--|
| Compliance Description                  |                       | Data  | Comp | liance             | Description             | Data |  |
| N/A                                     | Ramp Length (in)      | 99.0  | Yes  | Ramp               | Slope (%)               | 5.5  |  |
| No                                      | Ramp Width (in)       | 36.0  | No   | Ramp XSlope (%)    |                         | 3.4  |  |
| N/A                                     | Flare Type LT         | N/A   | N/A  | Flare Type RT      |                         | N/A  |  |
| N/A                                     | Flare Slope LT (%)    | N/A   | N/A  | Flare Slope RT (%) |                         | N/A  |  |
| N/A                                     | Flare Traversable LT? | N/A   | N/A  | Flare              | Traversable RT?         | N/A  |  |
| N/A                                     | Landing Length (in)   | N/A   | N/A  | DWS                | Provided?               | N/A  |  |
| N/A                                     | Landing Width (in)    | N/A   | N/A  | DWS                | Contrast?               | N/A  |  |
| N/A                                     | Landing Slope (%)     | N/A   | N/A  | DWS                | Length (in)             | N/A  |  |
| N/A                                     | Landing X Slope (%)   | N/A   | N/A  | DWS                | Full Width?             | N/A  |  |
| N/A                                     | Landing Curb? (Y/N)   | N/A   | N/A  | DWS                | Offset (in)             | N/A  |  |
| N/A                                     | Shared Landing?       | N/A   |      |                    |                         |      |  |
| N/A                                     | Gutter Ponding?       | N/A   | N/A  | Gutte              | r Slope (%)             | N/A  |  |
| N/A                                     | Gutter Lip Ht (in)    | N/A   | N/A  | Gutte              | r X Slope (%)           | N/A  |  |
| N/A                                     | Painted X Walk1?      | No    | N/A  | Paint              | ed X Walk2?             | N/A  |  |
|                                         | X Walk 1 Direction    | To SE |      | X Wa               | lk 2 Direction          | N/A  |  |
| N/A                                     | X Walk 1 Width (in)   | N/A   | N/A  | X Wa               | lk 2 Width (in)         | N/A  |  |
|                                         | X Walk 1 Slope (%)    | 2.2   |      | X Wa               | lk 2 Slope (%)          | N/A  |  |
|                                         | X Walk 1 X Slope (%)  | 0.8   |      | X Wa               | lk 2 X Slope (%)        | N/A  |  |
| N/A                                     | Ramp inside XWalk1?   | N/A   | N/A  | Ramp               | inside XWalk2?          | N/A  |  |
|                                         | Road Slope (%)        | N/A   | N/A  | Clear              | Space?                  | N/A  |  |
|                                         | Road X Slope (%)      | N/A   | N/A  | Clear              | Space to XWalk (in)     | N/A  |  |
| N/A                                     | Any Obstructions?     | N/A   | N/A  | Storm              | n Grate/Utility Hazard? | N/A  |  |
|                                         | Obstruction Type      |       |      | Storm              | Grate/Utility Type      |      |  |
|                                         |                       | N/A   |      |                    |                         | N/A  |  |
|                                         |                       |       | Yes  | Surfa              | ce Condition? (G/P)     | Good |  |
|                                         |                       |       |      |                    |                         |      |  |