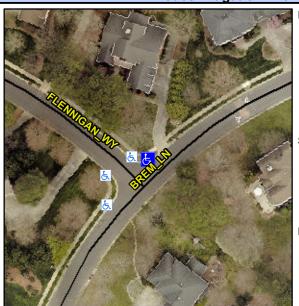

## **Access Compliance Report Public Rights-of-Way** (Curb Ramps)

Intersection ID: 27719 Main Street: BREM\_LN Cross Street: FLENNIGAN\_WY Location: NW **Overall Compliance: No** ADA ID: 179AF672F087 Ramp Type: Perp Initial Pass/Fail: Fail **Severity Score:** 10