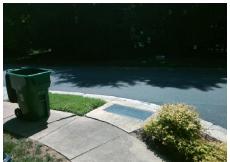

## **Access Compliance Report Public Rights-of-Way** (Curb Ramps)

Intersection ID: 27719 Main Street: BREM\_LN Cross Street: FLENNIGAN\_WY Location: NW **Overall Compliance: No** ADA ID: 179AF672F087 Ramp Type: Perp Initial Pass/Fail: Fail **Severity Score:** 10

**Codes/Mitigation Info/Possible Solution** 

**BREM LN** Street 1 Name Stop Condition-Street 2 None Street 2 Name N/A Stop Condition-Street 1 N/A

| Possible Solutions:           |  |  |  |  |  |  |
|-------------------------------|--|--|--|--|--|--|
| Remove & Replace Entire Ramp. |  |  |  |  |  |  |
| ·                             |  |  |  |  |  |  |
|                               |  |  |  |  |  |  |
|                               |  |  |  |  |  |  |
|                               |  |  |  |  |  |  |
|                               |  |  |  |  |  |  |
| Surveyor Notes:               |  |  |  |  |  |  |
| N/A                           |  |  |  |  |  |  |
|                               |  |  |  |  |  |  |
|                               |  |  |  |  |  |  |
|                               |  |  |  |  |  |  |
| PROW/ADA:                     |  |  |  |  |  |  |
| Not Found, R304.5.1, R304.5.3 |  |  |  |  |  |  |
|                               |  |  |  |  |  |  |
|                               |  |  |  |  |  |  |
|                               |  |  |  |  |  |  |
|                               |  |  |  |  |  |  |
|                               |  |  |  |  |  |  |
|                               |  |  |  |  |  |  |

Total Cost:

1850.00

| Field Measurements/Component Compliance |                       |       |      |                    |                         |      |  |
|-----------------------------------------|-----------------------|-------|------|--------------------|-------------------------|------|--|
| Compliance Description                  |                       | Data  | Comp | liance             | Description             | Data |  |
| N/A                                     | Ramp Length (in)      | 99.0  | Yes  | Ramp               | Slope (%)               | 5.5  |  |
| No                                      | Ramp Width (in)       | 36.0  | No   | Ramp XSlope (%)    |                         | 3.4  |  |
| N/A                                     | Flare Type LT         | N/A   | N/A  | Flare Type RT      |                         | N/A  |  |
| N/A                                     | Flare Slope LT (%)    | N/A   | N/A  | Flare Slope RT (%) |                         | N/A  |  |
| N/A                                     | Flare Traversable LT? | N/A   | N/A  | Flare              | Traversable RT?         | N/A  |  |
| N/A                                     | Landing Length (in)   | N/A   | N/A  | DWS                | Provided?               | N/A  |  |
| N/A                                     | Landing Width (in)    | N/A   | N/A  | DWS                | Contrast?               | N/A  |  |
| N/A                                     | Landing Slope (%)     | N/A   | N/A  | DWS                | Length (in)             | N/A  |  |
| N/A                                     | Landing X Slope (%)   | N/A   | N/A  | DWS                | Full Width?             | N/A  |  |
| N/A                                     | Landing Curb? (Y/N)   | N/A   | N/A  | DWS                | Offset (in)             | N/A  |  |
| N/A                                     | Shared Landing?       | N/A   |      |                    |                         |      |  |
| N/A                                     | Gutter Ponding?       | N/A   | N/A  | Gutte              | r Slope (%)             | N/A  |  |
| N/A                                     | Gutter Lip Ht (in)    | N/A   | N/A  | Gutte              | r X Slope (%)           | N/A  |  |
| N/A                                     | Painted X Walk1?      | No    | N/A  | Paint              | ed X Walk2?             | N/A  |  |
|                                         | X Walk 1 Direction    | To SE |      | X Wa               | lk 2 Direction          | N/A  |  |
| N/A                                     | X Walk 1 Width (in)   | N/A   | N/A  | X Wa               | lk 2 Width (in)         | N/A  |  |
|                                         | X Walk 1 Slope (%)    | 2.2   |      | X Wa               | lk 2 Slope (%)          | N/A  |  |
|                                         | X Walk 1 X Slope (%)  | 0.8   |      | X Wa               | lk 2 X Slope (%)        | N/A  |  |
| N/A                                     | Ramp inside XWalk1?   | N/A   | N/A  | Ramp               | inside XWalk2?          | N/A  |  |
|                                         | Road Slope (%)        | N/A   | N/A  | Clear              | Space?                  | N/A  |  |
|                                         | Road X Slope (%)      | N/A   | N/A  | Clear              | Space to XWalk (in)     | N/A  |  |
| N/A                                     | Any Obstructions?     | N/A   | N/A  | Storm              | n Grate/Utility Hazard? | N/A  |  |
|                                         | Obstruction Type      |       |      | Storm              | Grate/Utility Type      |      |  |
|                                         |                       | N/A   |      |                    |                         | N/A  |  |
|                                         |                       |       | Yes  | Surfa              | ce Condition? (G/P)     | Good |  |
|                                         |                       |       |      |                    |                         |      |  |