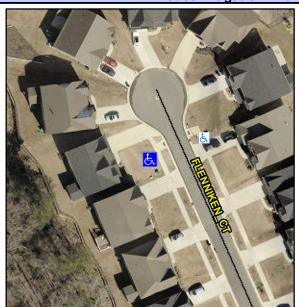

## Access Compliance Report Public Rights-of-Way (Curb Ramps)

Data

4.5

Intersection ID: 10026712 Main Street: FLENNIKEN\_CT Cross Street: N/A Location: W

ADA ID: 179B678467FF Ramp Type: BlendTrans1 Initial Pass/Fail: Fail Overall Compliance: No Severity Score: 10

## Field Measurements/Component Compliance

95.0

Yes

Data Compliance Description

BlendTrans Slope (%)

Street 1 Name FLENNIKEN CT
Stop Condition-Street 1 None
Street 2 Name N/A
Stop Condition-Street 2 N/A

Possible Solutions: