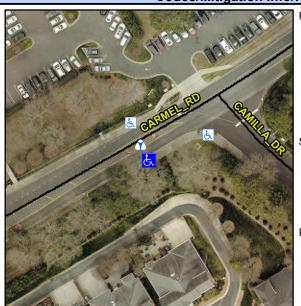

## **Access Compliance Report Public Rights-of-Way** (Curb Ramps)

Intersection ID: 10022596 Main Street: CARMEL\_RD Cross Street: N/A Location: SW **Overall Compliance: No** ADA ID: 17A18276D4C5 Ramp Type: Para Initial Pass/Fail: Fail Severity Score: 13.75

Codes/Mitigation Info/Po

Street 1 Name **CARMEL RD** Stop Condition-Street 1 None Street 2 Name N/A Stop Condition-Street 2 N/A

| Possible Solution             |    |
|-------------------------------|----|
| Possible Solutions:           | C  |
| Remove & Replace Entire Ramp. | N/ |
| •                             | Ye |
|                               | Ye |
|                               | Ye |
|                               | N/ |
|                               | N/ |
| Surveyor Notes:               | N/ |
| N/A                           | N/ |
|                               | N/ |
|                               | N/ |
|                               | N/ |
| PROW/ADA:                     | N/ |
| R304.3.2, R304.5.3            | N/ |
|                               |    |
|                               | N/ |
|                               |    |
|                               |    |