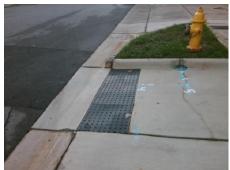

## Field Measurements/Component Compliance

Street 1 Name GREENWAY CRESCENT LN
Stop Condition-Street 1 StopSign
Street 2 Name N/A
Stop Condition-Street 2 N/A

Total Cost: \$ 1600.00

| r leid Measurements/Component Compilance |        |                       |       |                        |                             |      |
|------------------------------------------|--------|-----------------------|-------|------------------------|-----------------------------|------|
|                                          | Compli | ompliance Description |       | Compliance Description |                             | Data |
|                                          | N/A    | Ramp Length (in)      | 90.5  | N/A                    | Grade Break?                | N/A  |
|                                          | Yes    | Ramp Width (in)       | 70.0  | N/A                    | Grade Break Slope (%)       | 0.0  |
|                                          | No     | Ramp Slope (%)        | 9.4   | N/A                    | Grade Break XSlope (%)      | 0.0  |
|                                          | No     | Ramp XSlope (%)       | 2.9   |                        |                             |      |
|                                          | N/A    | Flare Type LT         | N/A   | N/A                    | Flare Type RT               | N/A  |
|                                          | N/A    | Flare Slope LT (%)    | N/A   | N/A                    | Flare Slope RT (%)          | 0.0  |
|                                          | N/A    | Flare Traversable LT? | N/A   | N/A                    | Flare Traversable RT?       | N/A  |
|                                          | N/A    | Landing Length (in)   | 0.0   | N/A                    | DWS Provided?               | N/A  |
|                                          | N/A    | Landing Width (in)    | 0.0   | N/A                    | DWS Contrast?               | N/A  |
|                                          | N/A    | Landing Slope (%)     | 0.0   | N/A                    | DWS Length (in)             | N/A  |
|                                          | N/A    | Landing X Slope (%)   | 0.0   | N/A                    | DWS Full Width?             | N/A  |
|                                          | N/A    | Landing Curb? (Y/N)   | N/A   | N/A                    | DWS Offset LT (in)          | N/A  |
|                                          | N/A    | Shared Landing?       | N/A   | N/A                    | DWS Offset RT (in)          | N/A  |
|                                          | N/A    | Gutter Ponding?       | 0.0   | N/A                    | Gutter Slope (%)            | N/A  |
|                                          | N/A    | Gutter Lip Ht (in)    | 0.0   | N/A                    | Gutter X Slope (%)          | N/A  |
|                                          | N/A    | Painted X Walk1?      | No    |                        | Road Slope (%)              | 1.6  |
|                                          |        | X Walk 1 Direction    | To NE |                        | Road X Slope (%)            | 4.7  |
|                                          |        | X Walk 1 Width (in)   | N/A   | l                      | Clear Space?                | N/A  |
|                                          |        | X Walk 1 Slope (%)    | 1.6   | N/A                    | Clear Space to XWalk (in)   | N/A  |
|                                          |        | X Walk 1 X Slope (%)  | 4.7   | N/A                    | Storm Grate/Utility Hazard? | N/A  |
|                                          | N/A    | Ramp inside XWalk1?   | N/A   |                        | Storm Grate/Utility Type    |      |
|                                          | N/A    | Any Obstructions?     | N/A   |                        |                             | N/A  |
|                                          |        | Obstruction Type      |       | Yes                    | Surface Condition? (G/P)    | Good |
|                                          |        |                       | N/A   | N/A                    | Curb Slope (%)              | 4.1  |
|                                          |        |                       |       |                        |                             |      |