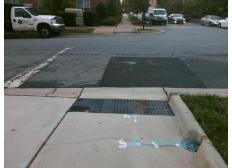

## Field Measurements/Component Compliance

Street 1 Name GREENWAY CRESCENT LN
Stop Condition-Street 1 StopSign
Street 2 Name N/A
Stop Condition-Street 2 N/A

Total Cost: \$ 1600.00

| r leid Measurements/Component Compilance |        |                       |       |                        |                             |      |
|------------------------------------------|--------|-----------------------|-------|------------------------|-----------------------------|------|
|                                          | Compli | ompliance Description |       | Compliance Description |                             | Data |
|                                          | N/A    | Ramp Length (in)      | 90.5  | N/A                    | Grade Break?                | N/A  |
|                                          | Yes    | Ramp Width (in)       | 70.0  | N/A                    | Grade Break Slope (%)       | 0.0  |
|                                          | No     | Ramp Slope (%)        | 9.4   | N/A                    | Grade Break XSlope (%)      | 0.0  |
|                                          | No     | Ramp XSlope (%)       | 2.9   |                        |                             |      |
|                                          | N/A    | Flare Type LT         | N/A   | N/A                    | Flare Type RT               | N/A  |
|                                          | N/A    | Flare Slope LT (%)    | N/A   | N/A                    | Flare Slope RT (%)          | 0.0  |
|                                          | N/A    | Flare Traversable LT? | N/A   | N/A                    | Flare Traversable RT?       | N/A  |
|                                          | N/A    | Landing Length (in)   | 0.0   | N/A                    | DWS Provided?               | N/A  |
|                                          | N/A    | Landing Width (in)    | 0.0   | N/A                    | DWS Contrast?               | N/A  |
|                                          | N/A    | Landing Slope (%)     | 0.0   | N/A                    | DWS Length (in)             | N/A  |
|                                          | N/A    | Landing X Slope (%)   | 0.0   | N/A                    | DWS Full Width?             | N/A  |
|                                          | N/A    | Landing Curb? (Y/N)   | N/A   | N/A                    | DWS Offset LT (in)          | N/A  |
|                                          | N/A    | Shared Landing?       | N/A   | N/A                    | DWS Offset RT (in)          | N/A  |
|                                          | N/A    | Gutter Ponding?       | 0.0   | N/A                    | Gutter Slope (%)            | N/A  |
|                                          | N/A    | Gutter Lip Ht (in)    | 0.0   | N/A                    | Gutter X Slope (%)          | N/A  |
|                                          | N/A    | Painted X Walk1?      | No    |                        | Road Slope (%)              | 1.6  |
|                                          |        | X Walk 1 Direction    | To NE |                        | Road X Slope (%)            | 4.7  |
|                                          |        | X Walk 1 Width (in)   | N/A   | l                      | Clear Space?                | N/A  |
|                                          |        | X Walk 1 Slope (%)    | 1.6   | N/A                    | Clear Space to XWalk (in)   | N/A  |
|                                          |        | X Walk 1 X Slope (%)  | 4.7   | N/A                    | Storm Grate/Utility Hazard? | N/A  |
|                                          | N/A    | Ramp inside XWalk1?   | N/A   |                        | Storm Grate/Utility Type    |      |
|                                          | N/A    | Any Obstructions?     | N/A   |                        |                             | N/A  |
|                                          |        | Obstruction Type      |       | Yes                    | Surface Condition? (G/P)    | Good |
|                                          |        |                       | N/A   | N/A                    | Curb Slope (%)              | 4.1  |
|                                          |        |                       |       |                        |                             |      |