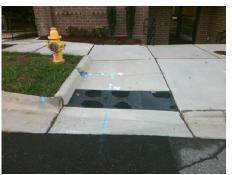

## Field Measurements/Component Compliance

Street 1 Name GREENWAY CRESCENT LN
Stop Condition-Street 1 StopSign
Street 2 Name N/A
Stop Condition-Street 2 N/A

Total Cost: \$ 1600.00

| r leid Measurements/Component Compilance |        |                       |       |                        |                             |      |
|------------------------------------------|--------|-----------------------|-------|------------------------|-----------------------------|------|
|                                          | Compli | ompliance Description |       | Compliance Description |                             | Data |
|                                          | N/A    | Ramp Length (in)      | 90.5  | N/A                    | Grade Break?                | N/A  |
|                                          | Yes    | Ramp Width (in)       | 70.0  | N/A                    | Grade Break Slope (%)       | 0.0  |
|                                          | No     | Ramp Slope (%)        | 9.4   | N/A                    | Grade Break XSlope (%)      | 0.0  |
|                                          | No     | Ramp XSlope (%)       | 2.9   |                        |                             |      |
|                                          | N/A    | Flare Type LT         | N/A   | N/A                    | Flare Type RT               | N/A  |
|                                          | N/A    | Flare Slope LT (%)    | N/A   | N/A                    | Flare Slope RT (%)          | 0.0  |
|                                          | N/A    | Flare Traversable LT? | N/A   | N/A                    | Flare Traversable RT?       | N/A  |
|                                          | N/A    | Landing Length (in)   | 0.0   | N/A                    | DWS Provided?               | N/A  |
|                                          | N/A    | Landing Width (in)    | 0.0   | N/A                    | DWS Contrast?               | N/A  |
|                                          | N/A    | Landing Slope (%)     | 0.0   | N/A                    | DWS Length (in)             | N/A  |
|                                          | N/A    | Landing X Slope (%)   | 0.0   | N/A                    | DWS Full Width?             | N/A  |
|                                          | N/A    | Landing Curb? (Y/N)   | N/A   | N/A                    | DWS Offset LT (in)          | N/A  |
|                                          | N/A    | Shared Landing?       | N/A   | N/A                    | DWS Offset RT (in)          | N/A  |
|                                          | N/A    | Gutter Ponding?       | 0.0   | N/A                    | Gutter Slope (%)            | N/A  |
|                                          | N/A    | Gutter Lip Ht (in)    | 0.0   | N/A                    | Gutter X Slope (%)          | N/A  |
|                                          | N/A    | Painted X Walk1?      | No    |                        | Road Slope (%)              | 1.6  |
|                                          |        | X Walk 1 Direction    | To NE |                        | Road X Slope (%)            | 4.7  |
|                                          |        | X Walk 1 Width (in)   | N/A   | l                      | Clear Space?                | N/A  |
|                                          |        | X Walk 1 Slope (%)    | 1.6   | N/A                    | Clear Space to XWalk (in)   | N/A  |
|                                          |        | X Walk 1 X Slope (%)  | 4.7   | N/A                    | Storm Grate/Utility Hazard? | N/A  |
|                                          | N/A    | Ramp inside XWalk1?   | N/A   |                        | Storm Grate/Utility Type    |      |
|                                          | N/A    | Any Obstructions?     | N/A   |                        |                             | N/A  |
|                                          |        | Obstruction Type      |       | Yes                    | Surface Condition? (G/P)    | Good |
|                                          |        |                       | N/A   | N/A                    | Curb Slope (%)              | 4.1  |
|                                          |        |                       |       |                        |                             |      |