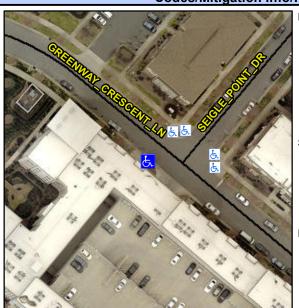

## Access Compliance Report Public Rights-of-Way (Curb Ramps)

Intersection ID: 49655 Main Street: GREENWAY\_CRESCENT\_LN Cross Street: SEIGLE\_POINT\_DR Location: W

ADA ID: 17AAF697B120 Ramp Type: Directional1 Initial Pass/Fail: Fail Overall Compliance: No Severity Score: 13.75