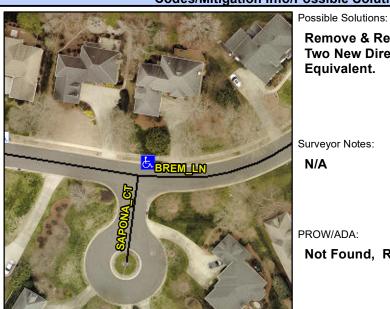

## **Access Compliance Report Public Rights-of-Way** (Curb Ramps)

17.2

Intersection ID: 27783 Main Street: BREM LN **Cross Street: SAPONA CT** Location: NE

**ADA ID: 17ABDFD79BA8** Ramp Type: BlendTrans2 Initial Pass/Fail: Fail **Overall Compliance: No** Severity Score: 33.75

## Field Measurements/Component Compliance

**BREM LN** Street 1 Name Stop Condition-Street 1 None Street 2 Name N/A Stop Condition-Street 2 N/A Remove & Replace Curb Ramp With Two New Directional Ramps or Equivalent.